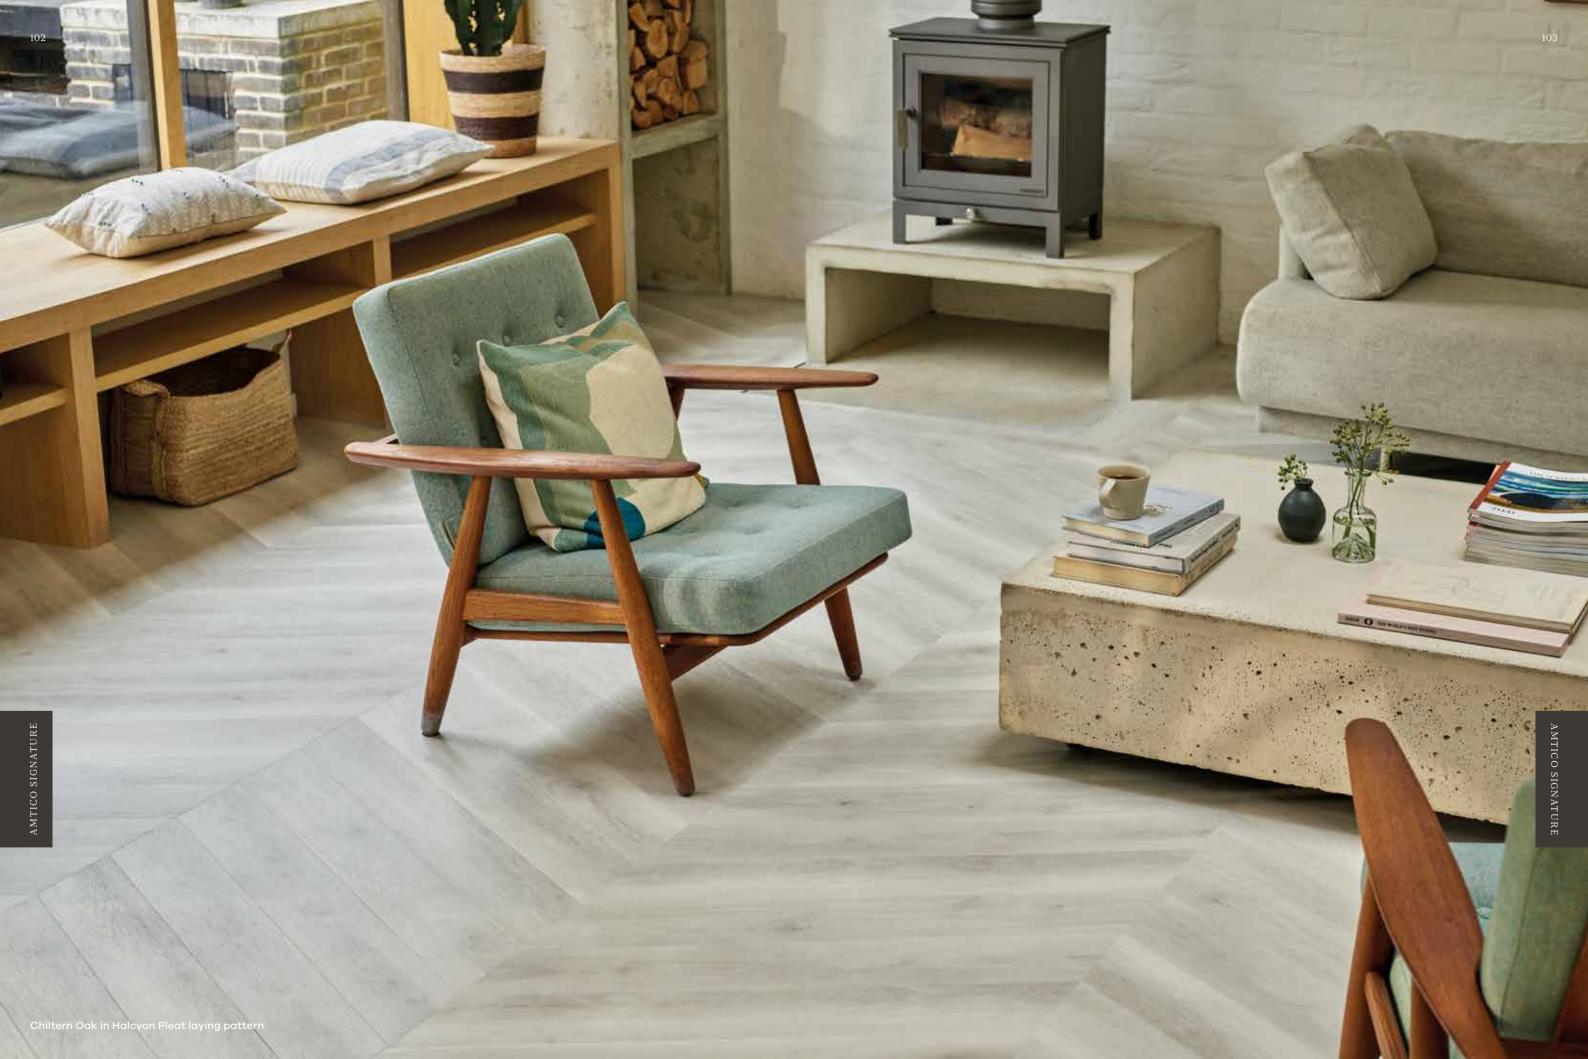

wear layer

## PEACE OF MIND



Hygienic (antimicrobial qualities)



Easy to clean

## STANDARD PLANKS & TILES

Choose from five plank, two parquet and six tile sizes.

Combine different sizes to create a unique look with a distinct laying pattern. Designs can be made available in all sizes.

## PLANKS & PARQUET

76 x 229mm | Small Parquet

76 x 914mm

114 x 914mm

152 x 914mm

184 x 1219mm

229 x 1219mm

114 x 457mm

Large Parquet





## AMTICO SIGNATURE COLLECTION

## Finishing touches

Amtico Signature is our most customisable collection. Combine different laying patterns and materials with stripping, motifs and borders to create showstopping looks in your home.





See page 180 for our full range of motifs.



See what's possible with borders on page 178.



Amtico Signature

## 





GET THE LOOK | SANCTUARY GRAIN



The strong cocoa tones of this striking wood add a sense of drama to any room.



O1 LAYING PATTERN
Stripwood



2 PLANK SIZE
184 x 1219mm



 $03 \quad {\scriptstyle \tiny WOOD \atop Sanctuary\ Grain}$ 





Soften a modern interior with a reclaimed grain, rich in light natural tones across various laying pattern configurations designed to elevate each room.

Introduce a rustic charm to your space thanks to Verbier Oak's natural wood effect.







GET THE LOOK | WHARNCLIFFE OAK

## Stylish symmetry

The light and airy composition of Wharncliffe Oak contrasts beautifully with the simple yet distinct lines of Gable Parquet: a twist on a traditional Scandinavian aesthetic.



O1 LAYING PATTERN
Gable Parquet Small



O2 MODULE SIZE 305 x 305mm



O3 WOOD