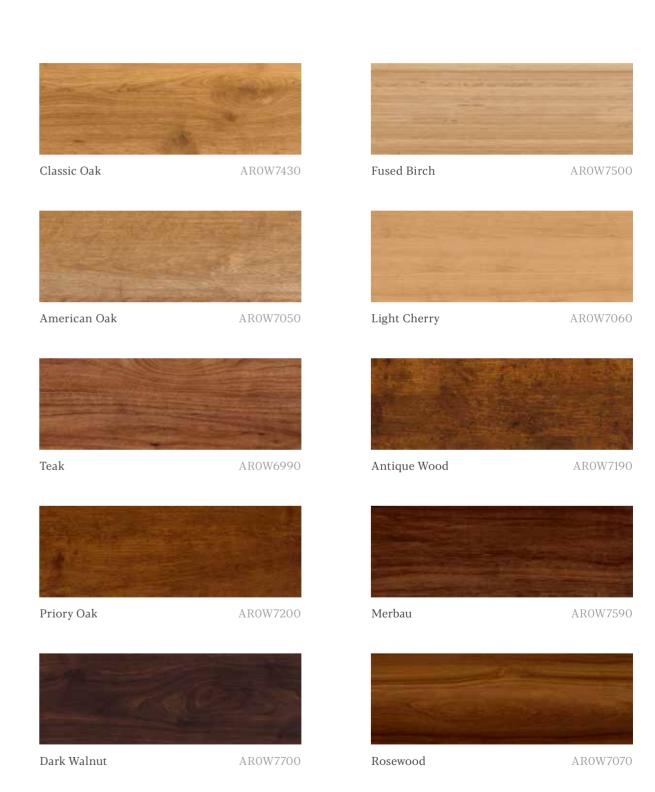

ional look.



O1 LAYING PATTERN
Castel Weave



O2 PLANK SIZES 304 x 457mm, 107 x 431mm



O3 WOOD
Ashdown Oak



## Amtico Signature Cool One





Henley Oak AR0W8740



Pearl Wash Wood AROW8220



Alpine Oak AROW8330



Lock Oak AR0W8360



Halo Pine AROW8250



Friston Oak AROW8750



Shore Oak AR0W8180



Nomad Oak AR0W8140



Tollymore Oak AROW8760

## Amtico Signature Cool Two



Chiltern Oak AR0W8630



Laughton Oak AROW8810



Marlow Oak AR0W8690



Hamsterley Oak



Wharf Oak AR0W8190



White Wash Wood



AR0W8670

Malvern Oak



Wilverley Oak AROW8870



Verbier Oak AROW8320



AROW7990 Harbour Pine

AROW8770

## Amtico Signature Neutral One



## Amtico Signature Neutral Two



## Amtico Signature Mid-Tone One



## Amtico Signature Mid-Tone Two





## Amtico Signature Warm





Amtico Signature

## Stone



GET THE LOOK | KEY STONE SMALL

Classic Ley Stone

Rich stone-like textures and light concrete hues in a traditional Key Stone pattern make for an impressive modern take on a classic look.

01

LAYING PATTERN
Key Stone Small



02

TILE SIZES 305 x 305mm, 63 x 63mm



03

STONE
Waterloo Concrete
Stucco Flax



04

STRIPPING
Polished Gold | 6mm









GET THE LOOK | ARC SMALL



With captivating white arcs of Tempus to highlight the room's main feature, this characterful pattern is offset against a palette of cool, calming stones.



O1 LAYING PATTERN
Arc Small



O2 MODULE SIZE 152 x 305mm



3 STONE
Onyx Marble
Tempus Embrace
Tempus Soothe



GET THE LOOK | BIANCA CLASSIC MARBLE

Marble

Clean and crisp, Bianca Classic Marble is a timeless marble design