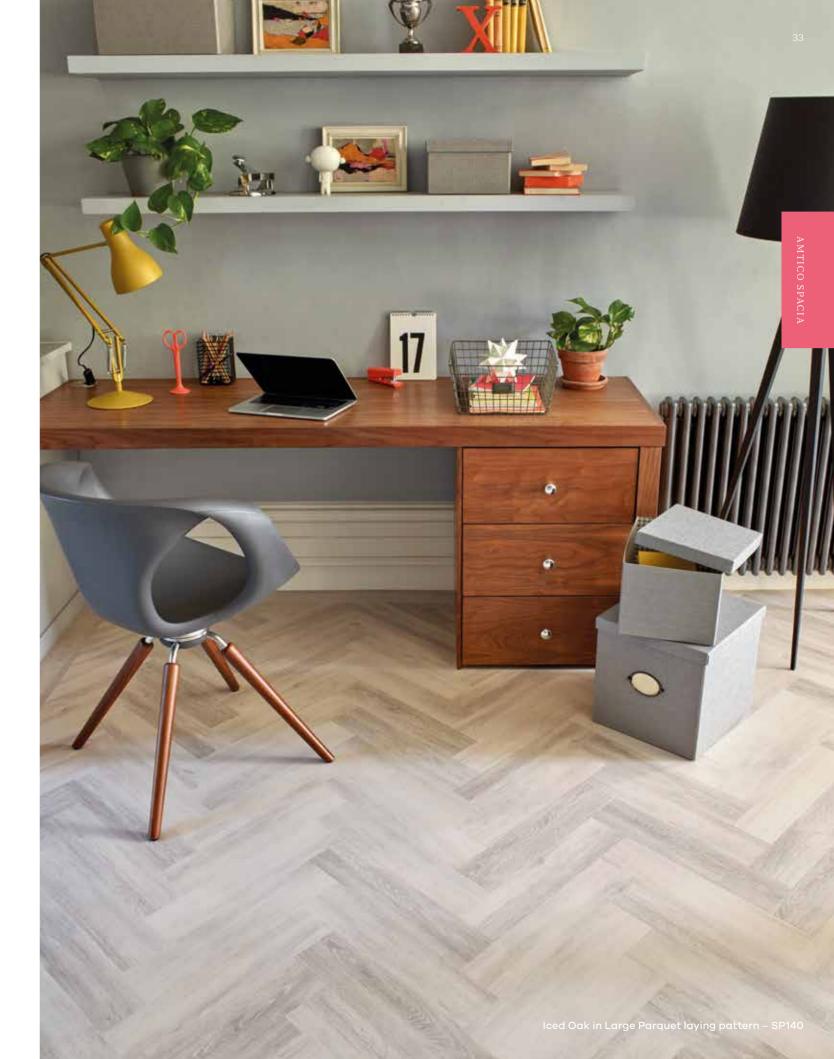

# 

GET THE LOOK | MULLED OAK

Soft shades

Mulled Oak's rich, caramel tones beautifully complement a traditional wood grain. Used in a simple Small Parquet laying pattern, the subtle limed qualities give the room a Scandinavian feel.

O1 LAYING PATTERN
Small Parquet

O2 PLANK SIZE 76 x 229mm

03 WOOD Mulled Oak

This Large Parquet laying pattern adds a traditional touch while the light greys of the oak keep the atmosphere fresh and bright.