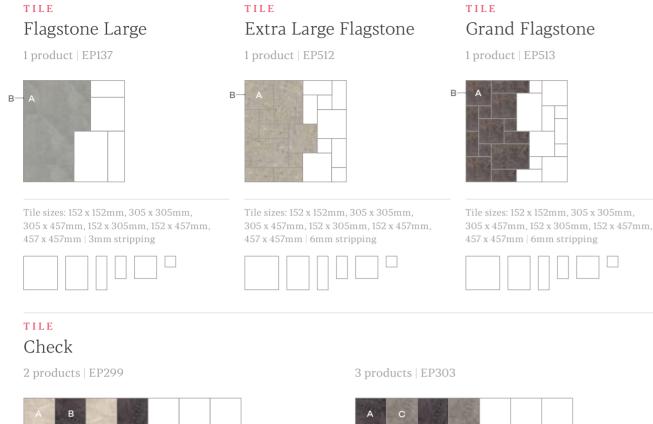

#### Flagstone Large

Designers' Choice

Wilmcote Limestone with Stucco Putty stripping

DC578 Kura Kala with Exposed Concrete stripping

DC577 Modernist Spire with Stria Volcanic stripping

DC579 Kentmere Slate with Stucco Putty stripping