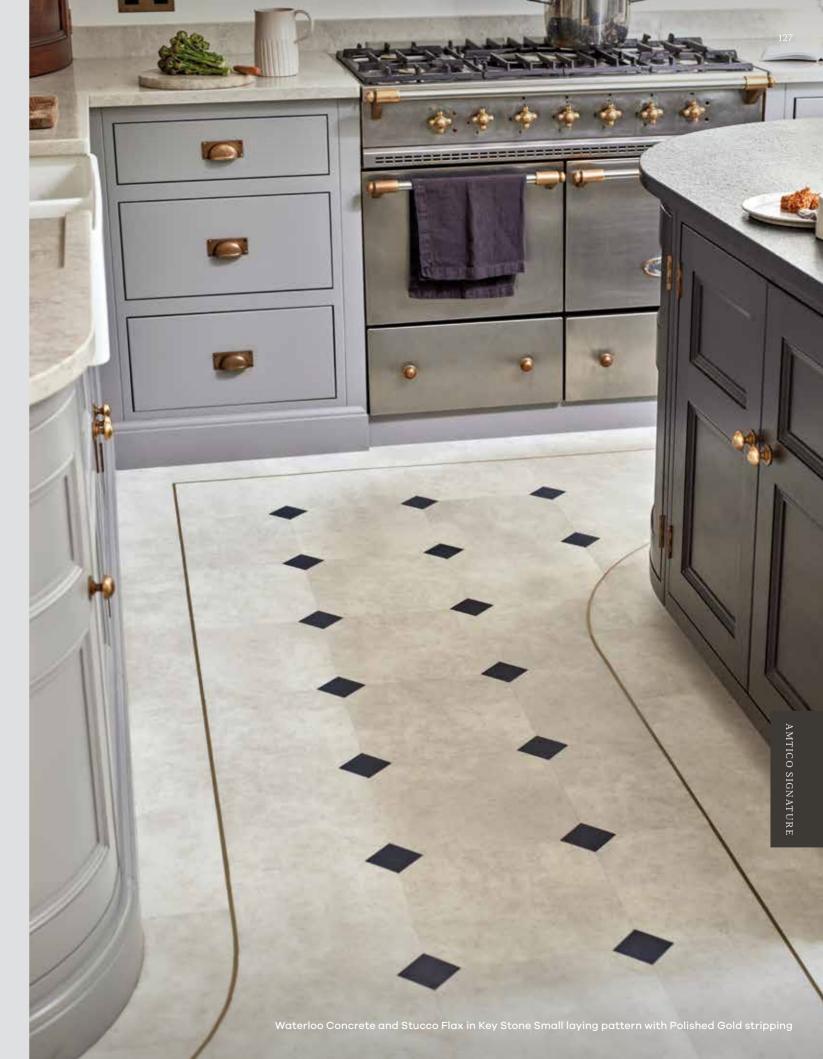

## Stone

GET THE LOOK | KEY STONE SMALL

Classic Ley Stone

Rich stone-like textures and light concrete hues in a traditional Key Stone pattern make for an impressive modern take on a classic look.

01

LAYING PATTERN
Key Stone Small

02

TILE SIZES 305 x 305mm, 63 x 63mm

03

STONE
Waterloo Concrete
Stucco Flax

04

STRIPPING
Polished Gold | 6mm

GET THE LOOK | ARC SMALL

With captivating white arcs of Tempus to highlight the room's main feature, this characterful pattern is offset against a palette of cool, calming stones.