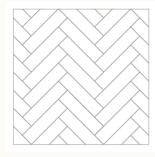

O1 LAYING PATTERN Large Parquet

O2 PLANK SIZE 114 x 457mm

O3 MARBLE
Bianca Classic Marble

 $04 \quad {\tiny \begin{array}{c} {\tt STRIPPING} \\ {\tt Tempus\ Pause\ |\ 3mm} \end{array}}$ 