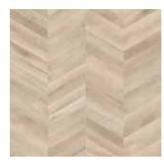

### Small Parquet

Honey Oak | Amtico Spacia | SP129

Plank size: 76 x 229mm

# 

GET THE LOOK | MULLED OAK

Soft shades

Mulled Oak's rich, caramel tones beautifully complement a traditional wood grain. Used in a simple Small Parquet laying pattern, the subtle limed qualities give the room a Scandinavian feel.

O1 LAYING PATTERN
Small Parquet

O2 PLANK SIZE 76 x 229mm

03 WOOD Mulled Oak

This Large Parquet laying pattern adds a traditional touch while the light greys of the oak keep the atmosphere fresh and bright.