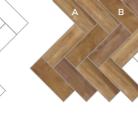

# Perfect parquet, every time

Parquet and Herringbone are commonly interchanged terms, but are quite different. Amtico offers traditional parquet sizes, available as pre-designed floors throughout our collections.

For Herringbone laying patterns, you can take a selection of plank or tile sizes from one of our collections and arrange them in a herringbone layout.

#### HERRINGBONE LAYING PATTERNS

# For greater flexibility