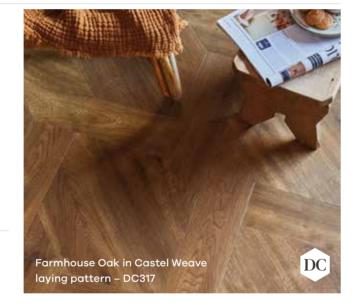

## Versailles Parquet

Designers' Choice

DC543 Friston Oak

DC542 Clowes Oak

DC505 Trevellas Oak

DC541 Hackfall Oak

LAYING PATTERN

Chevron

DC555 Shottery Limestone, Whitley Stone and Berkswell Stone

DC556 Coombe Stone, Woolwich Concrete and Stucco Nutmeg

DC126 Cornish Oak

DC554 Friston Oak