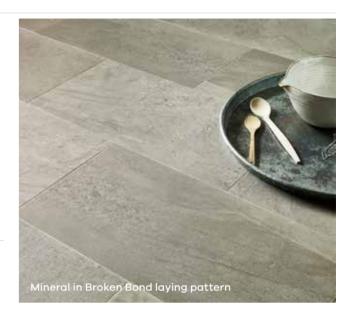

## HERRINGBONE Herringbone Tile

Mineral in Uniform Block laying pattern

Tile size: 305 x 610mm | 3mm stripping

Premium. Design-led. Undeniably unforgettable.

This unique collection is designed to
inspire, making an extraordinary floor
more achievable than ever.