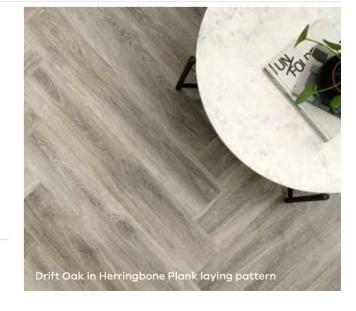

## Herringbone Plank

Blackened Spa Wood | Amtico Spacia | SS5W3025

Plank size shown: 102 x 914mm | Additional sizes available

### Herringbone Plank

Plank size shown: 102 x 914mm | Additional sizes available

PLANK Wicket

PLANK

Deck Block

Plank size shown: 184 x 1219mm | Additional sizes available

Plank size shown: 184 x 1219mm Additional sizes available | 3mm stripping