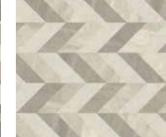

e: 152 x 305mm



Tile size shown: 457 x 457mm | Additional sizes available













DESIGNED BY US

## Designers' Choice

Searching for a curated designer look with less hassle? Designers' Choice is a sophisticated and ready-to-use array of pre-designed floors, meaning greater choice and a simpler ordering process.

The following pages are a selection of the many options available in our Designers' Choice collection.

Look out for the  $\widehat{DC}$  icon across the brochure to see examples or visit **amtico.com** to discover the entire collection.

#### LAYING PATTERN

#### Pleat

Designers' Choice



DC557
Waterloo Concrete,
Encaustic Storm, Diffusion
Lux, Diffusion Eve and
Diffusion Loam



DC558 Shottery Limestone, Encaustic Okra, Diffusion Aloe, Diffusion Malt and Coombe Stone



DC555 Shottery Limestone, Whitley Stone and Berkswell Stone



DC556 Coombe Stone, Woolwich Concrete and Stucco Nutmeg



DC126 Cornish Oak



DC554 Friston Oak

#### LAYING PATTERN

## Versailles Parquet

Designers' Choice



DC543 Friston Oak



DC542 Clowes Oak



DC505 Trevellas Oak



DC541 Hackfall Oak



LAYING PATTERN

Chevron

Designers' Choice

Henley Oak



DC501 Clowes Oak



DC527 Buxton Oak



DC529 Hackfall Oak





#### LAYING PATTERN

## Gable Parquet Small

Designers' Choice



Marlow Oak



DC534 Worn Oak



DC535 Rotterdam Oak



DC536 Chargot Oak



#### LAYING PATTERN

#### Flagstone Large

Designers' Choice



Wilmcote Limestone with Stucco Putty stripping



DC578 Kura Kala with Exposed Concrete stripping



DC577 Modernist Spire with Stria Volcanic stripping



D