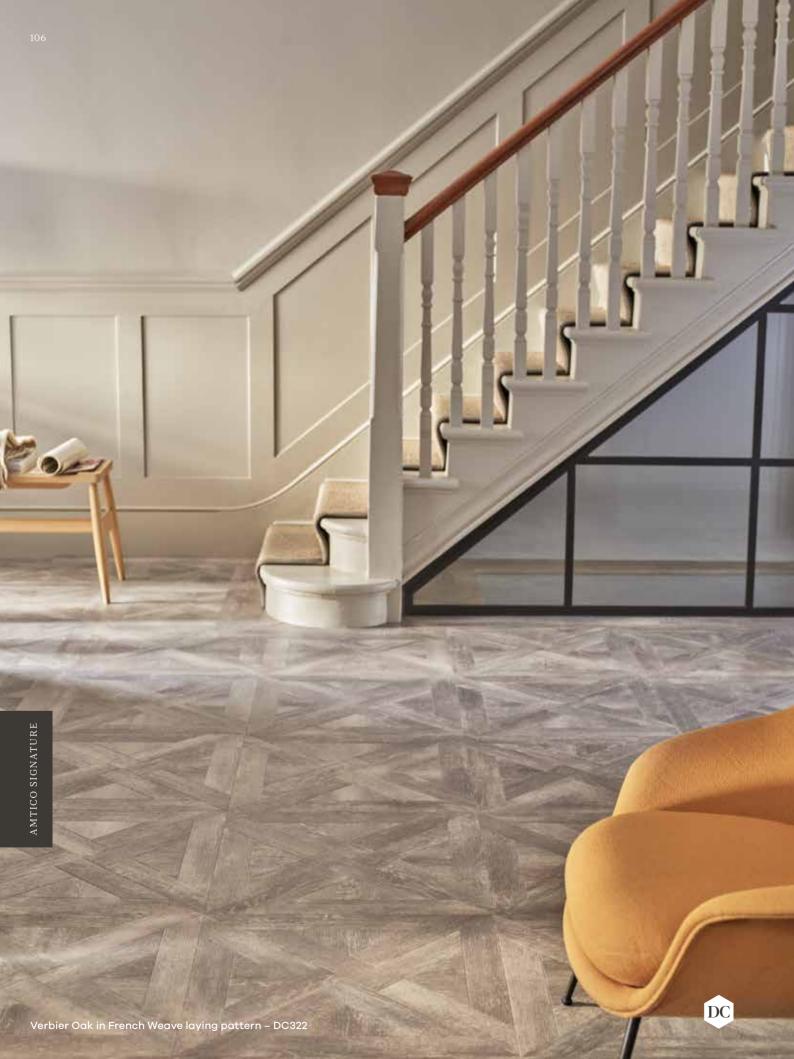

tern. Designs can be made available in all sizes.

## PLANKS & PARQUET

76 x 229mm | Small Parquet

76 x 914mm

114 x 914mm

152 x 914mm

184 x 1219mm

229 x 1219mm

114 x 457mm

Large Parquet





## AMTICO SIGNATURE COLLECTION

## Finishing touches

Amtico Signature is our most customisable collection. Combine different laying patterns and materials with stripping, motifs and borders to create showstopping looks in your home.





See page 180 for our full range of motifs.



See what's possible with borders on page 178.



Amtico Signature

## 





GET THE LOOK | SANCTUARY GRAIN



The strong cocoa tones of this striking wood add a sense of drama to any room.



O1 LAYING PATTERN
Stripwood



2 PLANK SIZE
184 x 1219mm



 $03 \quad {\scriptstyle \tiny WOOD \atop Sanctuary\ Grain}$ 





Soften a modern interior with a reclaimed grain, rich in light natural tones across various laying pattern configurations designed to elevate each room.

Introduce a rustic charm to your space thanks to Verbier Oak's natural wood effect.







GET THE LOOK | WHARNCLIFFE OAK

## Stylish symmetry

The light and airy composition of Wharncliffe Oak contrasts beautifully with the simple yet distinct lines of Gable Parquet: a twist on a traditional Scandinavian aesthetic.



O1 LAYING PATTERN
Gable Parquet Small



O2 MODULE SIZE 305 x 305mm



O3 WOOD Wharncliffe Oak







GET THE LOOK | ASHDOWN OAK

## Soft-washed weave

The light-grey tonal mix in this beautiful soft-washed wood sets out to create an unimposing yet intricate backdrop for contemporary styles or a traditional look.



O1 LA