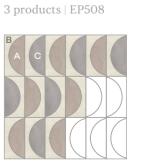

02

TILE SIZES 305 x 305mm, 63 x 63mm

03

STONE
Waterloo Concrete
Stucco Flax

04

STRIPPING
Polished Gold | 6mm

GET THE LOOK | ARC SMALL

With captivating white arcs of Tempus to highlight the room's main feature, this characterful pattern is offset against a palette of cool, calming stones.

O1 LAYING PATTERN
Arc Small

O2 MODULE SIZE 152 x 305mm

3 STONE
Onyx Marble
Tempus Embrace
Tempus Soothe

GET THE LOOK | BIANCA CLASSIC MARBLE

Marble

Clean and crisp, Bianca Classic Marble is a timeless marble design with beautiful tonal movement and veining. An elegant addition that works wonderfully with classic and modern interiors alike.