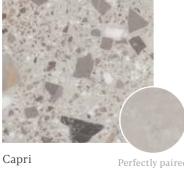

oncrete SS5S2611



Villa Concrete SS5S2612



Metropolis Ice SS5A2617



Plaza Concrete SS5S3070



Gallery Concrete SS5S3071



Monument Concrete SS5S3072



Linear Stone Shale SS5S3606



SS5A6120



Zinc SS5A3620

57

# Amtico Spacia Neutral



Century Concrete SS5S3069



Ceramic Dark SS5S3566



Mirus Hemp SS5A6130



Metropolis Smoke SS5A2627



Ceramic Flint SS5S2594



Bronze SS5A4805



Ceramic Sable SS5S3593



Monmouth Slate SS5S7501



Steel SS5A2804

# Amtico Spacia Marble



SS5S2618

White Marble









Black Marble

SS5S2621

# Amtico Spacia

# Terrazzo



Gibson SS5S2603



Negroni SS5S2604



Sidecar SS5S2605



Julep SS5S2606

SS5S2609



Mimosa SS5S2607



Highball SS5S2608

# Elemental Terrazzo



SS5S2610 with Rialto Concrete

Perfectly paired with Villa Concrete



# Amtico Spacia Tones



Snow SS5S2628



Salt SS5S2632



Pampas SS5S2635



Lichen SS5S2629



Peak SS5S2633



Vista SS5S2636



Sea SS5S2631



Horizon SS5S2634



Earth SS5S2637

#### AMTICO SPACIA

# Patterns for Stone

Emphasise the look of Amtico Spacia stones by finding a pattern that best complements your space.

With a range of product sizes, and distinct layouts, you can shape your space to be exactly how you'd like it.

Order your free samples at amtico.com/flooring/samples



#### PARQUET Small Parquet



Tile size: 76 x 229mm

HERRINGBONE

Herringbone Tile

Tile size: 102 x 457mm

PARQUET

Large Parquet

#### TILE

Checkerboard

Tile size shown: 305 x 305mm | Additional sizes available



Tile size shown: 305 x 457mm | Additional sizes available





Tile size shown: 305 x