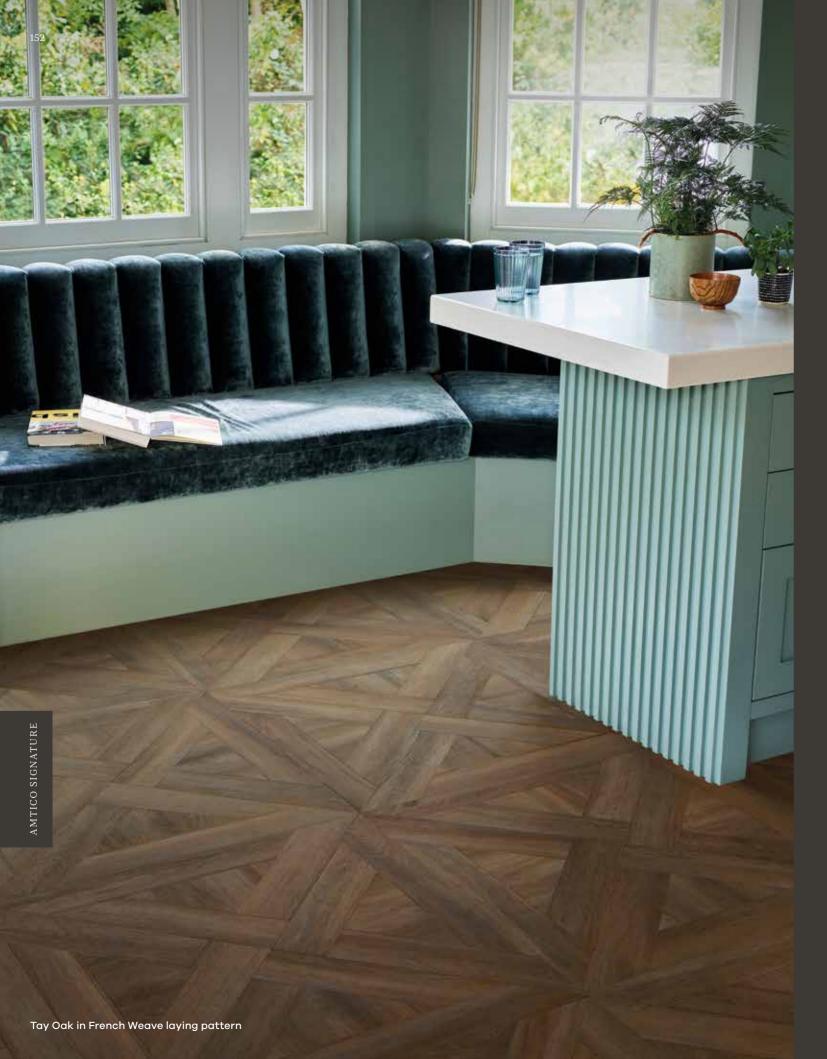

#### French Weave

1 product | EP272

Module size: 610 x 610mm

MODULE

#### Versailles Parquet

1 product | EP505

Module size: 691 x 691mm