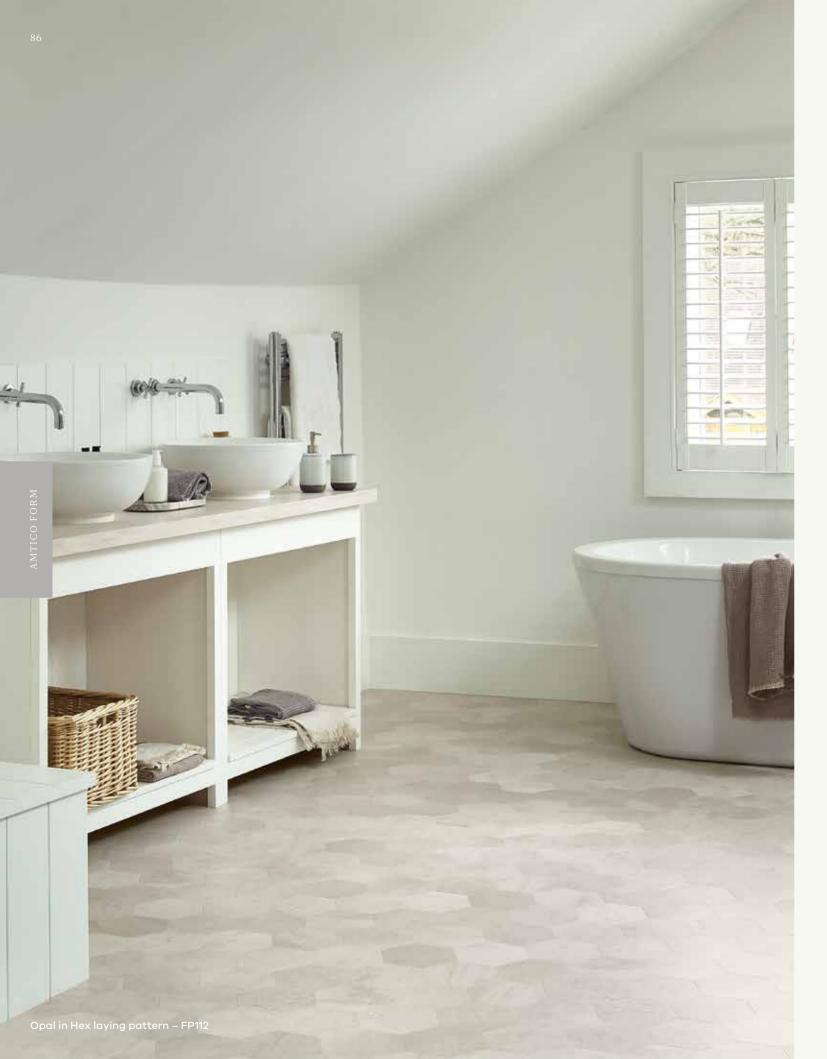

## Stone

GET THE LOOK | OPAL

Hex

This striking graphic pattern, complemented with a blend of neutral greys, creates an atmosphere of calm and tranquillity.

)1 LAYING PATTERN
Hex

O2 TILE SIZE 152 x 176mm

O3 STONE Opal

Create a bold space with this naturally dramatic, ashy floor with a subtle ceramic finish, available in Pavestone, Hex and other tile laying patterns.

Add a highlight of distinction to this floor's stone material effect by introducing bold or muted stripping.