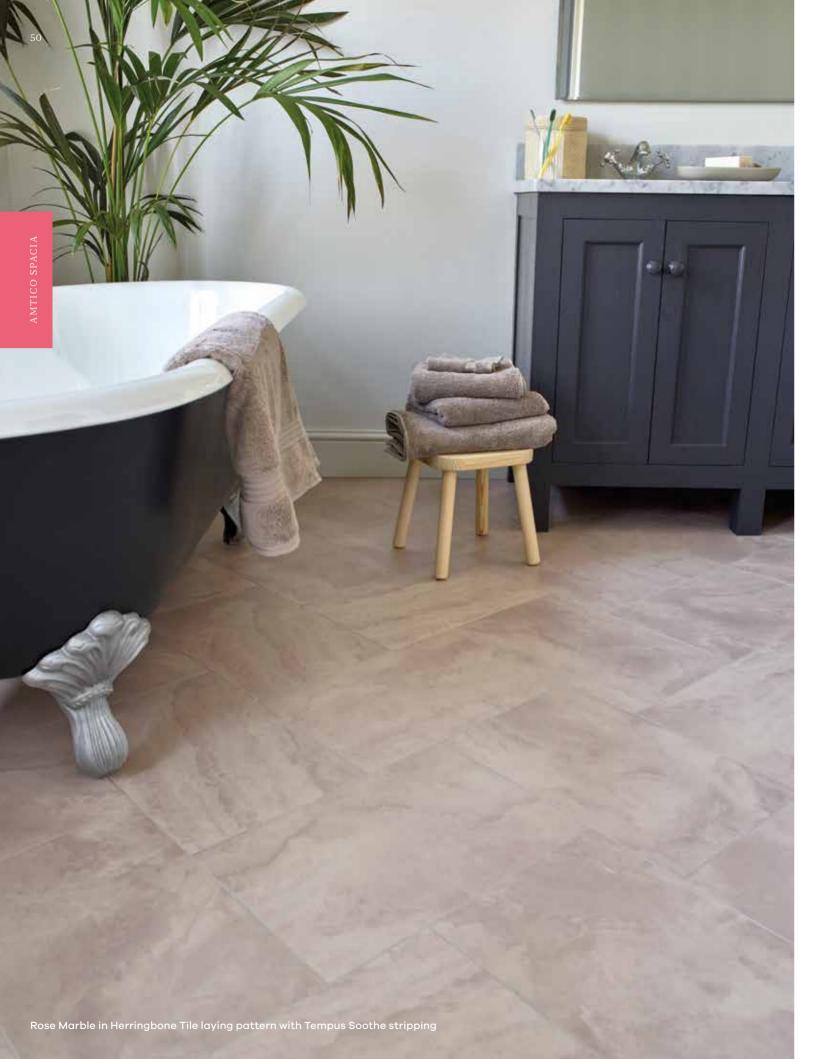

#### Herringbone Tile

Rose Marble | Amtico Spacia | SS5S2620

Tile size shown: 305 x 457mm | Additional sizes available