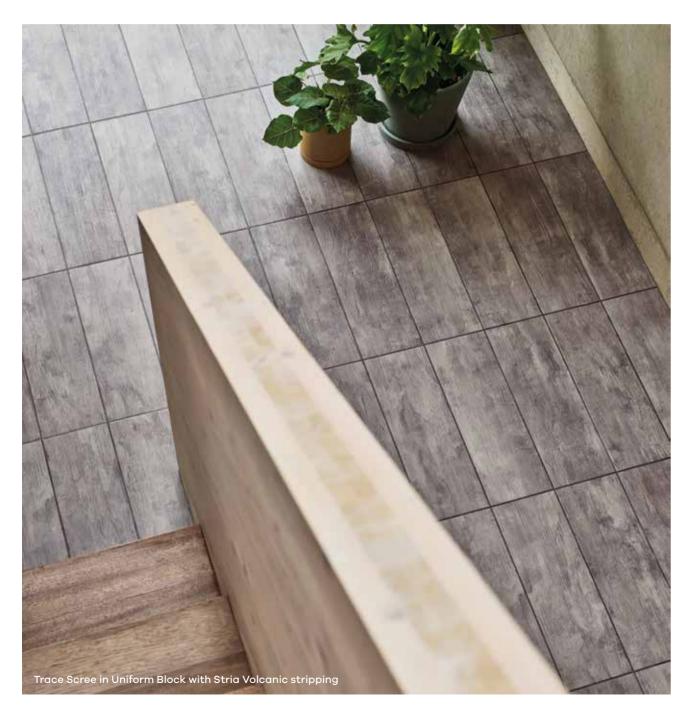

h more than the look.

## MADE TO LAST



Scuff and stain resistant



Suitable for underfloor heating

## WARRANTY



1mm wear layer

## PEACE OF MIND



Hygienic (antimicrobial qualities)



Easy to clean

## STANDARD PLANKS & TILES

Choose from five plank, two parquet and six tile sizes.

Combine different sizes to create a unique look with a distinct laying pattern. Designs can be made available in all sizes.

## PLANKS & PARQUET

76 x 229mm | Small Parquet

76 x 914mm

114 x 914mm

152 x 914mm

184 x 1219mm

229 x 1219mm

114 x 457mm

Large Parquet





## AMTICO SIGNATURE COLLECTION

## Finishing touches

Amtico Signature is our most customisable collection. Combine different laying patterns and materials with stripping, motifs and borders to create showstopping looks in your home.





See page 180 for our full range of motifs.



See what's possible with borders on page 178.



Amtico Signature

## 





GET THE LOOK | SANCTUARY GRAIN



The strong cocoa tones of this striking wood add a sense of drama to any room.



O1 LAYING PATTERN
Stripwood



2 PLANK SIZE
184 x 1219mm



 $03 \quad {\scriptstyle \tiny WOOD \atop Sanctuary\ Grain}$ 





Soften a modern interior with a reclaimed grain, rich in light natural tones across various laying pattern configurations designed to elevate each room.

Introduce a rustic charm to your space thanks to Verbier Oak's natural wood effect.







GET THE LOOK | WHARNCLIFFE OAK

## Stylish symmetry

The light and airy composition of Wharncliffe Oak contrasts beautifully with the simple yet distinct lines of Gable Parquet: a twist