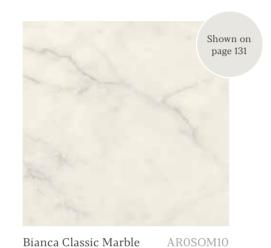

O1 LAYING PATTERN
Arc Small

O2 MODULE SIZE 152 x 305mm

3 STONE
Onyx Marble
Tempus Embrace
Tempus Soothe

GET THE LOOK | BIANCA CLASSIC MARBLE

Marble

Clean and crisp, Bianca Classic Marble is a timeless marble design with beautiful tonal movement and veining. An elegant addition that works wonderfully with classic and modern interiors alike.

O1 LAYING PATTERN Large Parquet

O2 PLANK SIZE 114 x 457mm

O3 MARBLE
Bianca Classic Marble

 $04 \quad {\tiny \begin{array}{c} {\tt STRIPPING} \\ {\tt Tempus\ Pause\ |\ 3mm} \end{array}}$ 