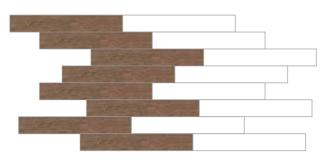

#### Random Plank

Plank sizes shown: 76 x 914mm, 152 x 914mm, 229 x 914mm Additional sizes available