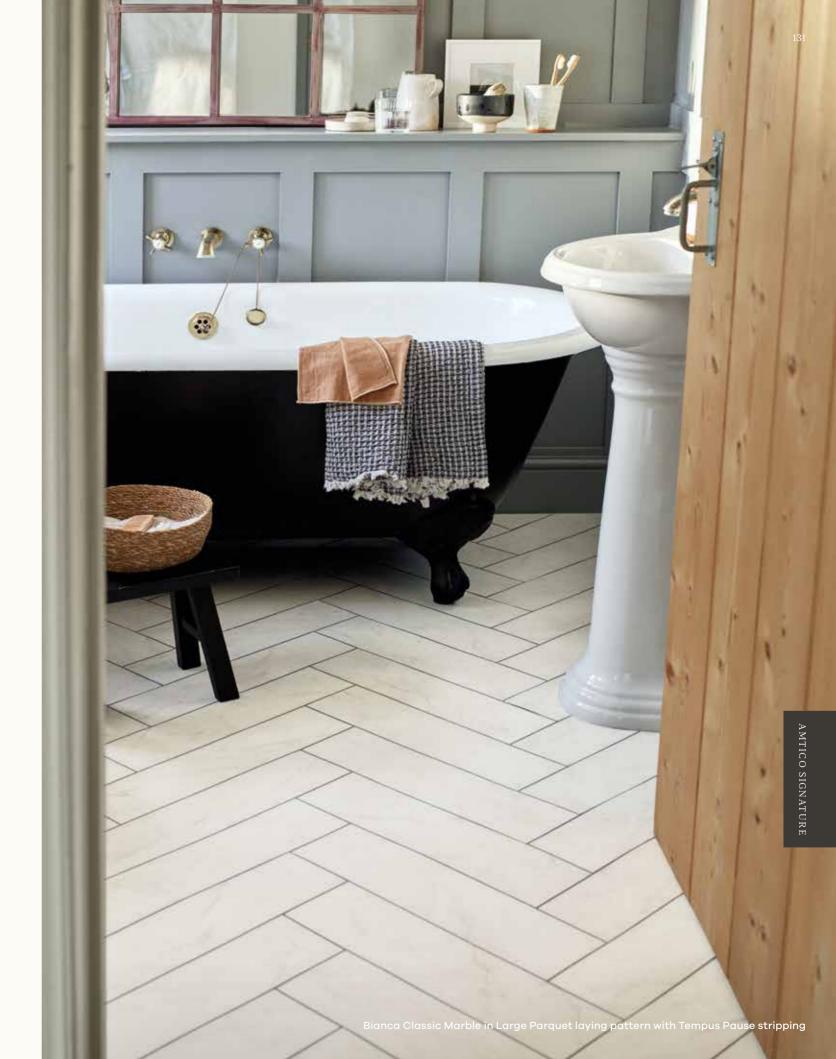

O1 LAYING PATTERN
Arc Small

O2 MODULE SIZE 152 x 305mm

3 STONE
Onyx Marble
Tempus Embrace
Tempus Soothe

GET THE LOOK | BIANCA CLASSIC MARBLE

Marble

Clean and crisp, Bianca Classic Marble is a timeless marble design with beautiful tonal movement and veining. An elegant addition that works wonderfully with classic and modern interiors alike.

O1 LAYING PATTERN Large Parquet

O2 PLANK SIZE 114 x 457mm

O3 MARBLE
Bianca Classic Marble

 $04 \quad {\tiny \begin{array}{c} {\tt STRIPPING} \\ {\tt Tempus\ Pause\ |\ 3mm} \end{array}}$ 