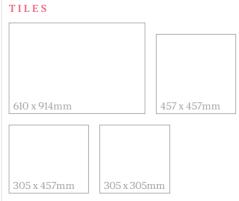

#### STANDARD PLANKS & TILES

Choose from two plank sizes, two parquet sizes or four tile sizes to give your floor a unique look.\*

#### PLANKS

184 x 1219mm 102 x 914mm

#### PARQUET

102 x 457mm

Large Parquet

76 x 229mm | Small Parquet

\*Products may only be available in selected sizes. Please refer to the specification guide on pages 186 and 187.

Amtico Spacia