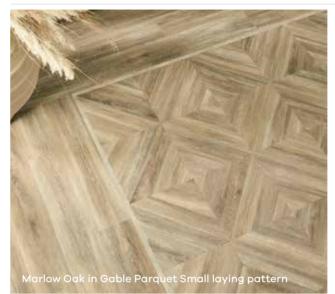

## Gable Parquet Small

Designers' Choice

Marlow Oak

DC534 Worn Oak

DC535 Rotterdam Oak

DC536 Chargot Oak