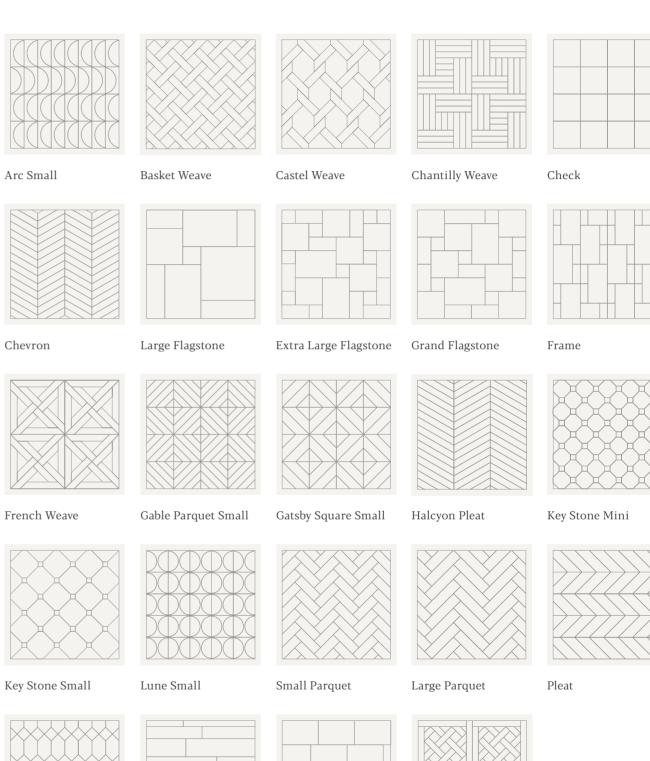

# Flooring Patterns

SIGNATURE LAYING PATTERNS

# Patterns designed for every palette

Find your local Amtico retailer at amtico.com

With Signature, the choice of patterns is extensive. They all feature in our Designers' Choice collection, where our design team have created a range of recommended product and pattern combinations, allowing for a designer aesthetic that's easier to choose.

For complete creative control, you can also select your own products from the Signature collection to feature in any pattern and bring your unique look to life.

Random Stone

Versailles Parquet

CHOSEN BY YOU