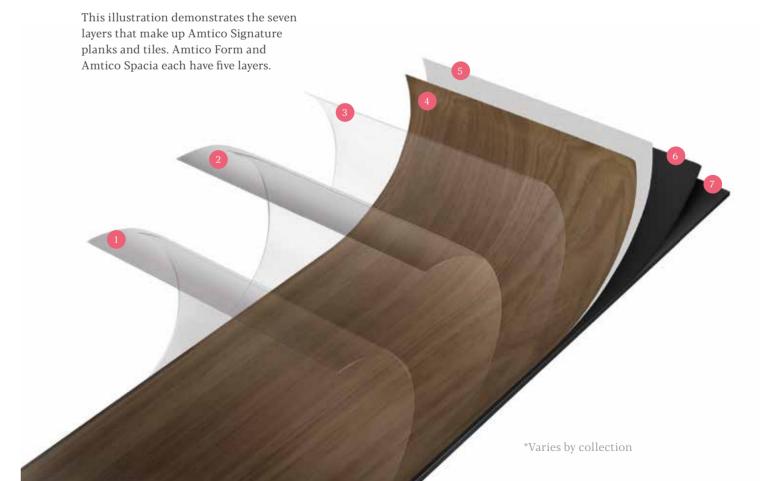

# Layers of craft and heritage

Unlike natural woods, ceramics or stones, our LVT flooring consists of many layers that provide a versatility and durability unrivalled by other engineered floors. And because it's so flexible in design, it's perfect for bringing your vision to life.

#### 1

**Quantum Guard Elite coating**Provides superior durability and resistance against scuffs and marks.

#### 2 & 3

Multi-layered high density 1mm wear layers\* To withstand intense use.

#### 4 & 5

#### Aesthetic layers

Our carefully crafted choice of print films and pigmented layers that produce beautiful Wood, Stone and Colour & Abstract designs.

#### 6 & 7

#### **Backing layers**

The final layers provide a foundation for the aesthetic layers, to guarantee high performance.

WHY IS AMTICO RIGHT FOR ME?