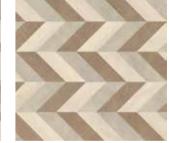

# Perfect parquet, every time

Parquet and Herringbone are commonly interchanged terms, but are quite different. Amtico offers traditional parquet sizes, available as pre-designed floors throughout our collections.

For Herringbone laying patterns, you can take a selection of plank or tile sizes from one of our collections and arrange them in a herringbone layout.

#### PARQUET LAYING PATTERNS

## For a classic look