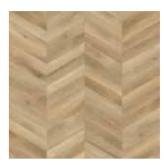

Find your local Amtico retailer at **amtico.com** 

GET THE LOOK | HAMPTON OAK

Traditionally

Hampton Oak's subtle mid-brown aged base, peppered with fine dark grains, produces a clean, contemporary versatility – perfectly suited to any space.

O1 LAYING PATTERN
Stripwood

O2 PLANK SIZE 184 x 1219mm

O3 WOOD

Hampton Oak

37

SS5W2532