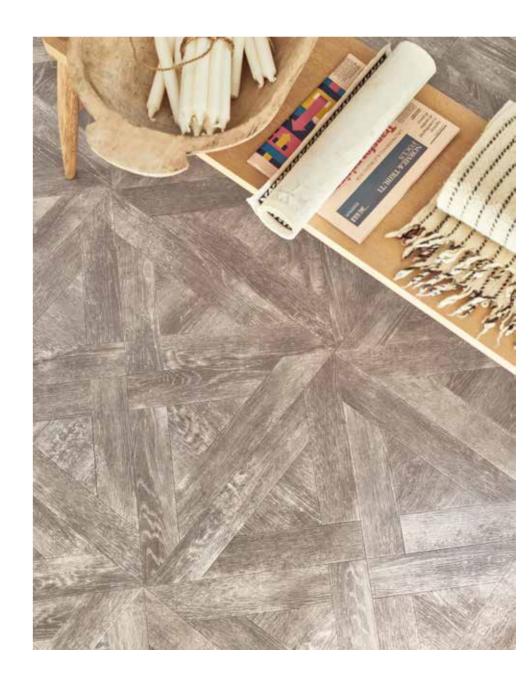

touches

Amtico Signature is our most customisable collection. Combine different laying patterns and materials with stripping, motifs and borders to create showstopping looks in your home.





See page 180 for our full range of motifs.



See what's possible with borders on page 178.



Amtico Signature

## 





GET THE LOOK | SANCTUARY GRAIN



The strong cocoa tones of this striking wood add a sense of drama to any room.



O1 LAYING PATTERN
Stripwood



2 PLANK SIZE
184 x 1219mm



 $03 \quad {\scriptstyle \tiny WOOD \atop Sanctuary\ Grain}$ 





Soften a modern interior with a reclaimed grain, rich in light natural tones across various laying pattern configurations designed to elevate each room.

Introduce a rustic charm to your space thanks to Verbier Oak's natural wood effect.







GET THE LOOK | WHARNCLIFFE OAK

## Stylish symmetry

The light and airy composition of Wharncliffe Oak contrasts beautifully with the simple yet distinct lines of Gable Parquet: a twist on a traditional Scandinavian aesthetic.



O1 LAYING PATTERN
Gable Parquet Small



O2 MODULE SIZE 305 x 305mm



O3 WOOD Wharncliffe Oak







GET THE LOOK | ASHDOWN OAK

## Soft-washed weave

The light-grey tonal mix in this beautiful soft-washed wood sets out to create an unimposing yet intricate backdrop for contemporary styles or a traditional look.



O1 LAYING PATTERN
Castel Weave



O2 PLANK SIZES 304 x 457mm, 107 x 431mm



O3 WOOD
Ashdown Oak



## Amtico Signature Cool One





Henley Oak AR0W8740



Pearl Wash Wood AROW8220



Alpine Oak AROW8330



Lock Oak AR0W8360



Halo Pine AROW8250