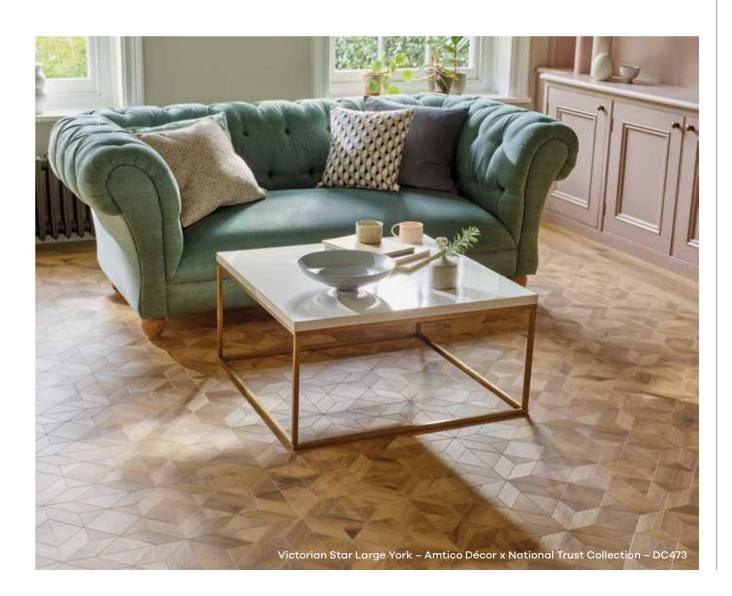

# Traditional looks for the modern home

Amtico *Décor* × 🍇 National Trust

Taking inspiration from the historic designs and patterns in National Trust properties, these unique flooring designs bring the grandeur and heritage of stately homes to your own.

Not only will this collection look striking in any home, but the UK sales of this collection over the next three years will help the National Trust to look after the 500 places, 760 miles of coastline and 250,000 hectares of land in its care. So by giving yourself a taste of the past, you can ensure the conservation of much loved places in the future.

Learn more about Amtico Décor and the partnership at **amtico.com** 

A classic collection of Wood and Stone, offering a mix of styles to set your stage.