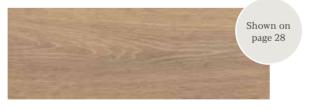

Find your local Amtico retailer at **amtico.com** 

GET THE LOOK | HAMPTON OAK

Traditionally

Hampton Oak's subtle mid-brown aged base, peppered with fine dark grains, produces a clean, contemporary versatility – perfectly suited to any space.

O1 LAYING PATTERN
Stripwood

O2 PLANK SIZE 184 x 1219mm

O3 WOOD

Hampton Oak

37

SS5W2532