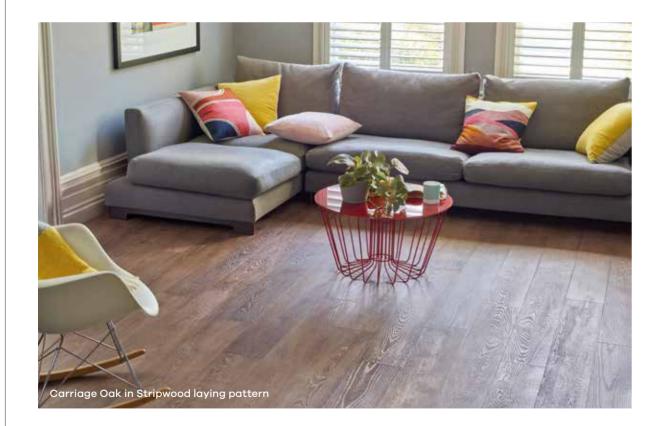

O1 LAYING PATTERN
Stripwood

O2 PLANK SIZE 184 x 1219mm

O3 WOOD

Hampton Oak

37

SS5W2532