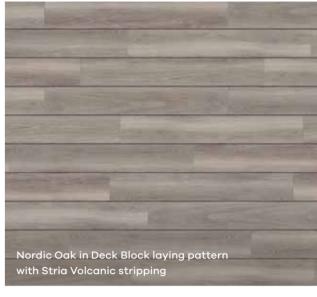

## LAYING PATTERN Basket Weave

Plank sizes: 114 x 114mm, 76 x 305mm

PARQUET
Small Parquet

Plank size: 76 x 229mm

PARQUET
Large Parquet

Plank size: 114 x 457mm

PLANK Deck Block

Plank size shown: 152 x 914mm Additional sizes available | 3mm stripping