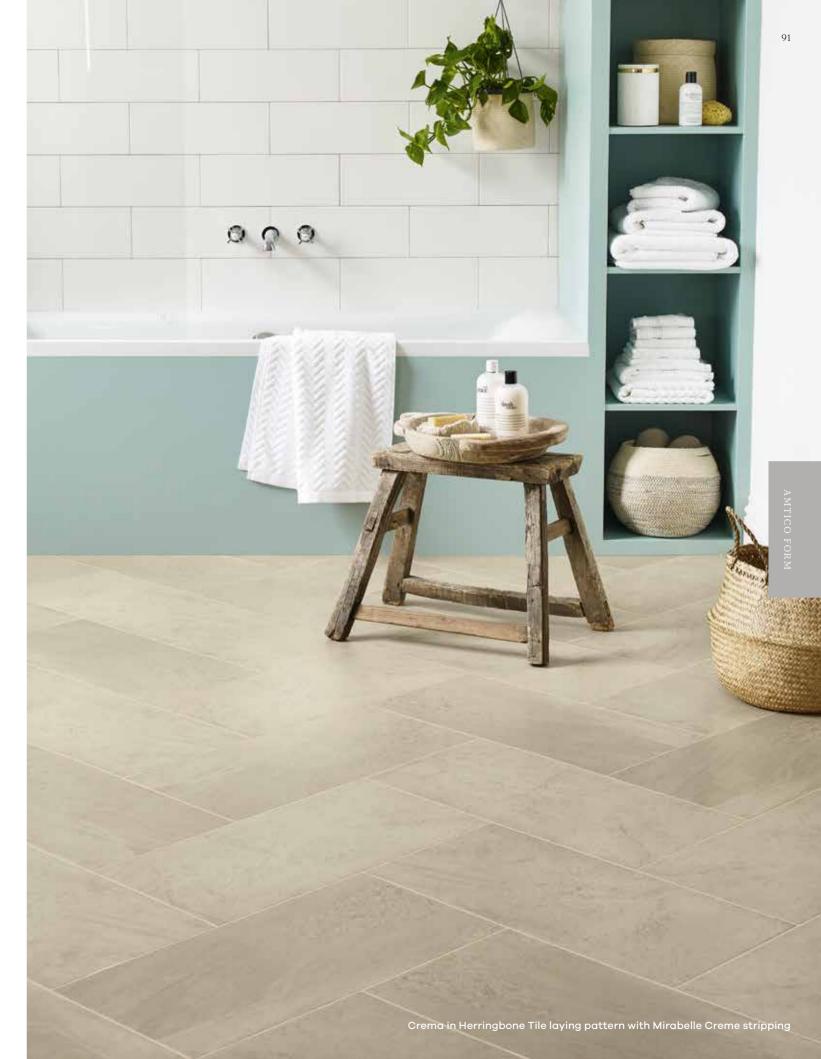

#### Herringbone Tile

Rose Marble | Amtico Spacia | SS5S2620

Tile size shown: 305 x 457mm | Additional sizes available

## HERRINGBONE Herringbone Tile

Mineral in Uniform Block laying pattern

Tile size: 305 x 610mm | 3mm stripping

Premium. Design-led. Undeniably unforgettable.

This unique collection is designed to
inspire, making an extraordinary floor
more achievable than ever.