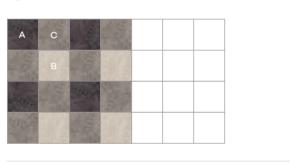

# Colour & Abstract

GET THE LOOK | CHECK

Muted green and white tones combine beautifully with wood tones to offer an injection of colour and texture in a space.

O1 LAYING PATTERN Check

O2 TILE SIZE 152 x 152 mm

O3

STONE
Encaustic Okra
Stucco Opaline
Diffusion Aloe