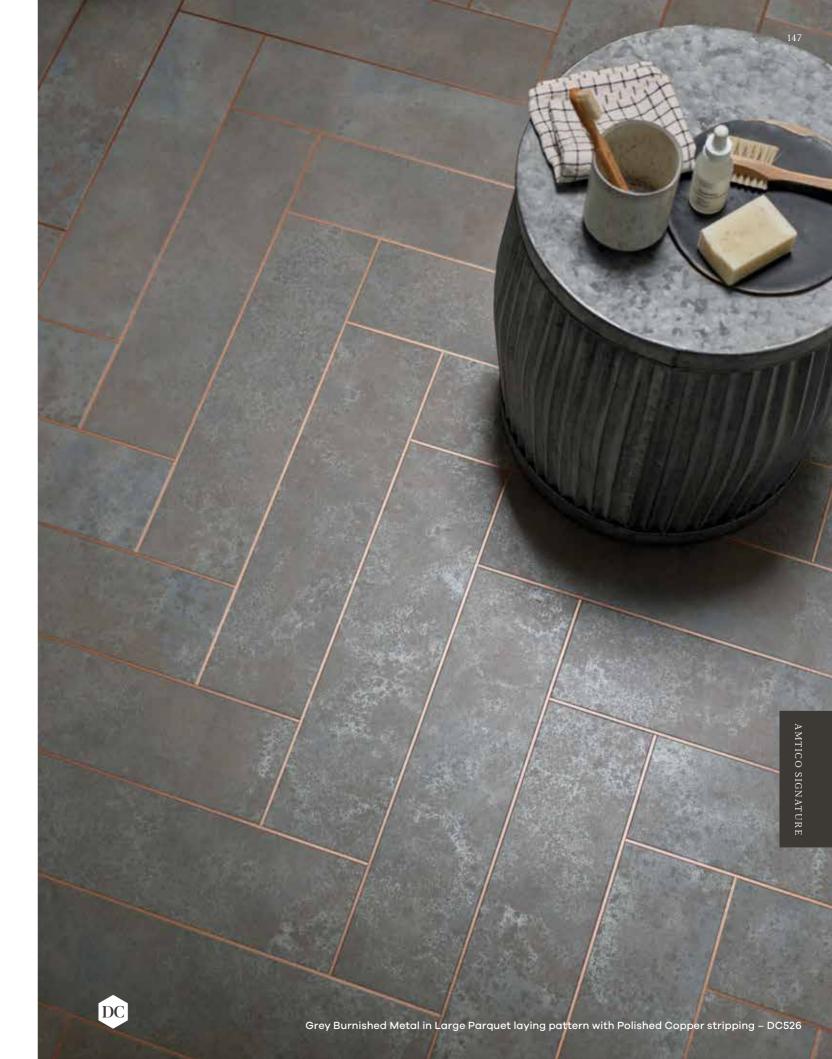

## Stripping

Distinguish your space with a daring pop of colour or a subtle, muted finish using stripping.

These lines can break up planks and tiles in various widths and colours to form a special grout style to reflect the character of every room and are available to use with all collections in a choice of five sizes at 2mm thickness.

#### STRIPPING SIZES

Introduce simplicity or intricate detail with floor-enhancing stripping. Choose from 3mm, 6mm, 9mm, 13mm and 19mm sizes (all 915mm long) to build subtle touches to those important spaces.