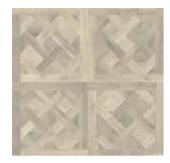

# Stone

GET THE LOOK | CHECKERBOARD

Timeless elegance

Checkerboard evokes a refined aesthetic and the crisp White Marble, paired with the Black Marble, makes for a classic yet striking look, adding a sense of brilliance to your home.

O1 LAYING PATTERN
Checkerboard

O2 TILE SIZE 305 x 305mm

O3 STONE
Black Marble
White Marble

A Herringbone Tile laying pattern adds a traditional touch, while the light pinks of the marble keep the atmosphere fresh and bright.

This pattern style can beautifully complement a variety of stones for a refreshed, modern feel.

GET THE LOOK | PEAK

Stone simplicity

A minimalist Small Parquet highlights the gentle warm greys of this extremely versatile and grounding stone.