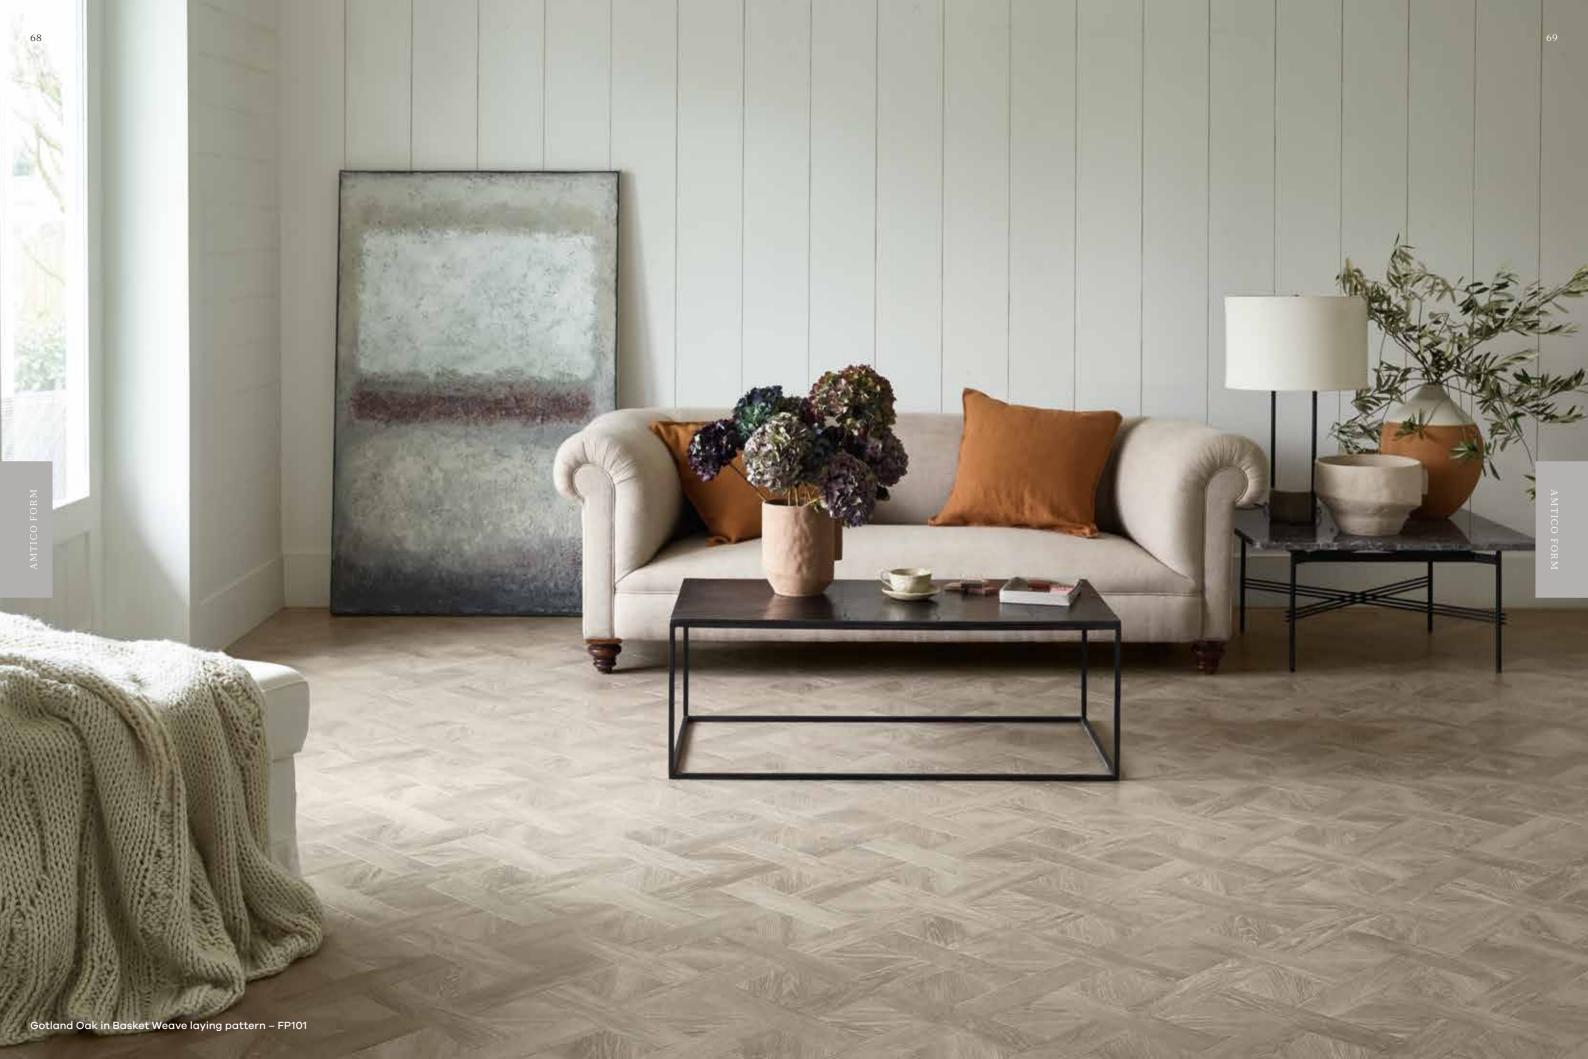

## LAYING PATTERN Basket Weave

Plank sizes: 114 x 114mm, 76 x 305mm

PARQUET
Small Parquet

Plank size: 76 x 229mm

PARQUET
Large Parquet

Plank size: 114 x 457mm

PLANK Deck Block

Plank size shown: 152 x 914mm Additional sizes available | 3mm stripping