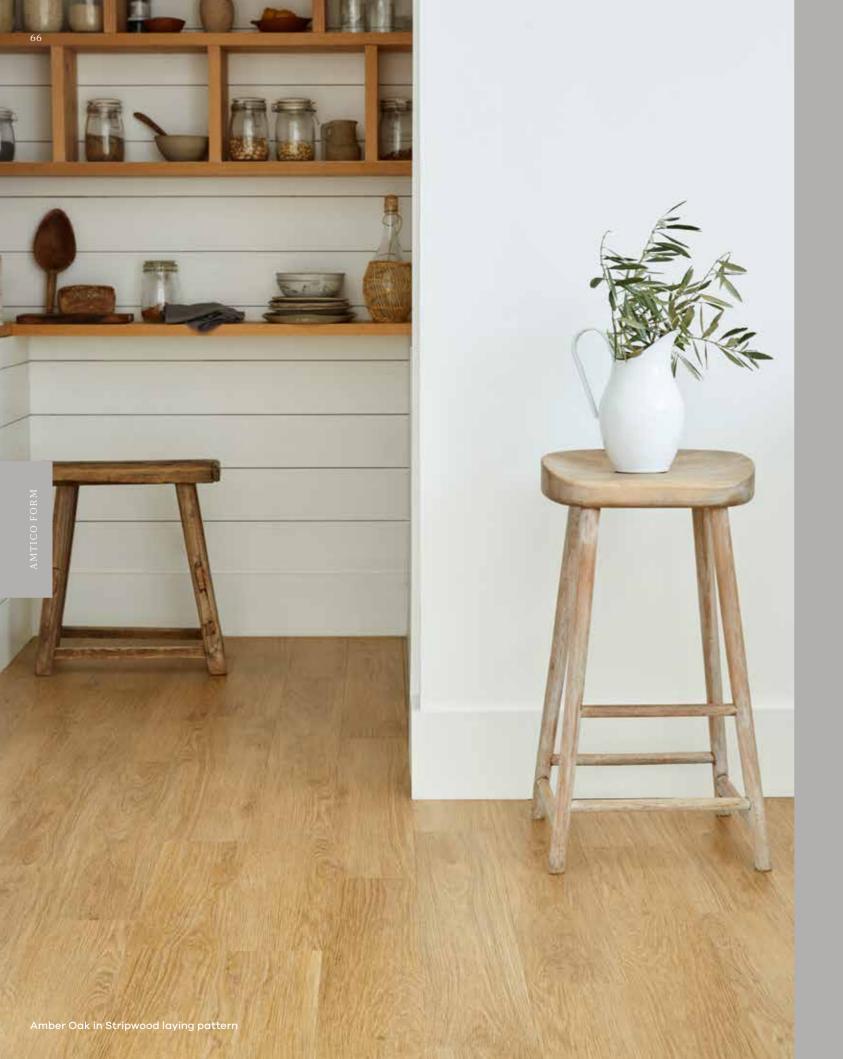

# 

GET THE LOOK | RURAL OAK

# Marm and inviting

Elegant, honey-toned and gloriously golden, this beautiful oak creates a homely, welcoming environment.

O1 LAYING PATTERN
Small Parquet

O2 PLANK SIZE 76 x 229mm

Nood Rural Oak

GET THE LOOK | BUREAU OAK