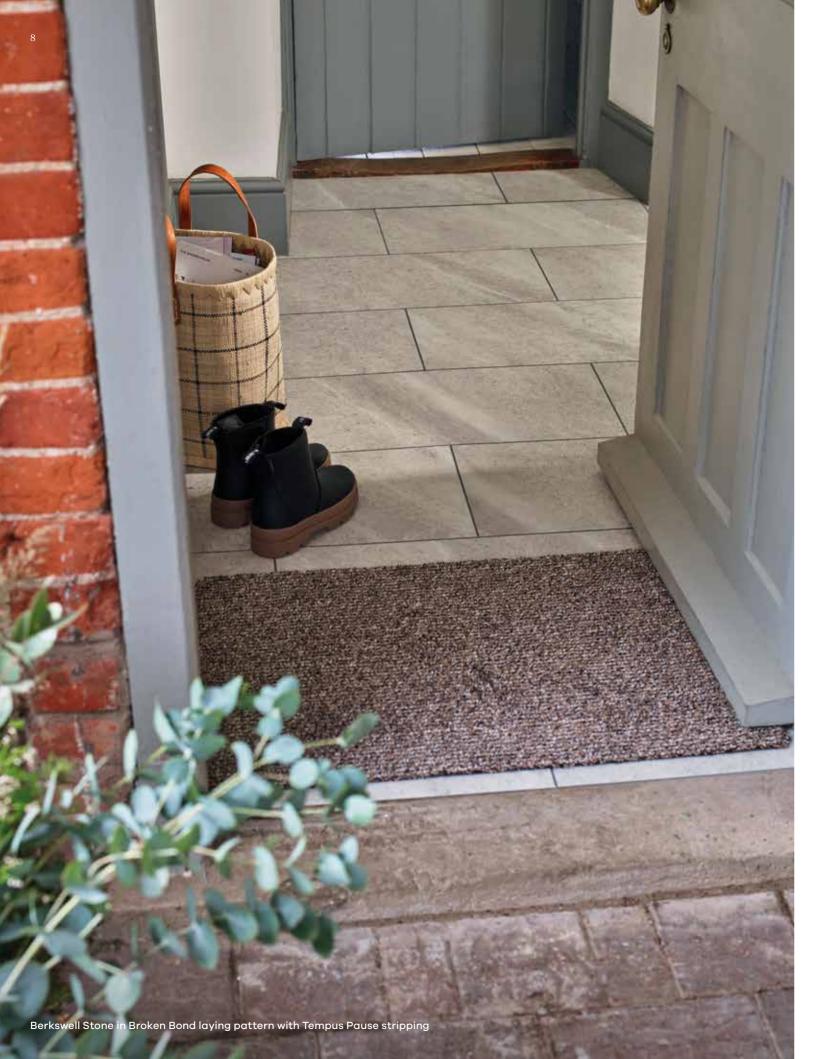

#### Random Stone

Designers' Choice

DC573 Coombe Stone with Stria Basalt stripping

Whitley Stone with Berkswell Stone stripping

DC362 Tempus Pause with Modernist Vault stripping

DC575 Kentmere Slate with Stucco Putty stripping