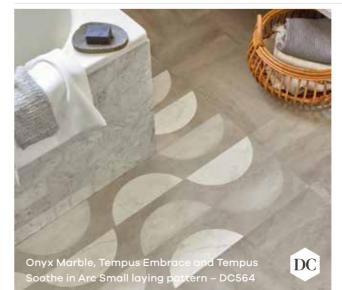

#### TILE

TILE

Broken Bond

## Uniform Block

Tile size shown: 305 x 457mm | Additional sizes available

#### TILE

#### Uniform Tile

Tile size shown: 305 x 305mm | Additional sizes available

TILE

Bonded Stone

#### Field Stone

Tile sizes: 457 x 457mm, 305 x 305mm

Tile size shown: 305 x 305mm | Additional sizes available

Organically inspired – carefully crafted.

Create rooms that come alive with natural tones,
for traditional and modern spaces alike.