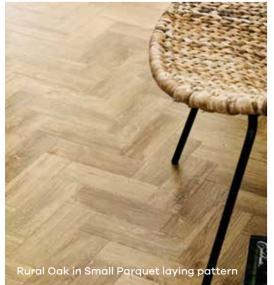

# 

GET THE LOOK | RURAL OAK

# Marm and inviting

Elegant, honey-toned and gloriously golden, this beautiful oak creates a homely, welcoming environment.

O1 LAYING PATTERN
Small Parquet

O2 PLANK SIZE 76 x 229mm

Nood Rural Oak

GET THE LOOK | BUREAU OAK