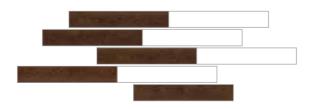

#### PLANK

#### Boardwalk

Plank sizes shown: 76 x 915mm, 185 x 1220mm Additional sizes available