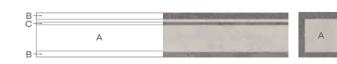

## Stripping

Distinguish your space with a daring pop of colour or a subtle, muted finish using stripping.

These lines can break up planks and tiles in various widths and colours to form a special grout style to reflect the character of every room and are available to use with all collections in a choice of five sizes at 2mm thickness.

#### STRIPPING SIZES

Introduce simplicity or intricate detail with floor-enhancing stripping. Choose from 3mm, 6mm, 9mm, 13mm and 19mm sizes (all 915mm long) to build subtle touches to those important spaces.