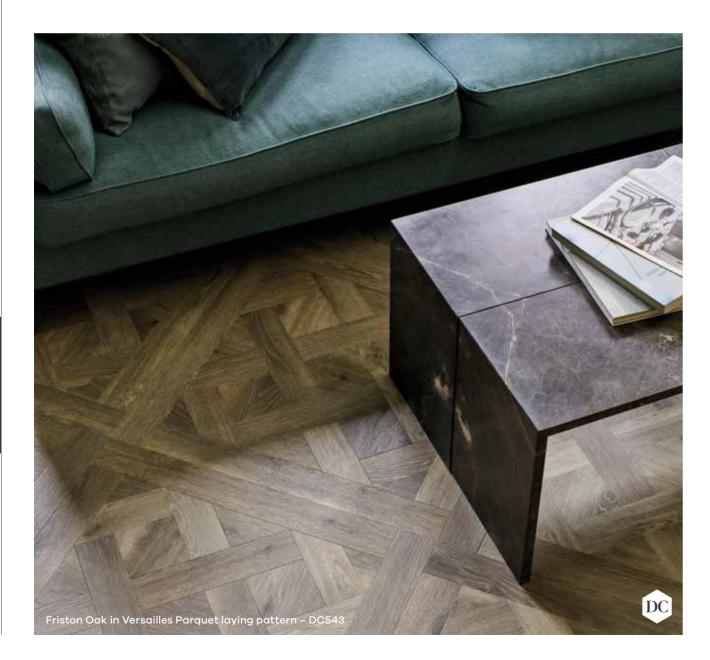

# LAYING PATTERN Versailles Parquet

Trevellas Oak | DC505

Hackfall Oak | DC541

All Designers' Choice floors are highlighted with the DC icon.

Friston Oak | DC543

A PERFECT PAIRING