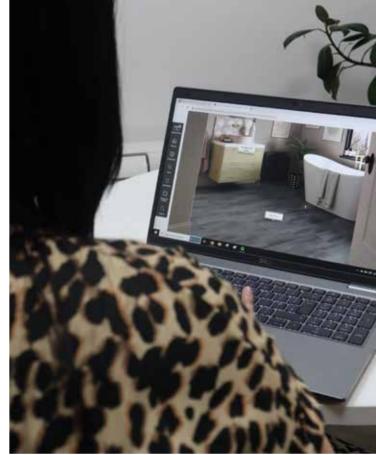

# See your space come to life

Trying to picture your new floor in your space? Let us do the hard work for you. Our Room Visualiser allows you to select a room, upload your own image, browse through our products and play with colours and patterns. You can even save your favourites to come back to later, helping you make small work of a big decision.