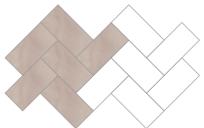

# Perfect parquet, every time

Parquet and Herringbone are commonly interchanged terms, but are quite different. Amtico offers traditional parquet sizes, available as pre-designed floors throughout our collections.

For Herringbone laying patterns, you can take a selection of plank or tile sizes from one of our collections and arrange them in a herringbone layout.

#### PARQUET LAYING PATTERNS

## For a classic look

### Small Parquet

Honey Oak | Amtico Spacia | SP129

Plank size: 76 x 229mm

#### Large Parquet

Nordic Oak | Amtico Spacia | SP163

Plank size: 102 x 457mm