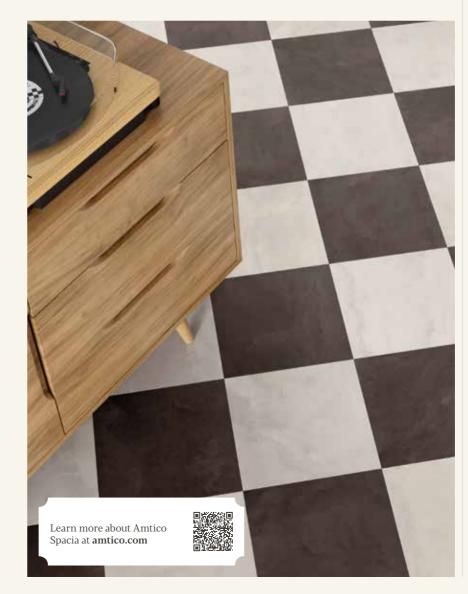

# Stone

GET THE LOOK | CHECKERBOARD

Timeless elegance

Checkerboard evokes a refined aesthetic and the crisp White Marble, paired with the Black Marble, makes for a classic yet striking look, adding a sense of brilliance to your home.

O1 LAYING PATTERN
Checkerboard

O2 TILE SIZE 305 x 305mm

O3 STONE
Black Marble
White Marble

A Herringbone Tile laying pattern adds a traditional touch, while the light pinks of the marble keep the atmosphere fresh and bright.