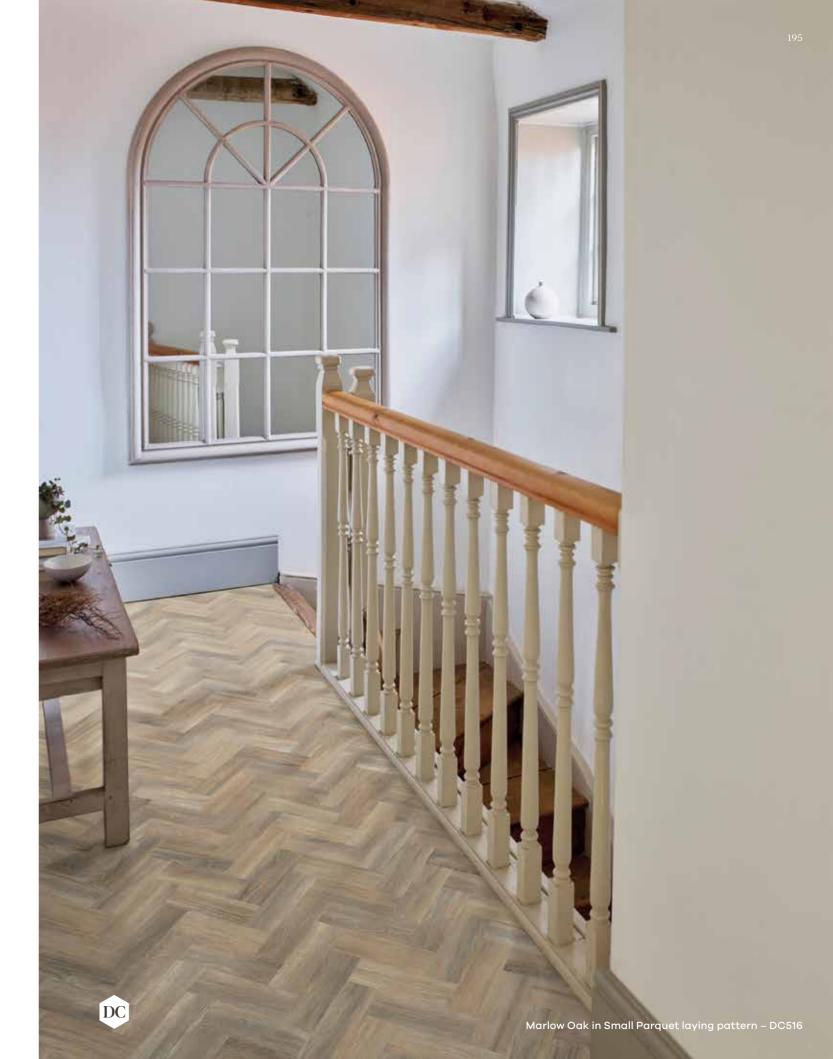

| •                     | •                     | •                      | •                      |
| Wild Walnut       | AROW7620     | Tick           |                        | •                     | •                     | •                      | •                      | •                      | •                     | •                     | •                      | •                      |
| Woolwich Concrete | AROSRE31     | Ceramic        | •                      | •                     | •                     | •                      | •                      |                        | •                     | •                     | •                      | •                      |

 $<sup>^{*}3</sup>$  x 915mm (0.1 x 36") Straight Grain and Cross Grain is a stocked product.



Amtico Spacia offers a 25-year warranty. If the house is sold, the warranty is transferable to the next and all subsequent owners, with a limit of 25 years from installation.

Amtico Form offers a 30-year warranty. If the house is sold, the warranty is transferable to the next and all subsequent owners, with a limit of 30 years from installation.

The Amtico Signature warranty is for the lifetime of the purchaser. If the house is sold, the warranty is transferable to the next and all subsequent owners, with a limit of 35 years from installation.

The warranty means that in the event of 'wear-out' from normal foot traffic, the floor will be repaired free of charge. Wear-out means the removal of the pattern and colour from the Amtico floor caused by the removal of the protective wear layer