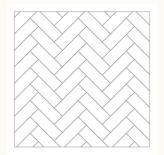

and stain resistant



Suitable for underfloor heating

#### WARRANTY



0.55mm wear layer

#### PEACE OF MIND



Water-resistant



Easy to clean

#### STANDARD PLANKS & TILES

Choose from two plank sizes, two parquet sizes or four tile sizes to give your floor a unique look.\*

#### PLANKS

184 x 1219mm 102 x 914mm

#### PARQUET

102 x 457mm

Large Parquet

76 x 229mm | Small Parquet



\*Products may only be available in selected sizes. Please refer to the specification guide on pages 186 and 187.





Amtico Spacia

# 



GET THE LOOK | MULLED OAK

Soft shades

Mulled Oak's rich, caramel tones beautifully complement a traditional wood grain. Used in a simple Small Parquet laying pattern, the subtle limed qualities give the room a Scandinavian feel.



O1 LAYING PATTERN
Small Parquet



O2 PLANK SIZE 76 x 229mm



03 WOOD Mulled Oak







This Large Parquet laying pattern adds a traditional touch while the light greys of the oak keep the atmosphere fresh and bright.



Find your local Amtico retailer at **amtico.com** 







GET THE LOOK | HAMPTON OAK

Traditionally

Hampton Oak's subtle mid-brown aged base, peppered with fine dark grains, produces a clean, contemporary versatility – perfectly suited to any space.



O1 LAYING PATTERN
Stripwood



O2 PLANK SIZE 184 x 1219mm

O3 WOOD

Hampton Oak





37

SS5W2532

# Amtico Spacia

# Golden



White Maple SS5W2654



Eden Oak SS5W1010



Muted Oak SS5W3312



Canopy Oak SS5W1020



Pale Ash SS5W2518



Limed Wood Natural SS5W2549



SS5W2533 Featured Oak



Mulled Oak SS5W3313



Dry Cedar SS5W2535



Noble Oak SS5W303