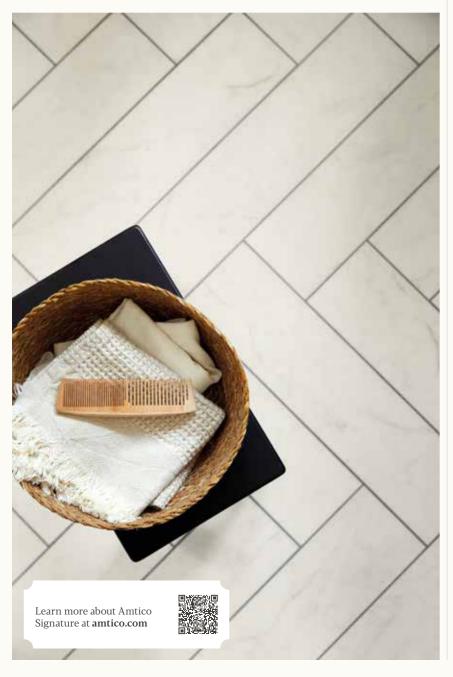

#### AMTICO FORM COLLECTION

# Naturally elegant

Amtico Form encapsulates the beauty of natural materials and enhances them with the practicality of LVT. With 36 beautiful wood and stone designs, the collection carries surface textures and colourways inspired by nature, bringing the perfect balance of style and function to any space.