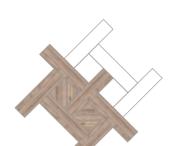

## LAYING PATTERN Basket Weave

Plank sizes: 114 x 114mm, 76 x 305mm

PARQUET
Small Parquet

Plank size: 76 x 229mm

PARQUET
Large Parquet

Plank size: 114 x 457mm

PLANK Deck Block

Plank size shown: 152 x 914mm Additional sizes available | 3mm stripping