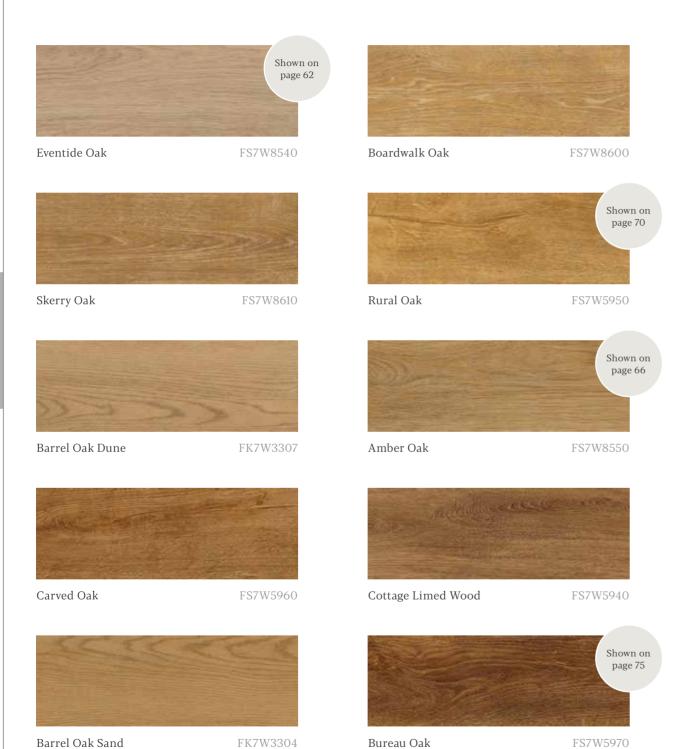

## Amtico Form Cool

Seaboard Oak FS7W8570

Kalmar Oak FS7W8500

Barrel Oak Grey FK7W3300

Native Grey Wood FS7W9060

Bister Oak FS7W8490

Dusted Oak FS7W8520

FS7W9020

FS7W9040

FK7W3309

Drift Oak

Valley Oak

Barrel Oak Ashen

Burnished Timber