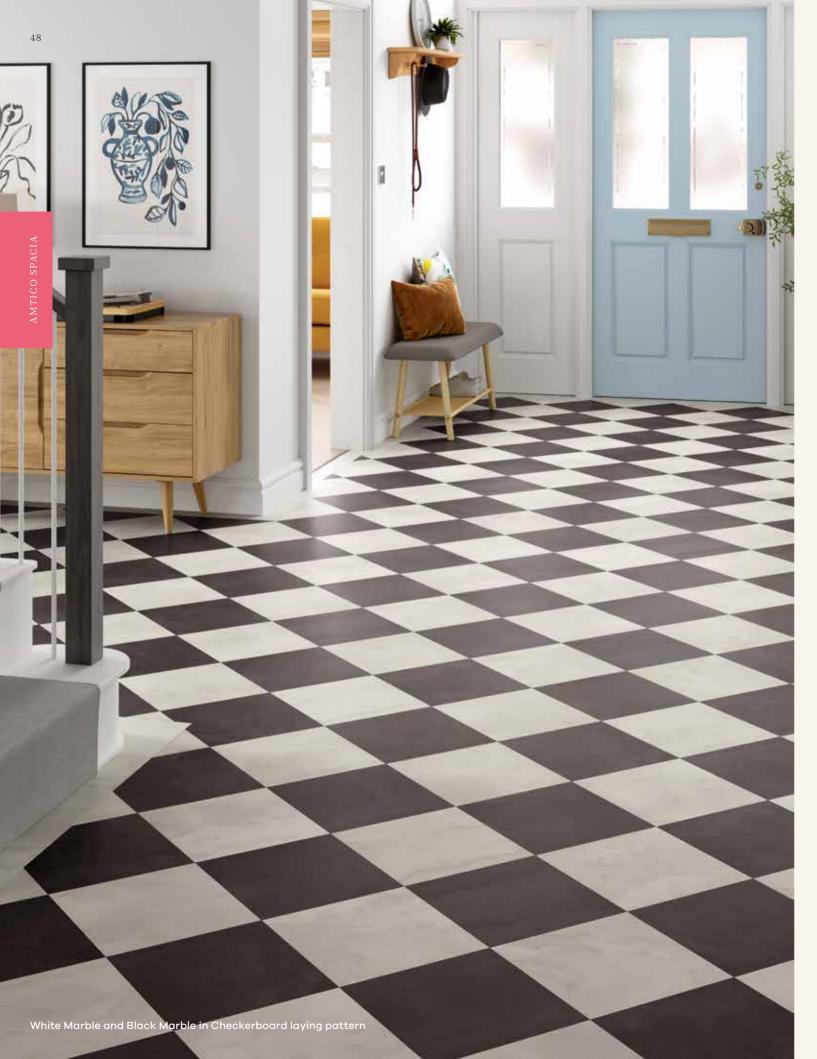

# Stone

GET THE LOOK | CHECKERBOARD

Timeless elegance

Checkerboard evokes a refined aesthetic and the crisp White Marble, paired with the Black Marble, makes for a classic yet striking look, adding a sense of brilliance to your home.

O1 LAYING PATTERN
Checkerboard

O2 TILE SIZE 305 x 305mm

O3 STONE
Black Marble
White Marble

A Herringbone Tile laying pattern adds a traditional touch, while the light pinks of the marble keep the atmosphere fresh and bright.