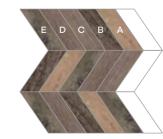

#### Small Parquet

1 product | EP113

2 products | EP110

3 products | EP112

PARQUET

(EP225 with stripping)

Tile size: 76 x 229mm

Tile size: 76 x 229mm