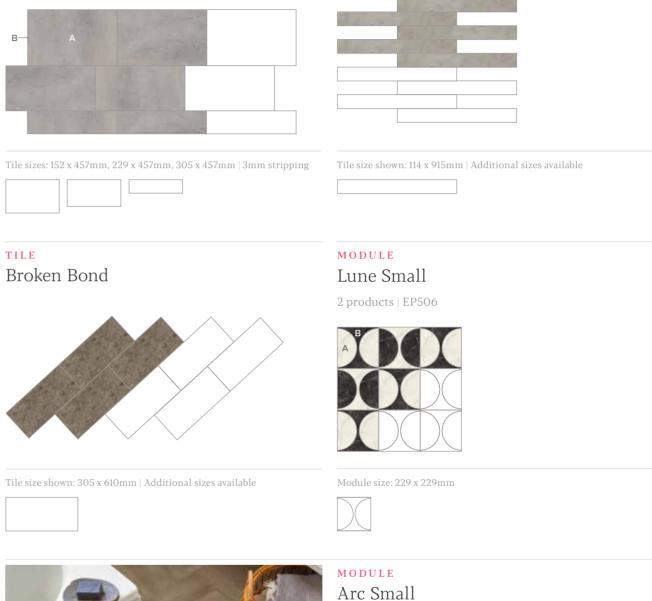

#### Pleat

1 product | EP126

Size: 114 x 457mm

Size: 114 x 457mm

5 products | EP129

Size: 114 x 457mm

Gable Parquet Small

1 product | EP503

Module size: 305 x 305mm

#### MODULE

## Gatsby Square Small

2 products | EP510

165

TILE

Random Stone

1 product | EP179

TILE

Linear Block

Module size: 152 x 305mm

Tile size shown: 457 x 457mm | Additional sizes available

DESIGNED BY US