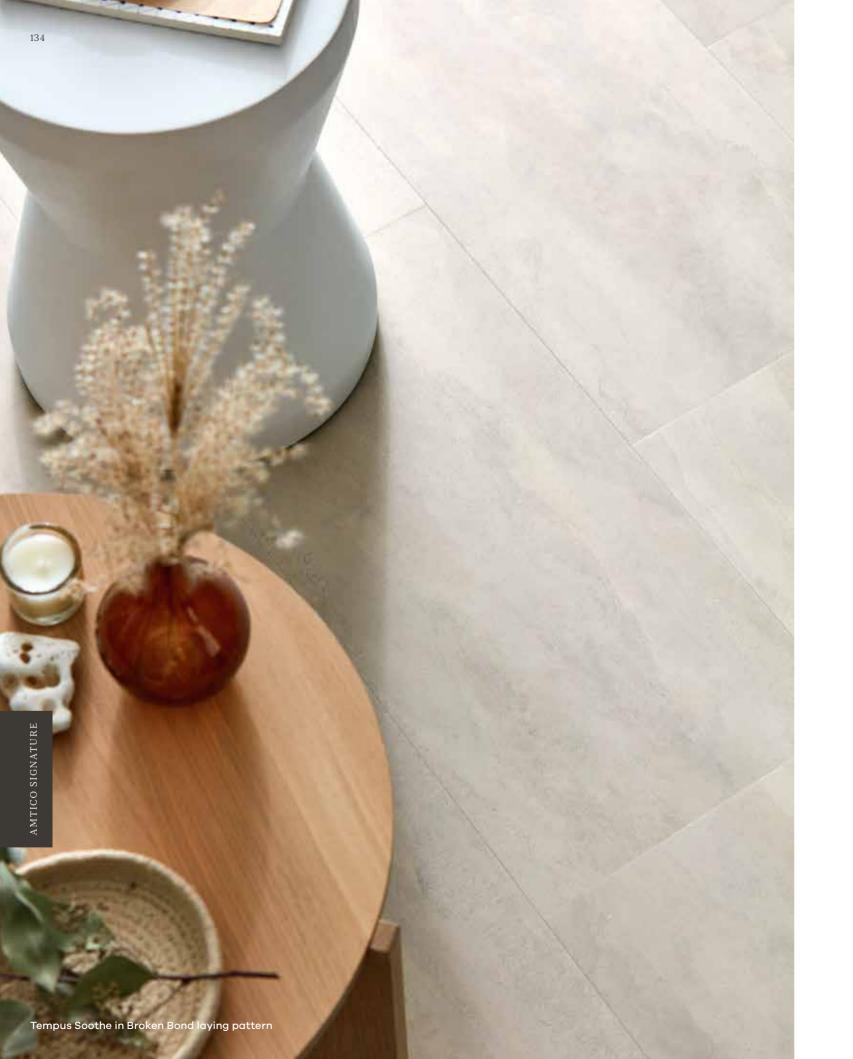

02

TILE SIZES 305 x 305mm, 63 x 63mm

03

STONE
Waterloo Concrete
Stucco Flax

04

STRIPPING
Polished Gold | 6mm

GET THE LOOK | ARC SMALL

With captivating white arcs of Tempus to highlight the room's main feature, this characterful pattern is offset against a palette of cool, calming stones.