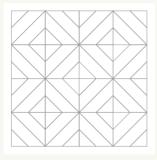

GET THE LOOK | WHARNCLIFFE OAK

## Stylish symmetry

The light and airy composition of Wharncliffe Oak contrasts beautifully with the simple yet distinct lines of Gable Parquet: a twist on a traditional Scandinavian aesthetic.

O1 LAYING PATTERN
Gable Parquet Small

O2 MODULE SIZE 305 x 305mm

O3 WOOD Wharncliffe Oak

GET THE LOOK | ASHDOWN OAK