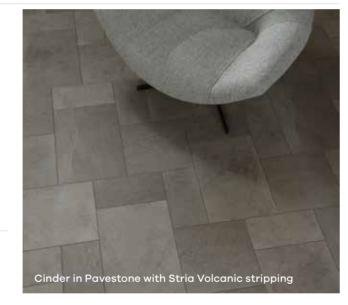

## TILE Pavestone

Tile sizes: 152 x 305mm, 305 x 305mm, 305 x 457mm | 3mm stripping

TILE Hex

Tile size: 152 x 176mm