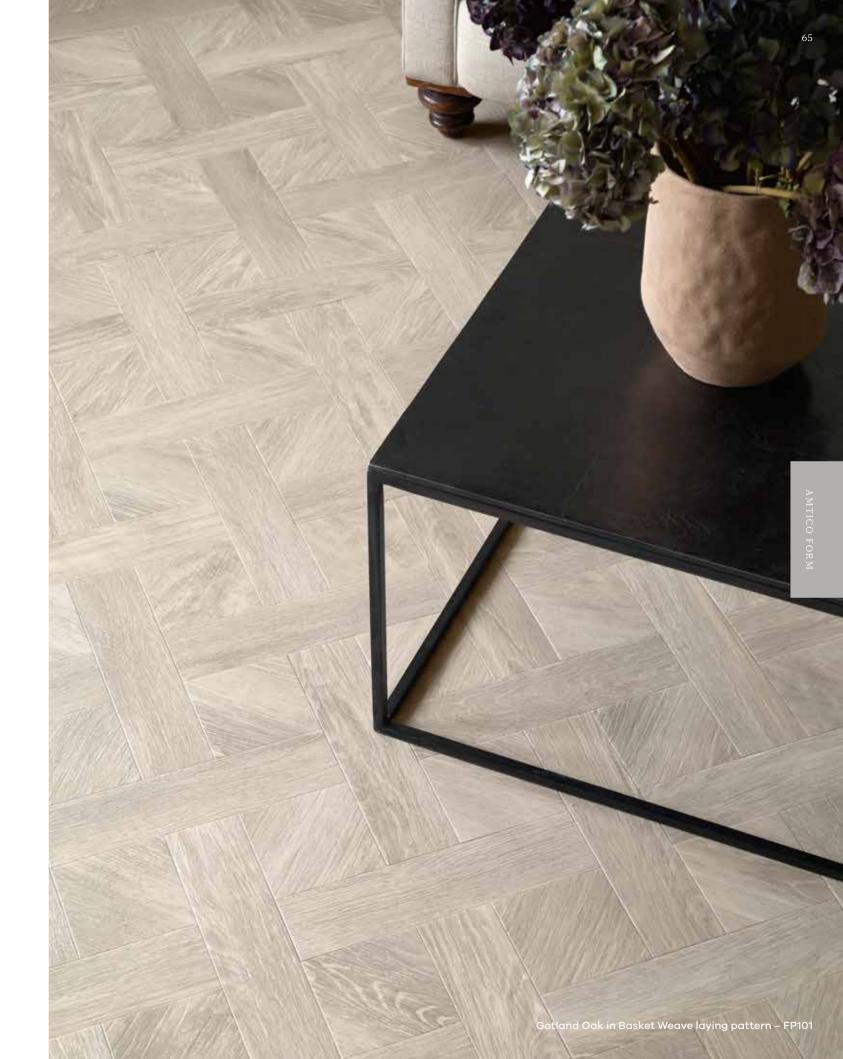

## LAYING PATTERN Basket Weave

Plank sizes: 114 x 114mm, 76 x 305mm

PARQUET
Small Parquet

Plank size: 76 x 229mm

PARQUET
Large Parquet

Plank size: 114 x 457mm

PLANK Deck Block

Plank size shown: 152 x 914mm Additional sizes available | 3mm stripping