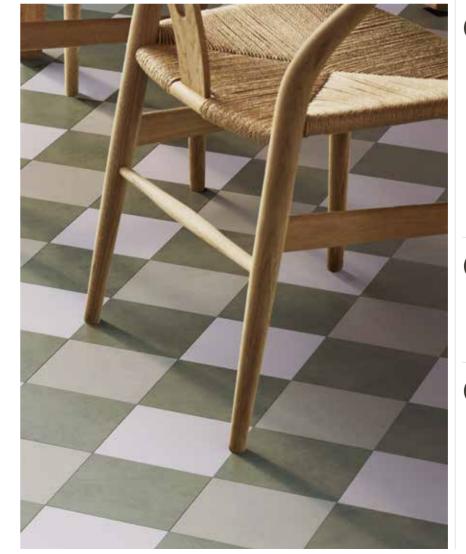

# Colour & Abstract

GET THE LOOK | CHECK

Muted green and white tones combine beautifully with wood tones to offer an injection of colour and texture in a space.

O1 LAYING PATTERN Check

O2 TILE SIZE 152 x 152 mm

O3

STONE
Encaustic Okra
Stucco Opaline
Diffusion Aloe