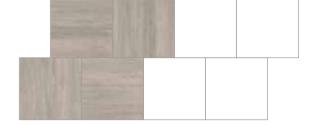

# 

GET THE LOOK | MULLED OAK

Soft shades

Mulled Oak's rich, caramel tones beautifully complement a traditional wood grain. Used in a simple Small Parquet laying pattern, the subtle limed qualities give the room a Scandinavian feel.

O1 LAYING PATTERN
Small Parquet

O2 PLANK SIZE 76 x 229mm

03 WOOD Mulled Oak

This Large Parquet laying pattern adds a traditional touch while the light greys of the oak keep the atmosphere fresh and bright.