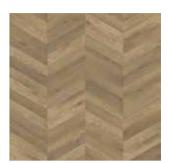

# Marm and inviting

Elegant, honey-toned and gloriously golden, this beautiful oak creates a homely, welcoming environment.

O1 LAYING PATTERN
Small Parquet

O2 PLANK SIZE 76 x 229mm

Nood Rural Oak

GET THE LOOK | BUREAU OAK

## Leep and decadent

Rich, opulent, with deep hues of cinnamon, this authentic-looking wood contains aged features that offer a sumptuous look to any space.

O1 LAYING PATTERN
Stripwood

O2 PLANK SIZE 184 x 1219mm