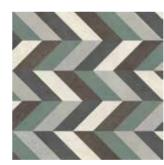

t | EP503



Module size: 305 x 305mm



#### MODULE

## Gatsby Square Small

2 products | EP510





165





TILE

Random Stone

1 product | EP179



TILE

Linear Block





Module size: 152 x 305mm



Tile size shown: 457 x 457mm | Additional sizes available













DESIGNED BY US

## Designers' Choice

Searching for a curated designer look with less hassle? Designers' Choice is a sophisticated and ready-to-use array of pre-designed floors, meaning greater choice and a simpler ordering process.

The following pages are a selection of the many options available in our Designers' Choice collection.

Look out for the  $\widehat{DC}$  icon across the brochure to see examples or visit **amtico.com** to discover the entire collection.

#### LAYING PATTERN

#### Pleat

Designers' Choice



DC557
Waterloo Concrete,
Encaustic Storm, Diffusion
Lux, Diffusion Eve and
Diffusion Loam



DC558 Shottery Limestone, Encaustic Okra, Diffusion Aloe, Diffusion Malt and Coombe Stone



DC555 Shottery Limestone, Whitley Stone and Berkswell Stone



DC556 Coombe Stone, Woolwich Concrete and Stucco Nutmeg



DC126 Cornish Oak



DC554 Friston Oak

#### LAYING PATTERN

## Versailles Parquet

Designers' Choice



DC543 Friston Oak



DC542 Clowes Oak



DC505 Trevellas Oak



DC541 Hackfall Oak



LAYING PATTERN

Chevron

Designers' Choice

Henley Oak



DC501 Clowes Oak



DC527 Buxton Oak



DC529 Hackfall Oak





#### LAYING PATTERN

## Gable Parquet Small

Designers' Choice



Marlow Oak



DC534 Worn Oak



DC535 Rotterdam Oak



DC536 Chargot Oak



#### LAYING PATTERN

#### Flagstone