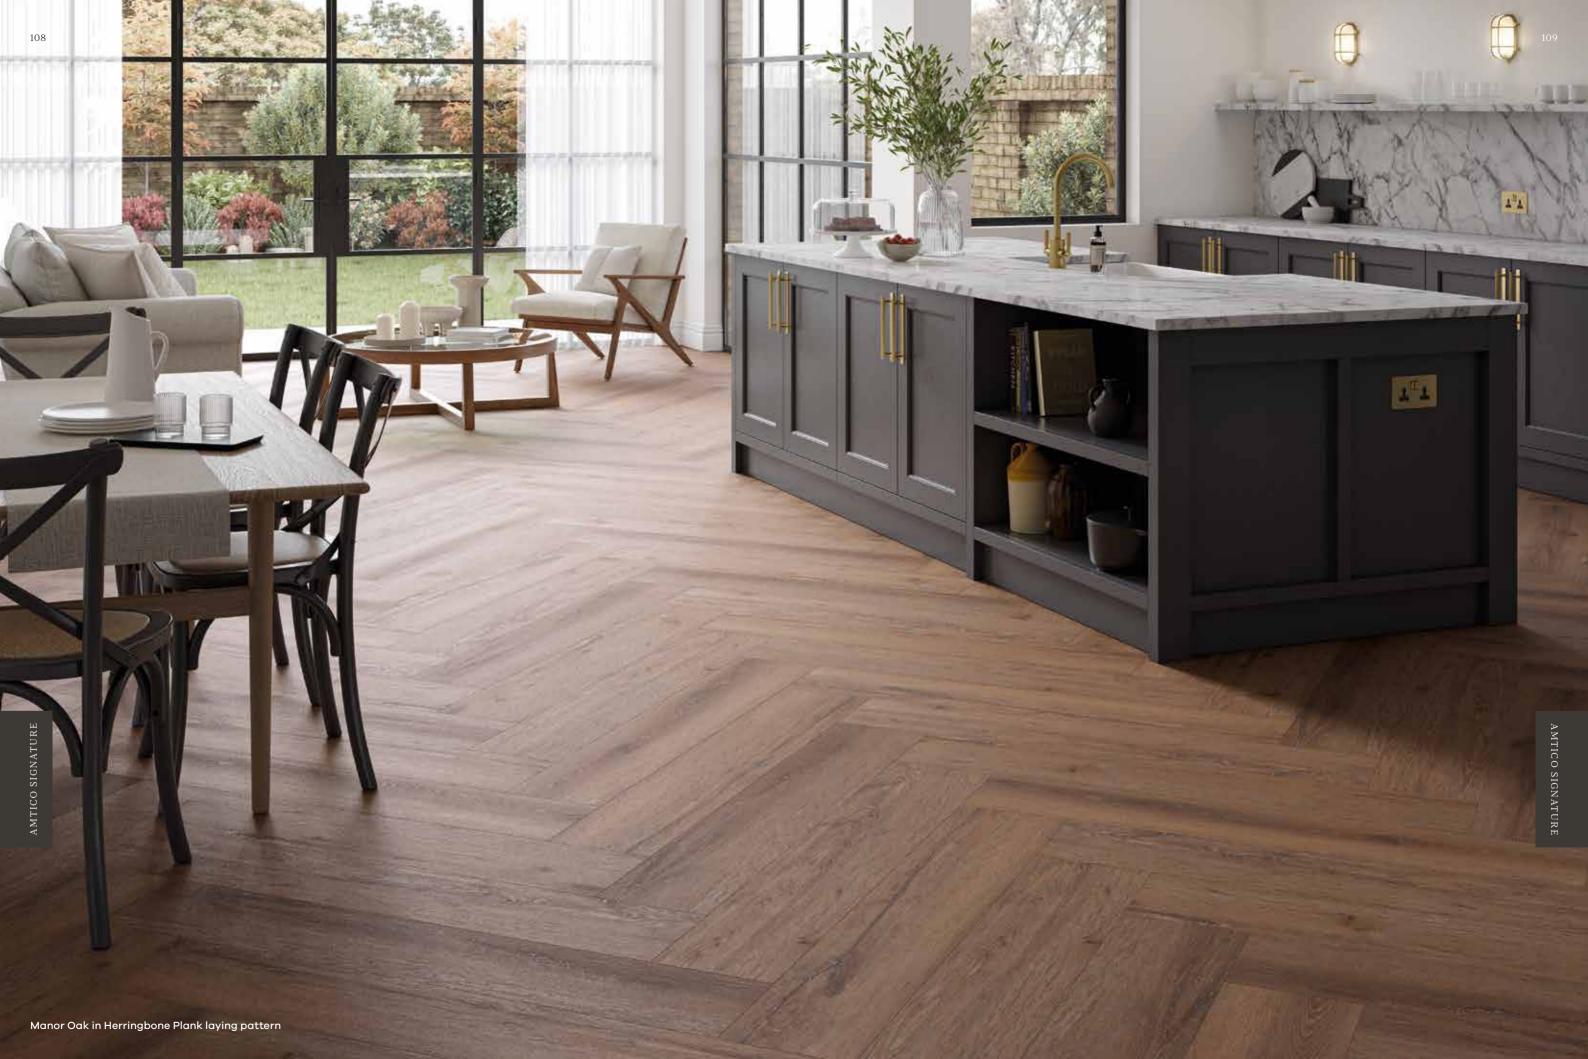

## Herringbone Plank

Plank size shown: 152 x 914mm | Additional sizes available