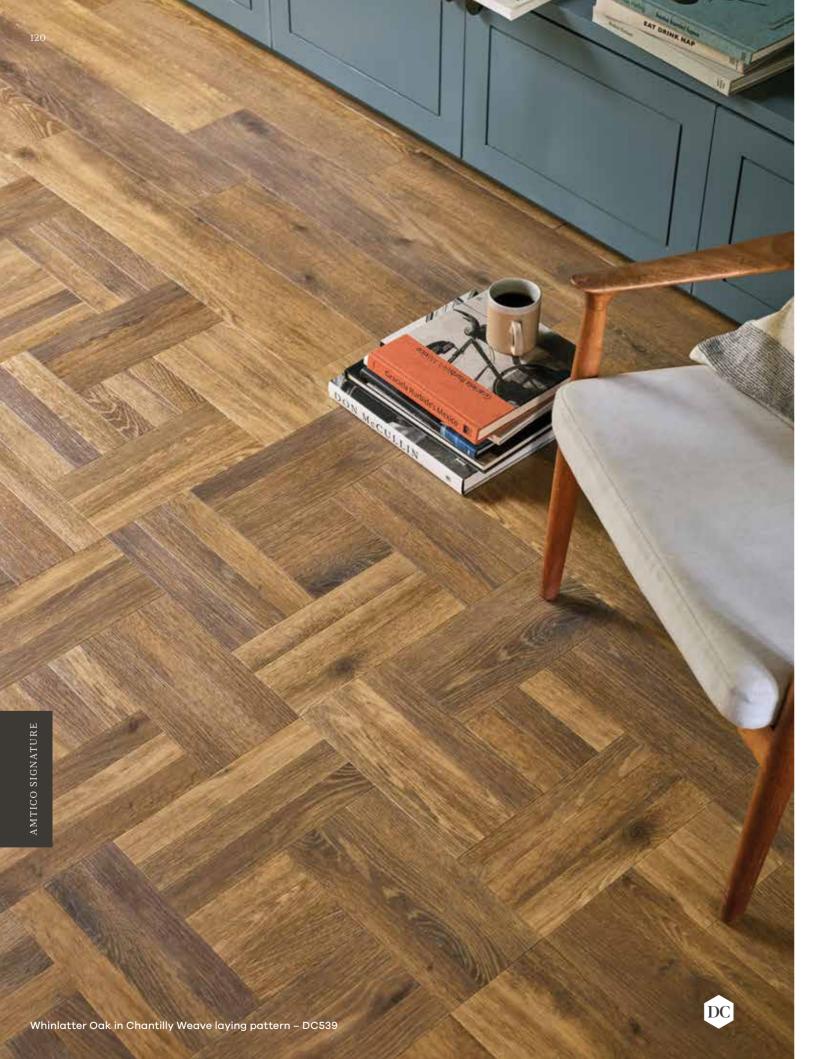

## Versailles Parquet

Designers' Choice

DC543 Friston Oak

DC542 Clowes Oak

DC505 Trevellas Oak

DC541 Hackfall Oak

LAYING PATTERN

Chevron