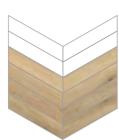

Tile size: 76 x 229mm

LAYING PATTERN Chevron

1 product | EP501

Plank size: 88 x 457mm

Designers' Choice

Henley Oak

DC501 Clowes Oak

DC527 Buxton Oak

DC529 Hackfall Oak