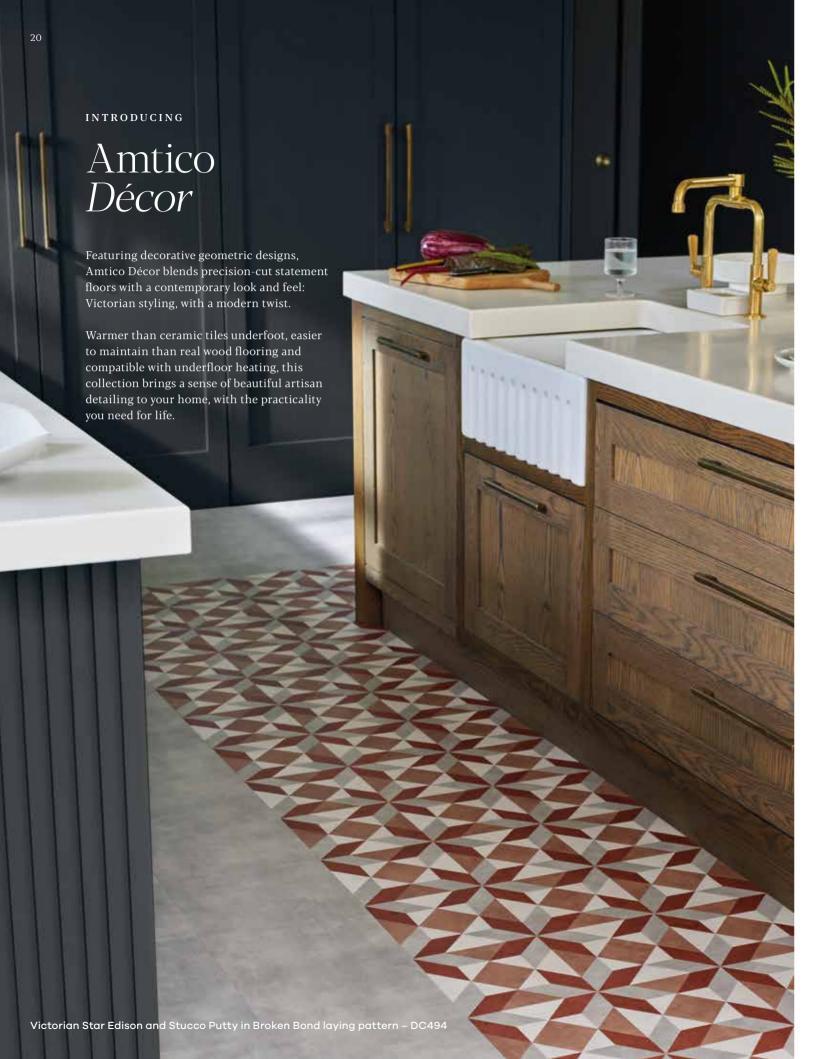

# Traditional looks for the modern home

Amtico *Décor* × 🍇 National Trust

Taking inspiration from the historic designs and patterns in National Trust properties, these unique flooring designs bring the grandeur and heritage of stately homes to your own.

Not only will this collection look striking in any home, but the UK sales of this collection over the next three years will help the National Trust to look after the 500 places, 760 miles of coastline and 250,000 hectares of land in its care. So by giving yourself a taste of the past, you can ensure the conservation of much loved places in the future.

Learn more about Amtico Décor and the partnership at **amtico.com** 

A classic collection of Wood and Stone, offering a mix of styles to set your stage.