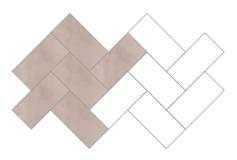

#### Herringbone Tile

Rose Marble | Amtico Spacia | SS5S2620

Tile size shown: 305 x 457mm | Additional sizes available