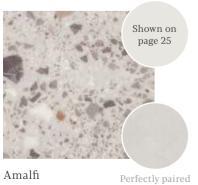

cru SS5S3592



Mirus Cotton SS5A6110

# Amtico Spacia Cool



Rialto Concrete SS5S2611



Villa Concrete SS5S2612



Metropolis Ice SS5A2617



Plaza Concrete SS5S3070



Gallery Concrete SS5S3071



Monument Concrete SS5S3072



Linear Stone Shale SS5S3606



SS5A6120



Zinc SS5A3620

57

# Amtico Spacia Neutral



Century Concrete SS5S3069



Ceramic Dark SS5S3566



Mirus Hemp SS5A6130



Metropolis Smoke SS5A2627



Ceramic Flint SS5S2594



Bronze SS5A4805



Ceramic Sable SS5S3593



Monmouth Slate SS5S7501



Steel SS5A2804

# Amtico Spacia Marble



SS5S2618

White Marble









Black Marble

SS5S2621

# Amtico Spacia

# Terrazzo



Gibson SS5S2603



Negroni SS5S2604



Sidecar SS5S2605



Julep SS5S2606

SS5S2609



Mimosa SS5S2607



Highball SS5S2608

# Elemental Terrazzo



SS5S2610 with Rialto Concrete

Perfectly paired with Villa Concrete



# Amtico Spacia Tones



Snow SS5S2628



Salt SS5S2632



Pampas SS5S2635



Lichen SS5S2629



Peak SS5S2633



Vista SS5S2636



Sea SS5S2631



Horizon SS5S2634



Earth SS5S2637

#### AMTICO SPACIA

# Patterns for Stone

Emphasise the look of Amtico Spacia stones by finding a pattern that best complements your space.

With a range of product sizes, and distinct layouts, you can shape your space to be exactly how you'd like it.

Order your free samples at amtico.com/flooring/samples



#### PARQUET Small Parquet



Tile size: 76 x 229mm

HERRINGBONE

Herringbone Tile

Tile size: 102 x 457mm

PARQUET

Large Parquet

#### TILE

Checkerboard

Tile size shown: 305 x 305mm | Additional sizes available



Tile size show