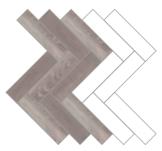

# Perfect parquet, every time

Parquet and Herringbone are commonly interchanged terms, but are quite different. Amtico offers traditional parquet sizes, available as pre-designed floors throughout our collections.

For Herringbone laying patterns, you can take a selection of plank or tile sizes from one of our collections and arrange them in a herringbone layout.

#### HERRINGBONE LAYING PATTERNS

# For greater flexibility