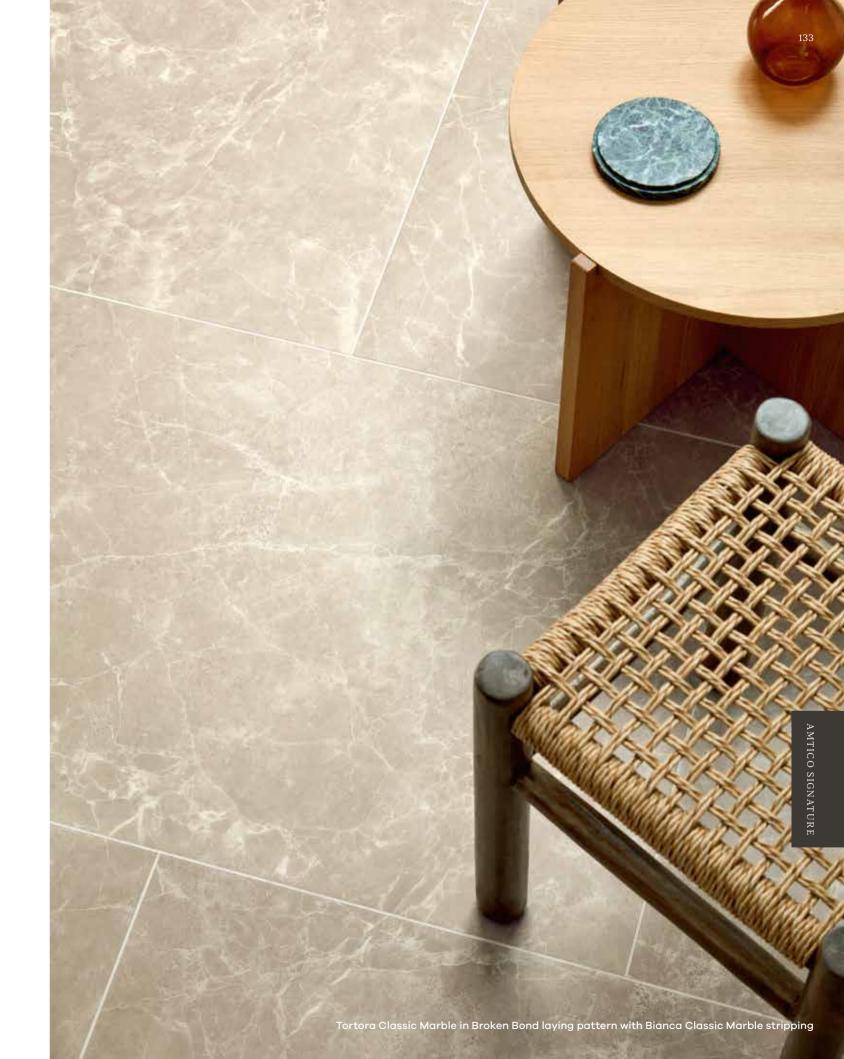

old | 6mm









GET THE LOOK | ARC SMALL



With captivating white arcs of Tempus to highlight the room's main feature, this characterful pattern is offset against a palette of cool, calming stones.



O1 LAYING PATTERN
Arc Small



O2 MODULE SIZE 152 x 305mm



3 STONE
Onyx Marble
Tempus Embrace
Tempus Soothe



GET THE LOOK | BIANCA CLASSIC MARBLE

Marble

Clean and crisp, Bianca Classic Marble is a timeless marble design with beautiful tonal movement and veining. An elegant addition that works wonderfully with classic and modern interiors alike.



O1 LAYING PATTERN Large Parquet



O2 PLANK SIZE 114 x 457mm



O3 MARBLE
Bianca Classic Marble



 $04 \quad {\tiny \begin{array}{c} {\tt STRIPPING} \\ {\tt Tempus\ Pause\ |\ 3mm} \end{array}}$ 



## Amtico Signature Marble

















## Amtico Signature Tempus



Visit amtico.com to find a retailer.

## fICO SIGNATURE

## Amtico Signature Neutral One



Waterloo Concrete AROSSC10



Ratley Stone AROSMA37



Kura Kala AROSKU31



Wilmcote Limestone AROSLS44



Woolwich Concrete AROSRE31



Sloane Concrete AROSSC37



Tyne Concrete AROSRE30



Basilica Salt AROSBS12



Stria Basalt AROSMS43

## Amtico Signature Neutral Two



Honed Limestone Natural AROSLH11



Crema Marfil AROSMF47



Stria Sediment AROSMS14



Packwood Stone AROSSC12



Coombe Stone AROSTE49



Ilmington Stone AROSSC01



Mirabelle Creme AROSMB14



Blockley Stone AROSMA31



Riverstone Tundra AROSRS40

## Amtico Signature Cool One



Shottery Limestone AROSLK15



Whitley Stone AROSMA36



Deptford Concrete AROSRE29



Berkswell Stone AROSMA32