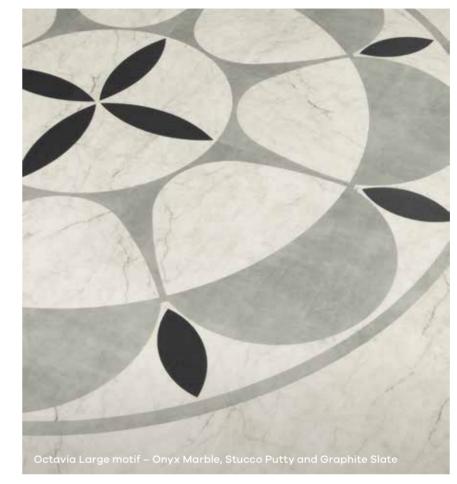

O1 LAYING PATTERN
Arc Small

O2 MODULE SIZE 152 x 305mm

3 STONE
Onyx Marble
Tempus Embrace
Tempus Soothe

GET THE LOOK | BIANCA CLASSIC MARBLE

Marble

Clean and crisp, Bianca Classic Marble is a timeless marble design with beautiful tonal movement and veining. An elegant addition that works wonderfully with classic and modern interiors alike.