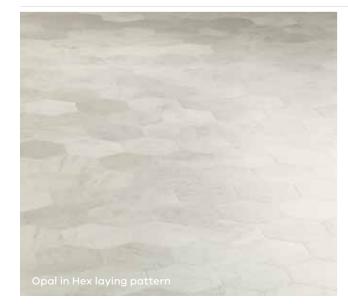

## Stone

GET THE LOOK | OPAL

Hex

This striking graphic pattern, complemented with a blend of neutral greys, creates an atmosphere of calm and tranquillity.

)1 LAYING PATTERN
Hex

O2 TILE SIZE 152 x 176mm

O3 STONE Opal