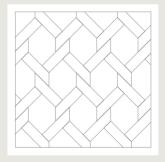

#### Castel Weave

1 product | EP263

Tile sizes: 304 x 457mm, 107 x 431mm

LAYING PATTERN