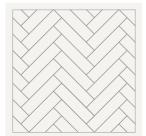

# Patterns for Wood

You can lay Amtico Spacia woods in a variety of patterns to define your individual space. With a range of product sizes and distinct layouts, it's easy to add a sense of creativity and character to your floor.

### Herringbone Plank

Plank size shown: 102 x 914mm | Additional sizes available

PLANK Wicket

PLANK

Deck Block

Plank size shown: 184 x 1219mm | Additional sizes available

Plank size shown: 184 x 1219mm Additional sizes available | 3mm stripping

#### PLANK Stripwood

Plank size shown: 102 x 914mm | Additional sizes available

PARQUET