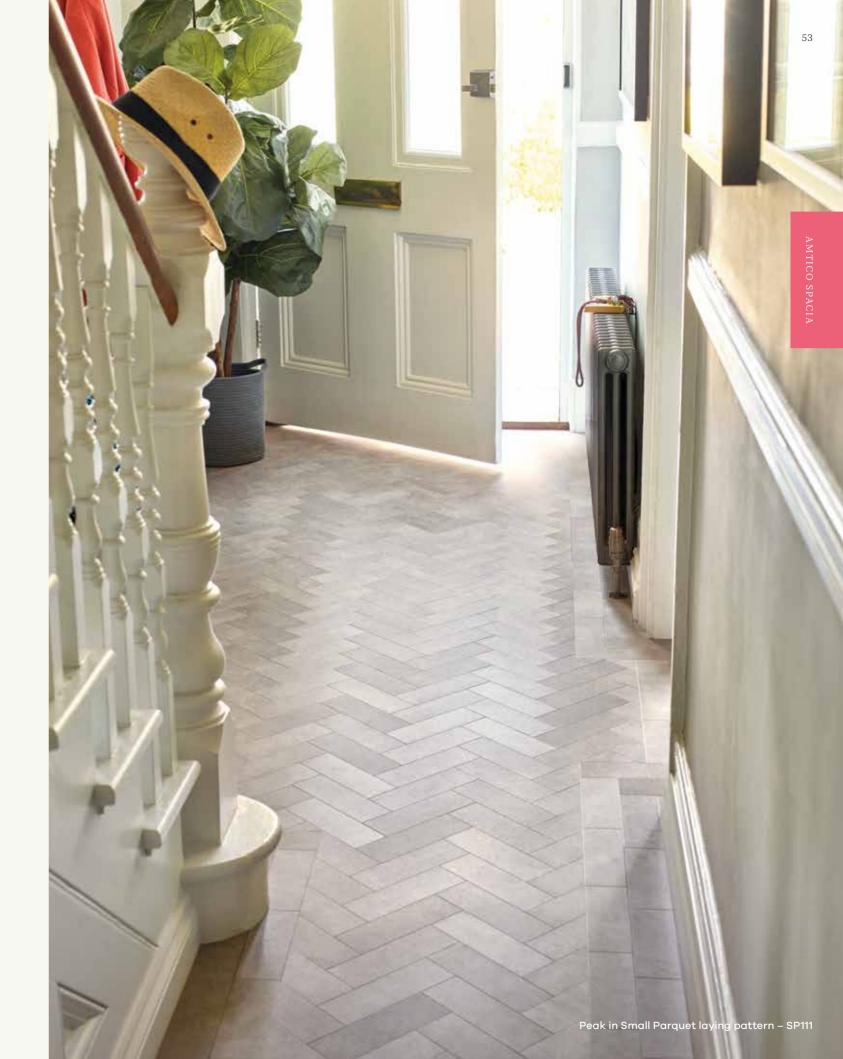

This pattern style can beautifully complement a variety of stones for a refreshed, modern feel.

GET THE LOOK | PEAK

Stone simplicity

A minimalist Small Parquet highlights the gentle warm greys of this extremely versatile and grounding stone.

O1 LAYING PATTERN
Small Parquet

O2 PLANK SIZE 76 x 229mm