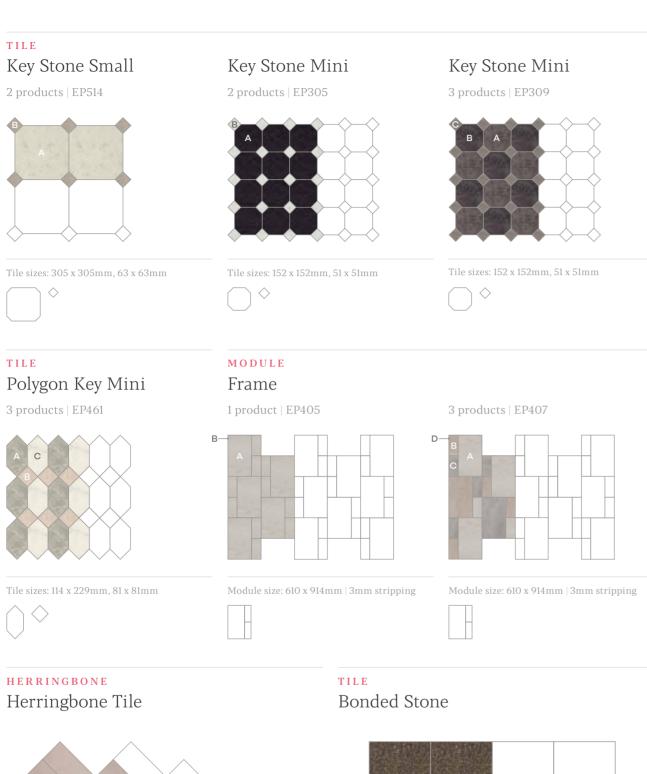

#### Small Parquet

1 product | EP113

2 products | EP110

3 products | EP112

PARQUET

(EP225 with stripping)

Tile size: 76 x 229mm

Tile size: 76 x 229mm

Tile size: 76 x 229mm

LAYING PATTERN Chevron

1 product | EP501

Plank size: 88 x 457mm