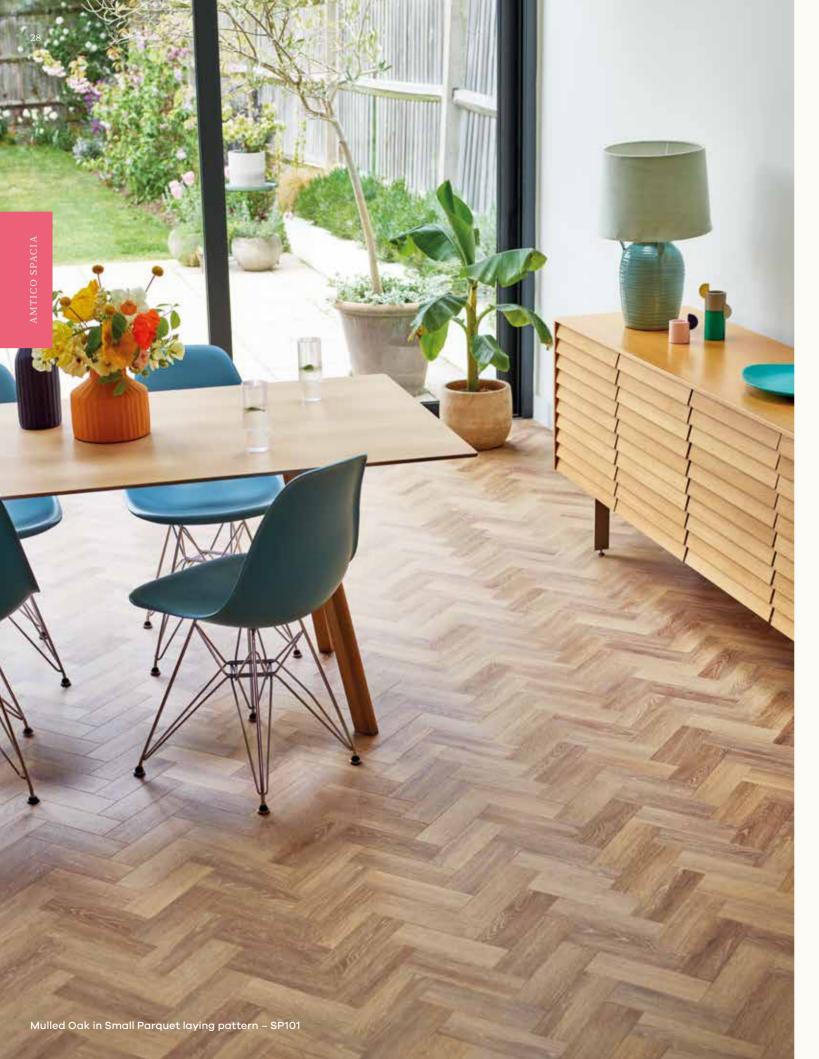

# 

GET THE LOOK | MULLED OAK

Soft shades

Mulled Oak's rich, caramel tones beautifully complement a traditional wood grain. Used in a simple Small Parquet laying pattern, the subtle limed qualities give the room a Scandinavian feel.

O1 LAYING PATTERN
Small Parquet

O2 PLANK SIZE 76 x 229mm

03 WOOD Mulled Oak

This Large Parquet laying pattern adds a traditional touch while the light greys of the oak keep the atmosphere fresh and bright.