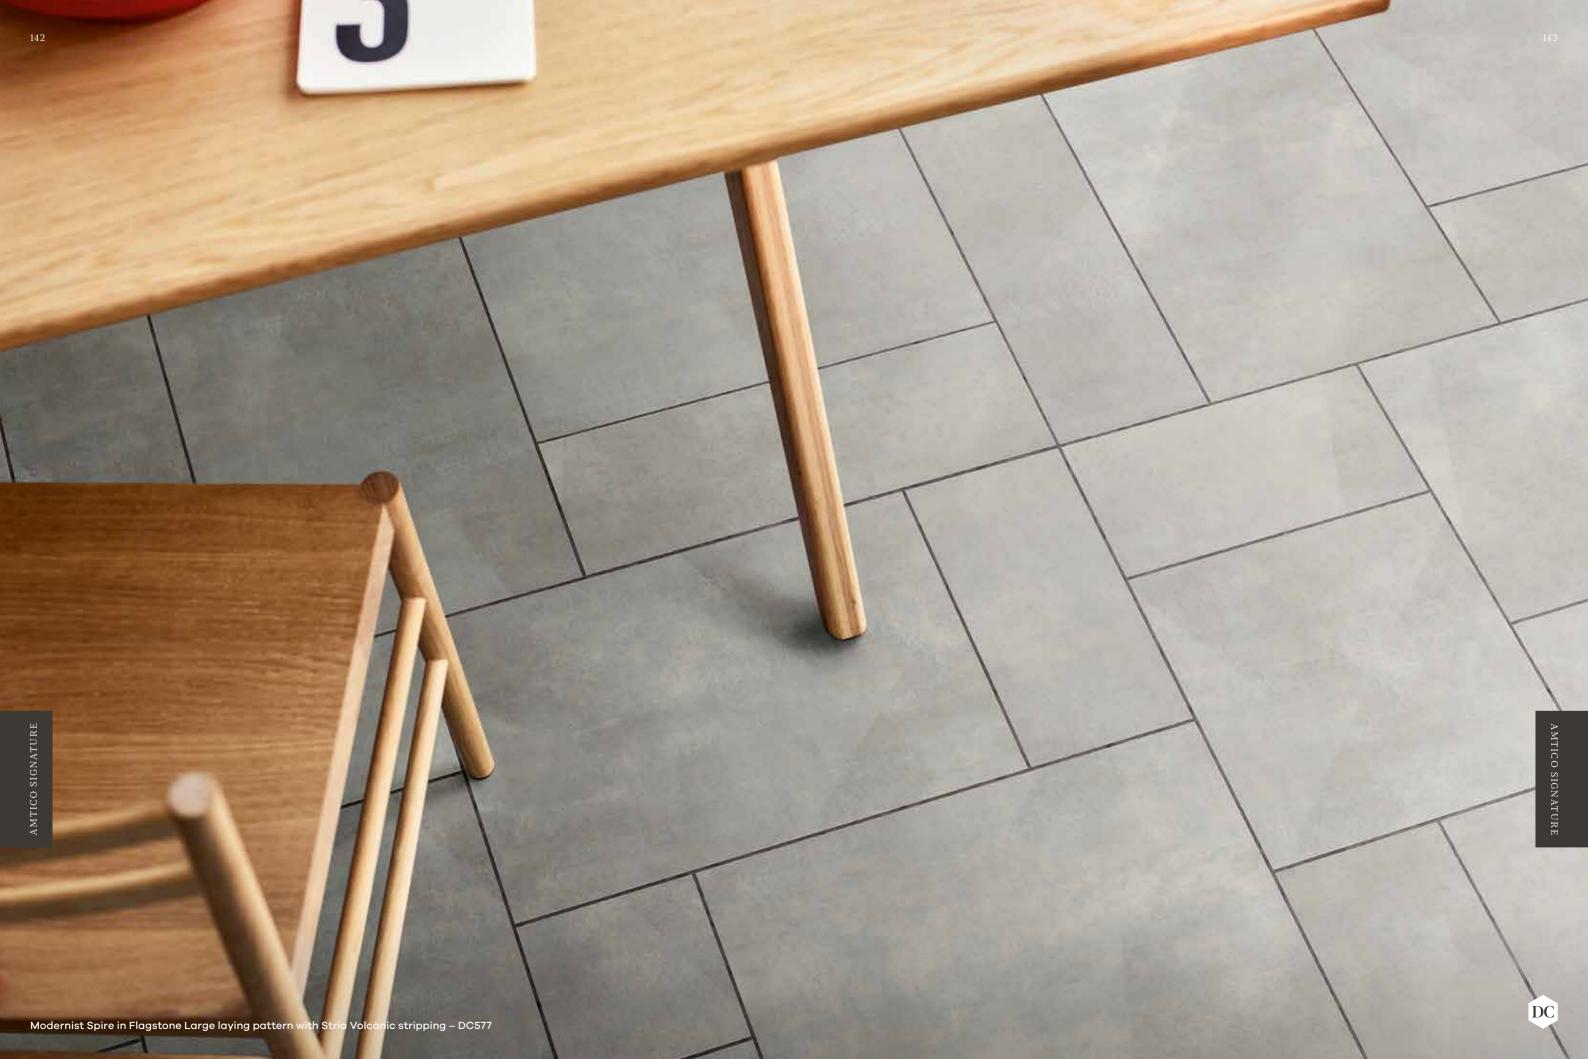

## Amtico Signature Modernist

Modernist Spire AROAMN38

Modernist Frame AROAMN30

Modernist Vault AROAMN13

#### Flagstone Large

Designers' Choice

Wilmcote Limestone with Stucco Putty stripping

DC578 Kura Kala with Exposed Concrete stripping

DC577 Modernist Spire with Stria Volcanic stripping

DC579 Kentmere Slate with Stucco Putty stripping