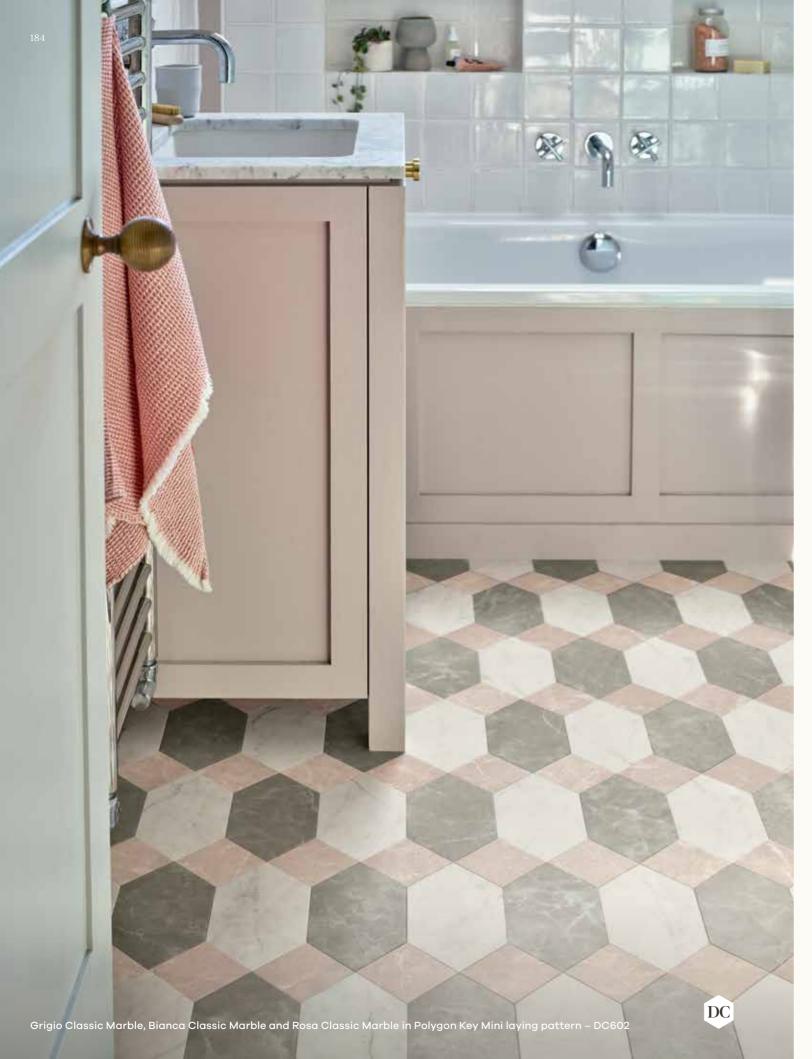

Oak

D: Shore Oak

E: Shore Oak

Motif size: 915mm diameter



#### Apollo

3 products | AROMC230

A: Wharf Oak B: White Wash Wood C: Stria Rock

Motif size: 889mm diameter



#### Constellation

3 products | AROMC210

A: Cornish Oak B: Manor Oak C: Reclaimed Oak

Motif size: 889mm diameter



#### Octavia Small

3 products | AROMC500

A: Stucco Pebble B: Onyx Marble C: Graphite Slate

Motif size: 838mm diameter

#### Octavia Large

3 products | AROMC600

A: Stucco Pebble B: Onyx Marble C: Graphite Slate

Motif size: 1676mm diameter



#### THANK YOU

Old rooms made new. A centre stage where it's needed. Beautiful ever afters. Just like your life, your floor is made of the stories created there.

Visit amtico.com for more information about the floor on which you'll build your story.







Detail is our speciality. Can't find what you're looking for? Get in touch or visit amtico.com for further information.

## Specification

Amtico Spacia — Page 186 Amtico Form — Page 188 Amtico Signature — Page 190 Stripping — Page 194

#### AMTICO SPACIA

| Product name