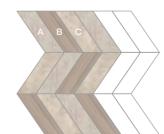

#### Small Parquet

1 product | EP113

2 products | EP110

3 products | EP112

PARQUET

(EP225 with stripping)

Tile size: 76 x 229mm

Tile size: 76 x 229mm