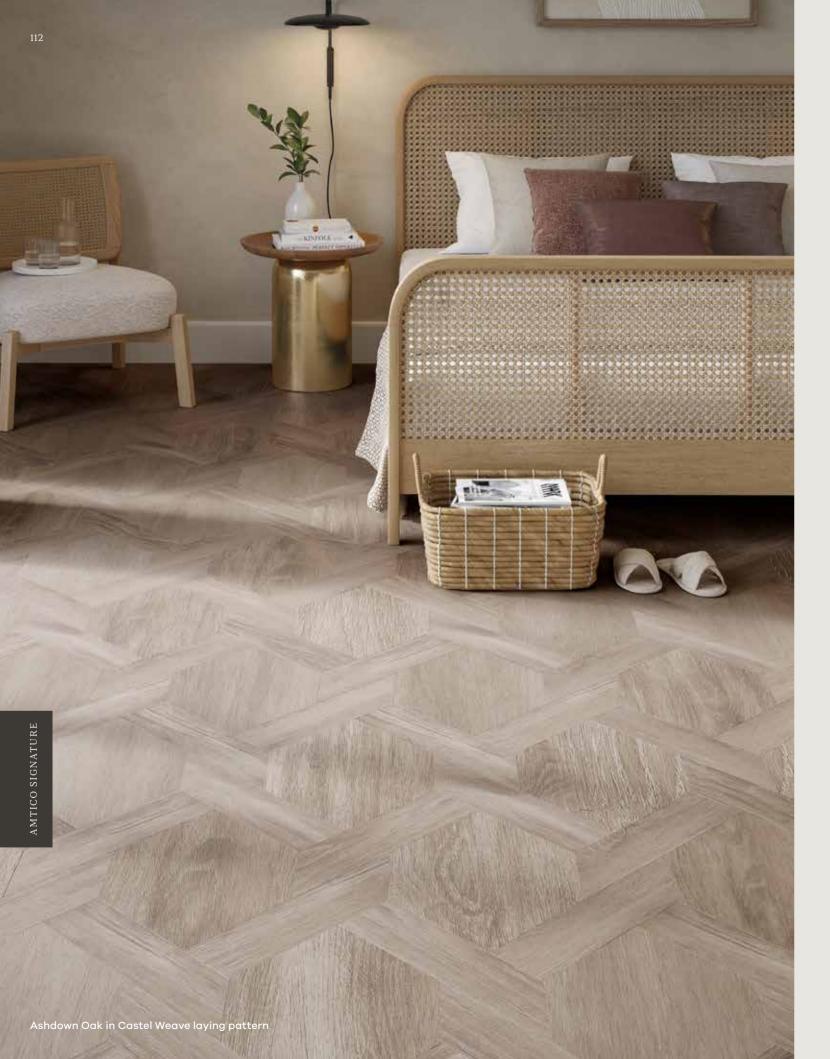

## Soft-washed weave

The light-grey tonal mix in this beautiful soft-washed wood sets out to create an unimposing yet intricate backdrop for contemporary styles or a traditional look.

O1 LAYING PATTERN
Castel Weave

O2 PLANK SIZES 304 x 457mm, 107 x 431mm

O3 WOOD
Ashdown Oak