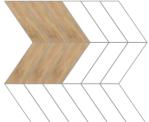

#### Small Parquet

1 product | EP113

2 products | EP110

3 products | EP112

PARQUET

(EP225 with stripping)

Tile size: 76 x 229mm

Tile size: 76 x 229mm