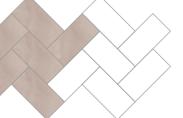

# Perfect parquet, every time

Parquet and Herringbone are commonly interchanged terms, but are quite different. Amtico offers traditional parquet sizes, available as pre-designed floors throughout our collections.

For Herringbone laying patterns, you can take a selection of plank or tile sizes from one of our collections and arrange them in a herringbone layout.

#### HERRINGBONE LAYING PATTERNS

# For greater flexibility

## Herringbone Plank

Blackened Spa Wood | Amtico Spacia | SS5W3025

Plank size shown: 102 x 914mm | Additional sizes available

#### Herringbone Tile

Rose Marble | Amtico Spacia | SS5S2620

Tile size shown: 305 x 457mm | Additional sizes available