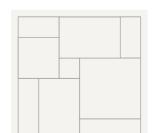

#### STANDARD PLANKS & TILES

Choose from four plank sizes, two parquet sizes or one tile size to give your floor a unique look. Combine different sizes in a variety of laying patterns for a distinctive feel.\*

#### PLANKS

#### TILES

305 x 610mm

#### PARQUET

114 x 457mm Lai

Large Parquet

76 x 229mm Small Parquet

\*Products may only be available in selected sizes.

Please refer to the specification guide on pages 188 and 189.

Amtico Form