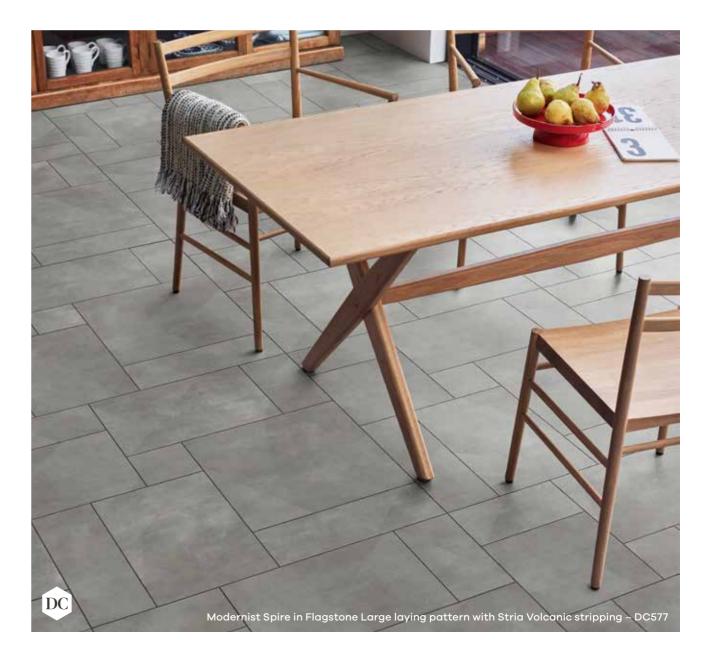

#### Flagstone Large

Designers' Choice

Wilmcote Limestone with Stucco Putty stripping

DC578 Kura Kala with Exposed Concrete stripping

DC577 Modernist Spire with Stria Volcanic stripping

DC579 Kentmere Slate with Stucco Putty stripping