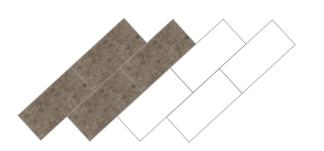

## TILE Broken Bond

Tile size: 305 x 610mm

Uniform Block

Tile size: 305 x 610mm