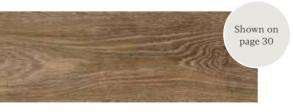

# Marm and inviting

Elegant, honey-toned and gloriously golden, this beautiful oak creates a homely, welcoming environment.

O1 LAYING PATTERN
Small Parquet

O2 PLANK SIZE 76 x 229mm

Nood Rural Oak

GET THE LOOK | BUREAU OAK