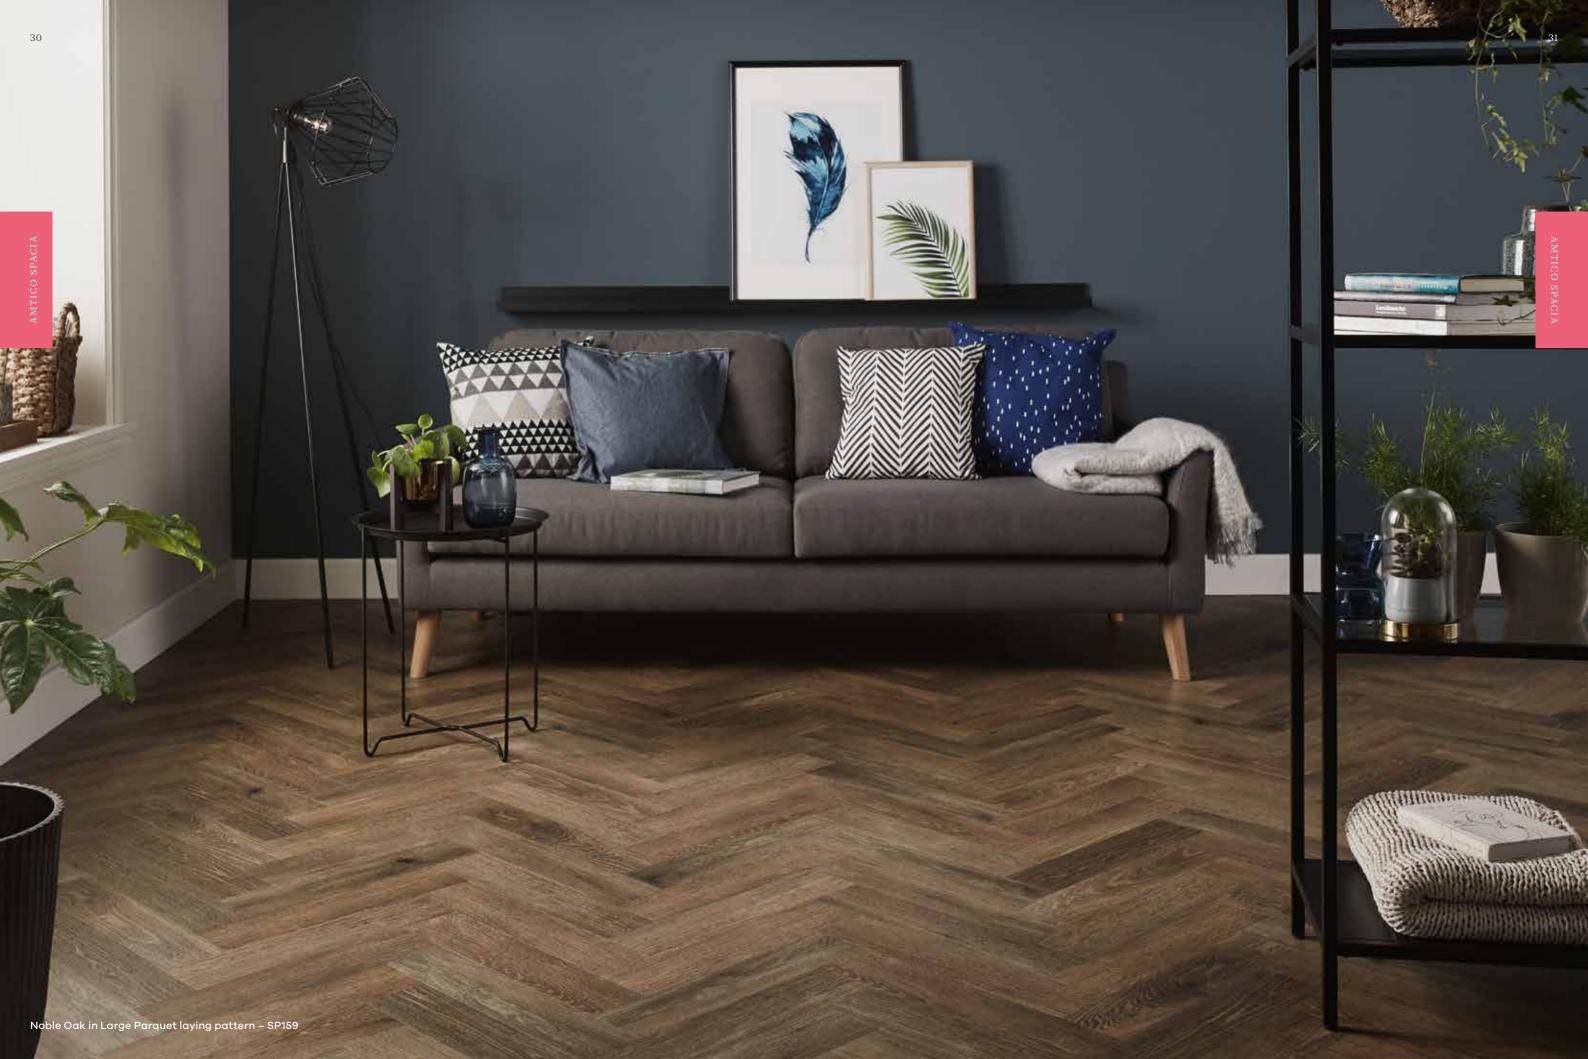

g

#### WARRANTY



0.55mm wear layer

#### PEACE OF MIND



Water-resistant



Easy to clean

#### STANDARD PLANKS & TILES

Choose from two plank sizes, two parquet sizes or four tile sizes to give your floor a unique look.\*

#### PLANKS

184 x 1219mm 102 x 914mm

#### PARQUET

102 x 457mm

Large Parquet

76 x 229mm | Small Parquet



\*Products may only be available in selected sizes. Please refer to the specification guide on pages 186 and 187.





Amtico Spacia

# 



GET THE LOOK | MULLED OAK

Soft shades

Mulled Oak's rich, caramel tones beautifully complement a traditional wood grain. Used in a simple Small Parquet laying pattern, the subtle limed qualities give the room a Scandinavian feel.



O1 LAYING PATTERN
Small Parquet



O2 PLANK SIZE 76 x 229mm



03 WOOD Mulled Oak







This Large Parquet laying pattern adds a traditional touch while the light greys of the oak keep the atmosphere fresh and bright.



Find your local Amtico retailer at **amtico.com** 







GET THE LOOK | HAMPTON OAK

Traditionally

Hampton Oak's subtle mid-brown aged base, peppered with fine dark grains, produces a clean, contemporary versatility – perfectly suited to any space.



O1 LAYING PATTERN
Stripwood



O2 PLANK SIZE 184 x 1219mm

O3 WOOD

Hampton Oak





37

SS5W2532

# Amtico Spacia

# Golden



White Maple SS5W2654



Eden Oak SS5W1010



Muted Oak SS5W3312



Canopy Oak SS5W1020



Pale Ash SS5W2518



Limed Wood Natural SS5W2549



SS5W2533 Featured Oak



Mulled Oak SS5W3313



Dry Cedar SS5W2535



Noble Oak SS5W3030

# Amtico Spacia Warm



Honey Oak SS5W2504



Warm