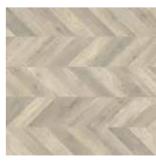

## Amtico Spacia

Wood | Stone

0.55mm wear layer

25-year warranty

Simple flooring patterns

For a natural, authentic feel, choose

# Beautifully simple

Elegant and effortlessly stylish, Amtico Spacia is a simple, unique collection of versatile wood and stone floors featuring natural colours and realistic textures.

Scuff and stain resistant