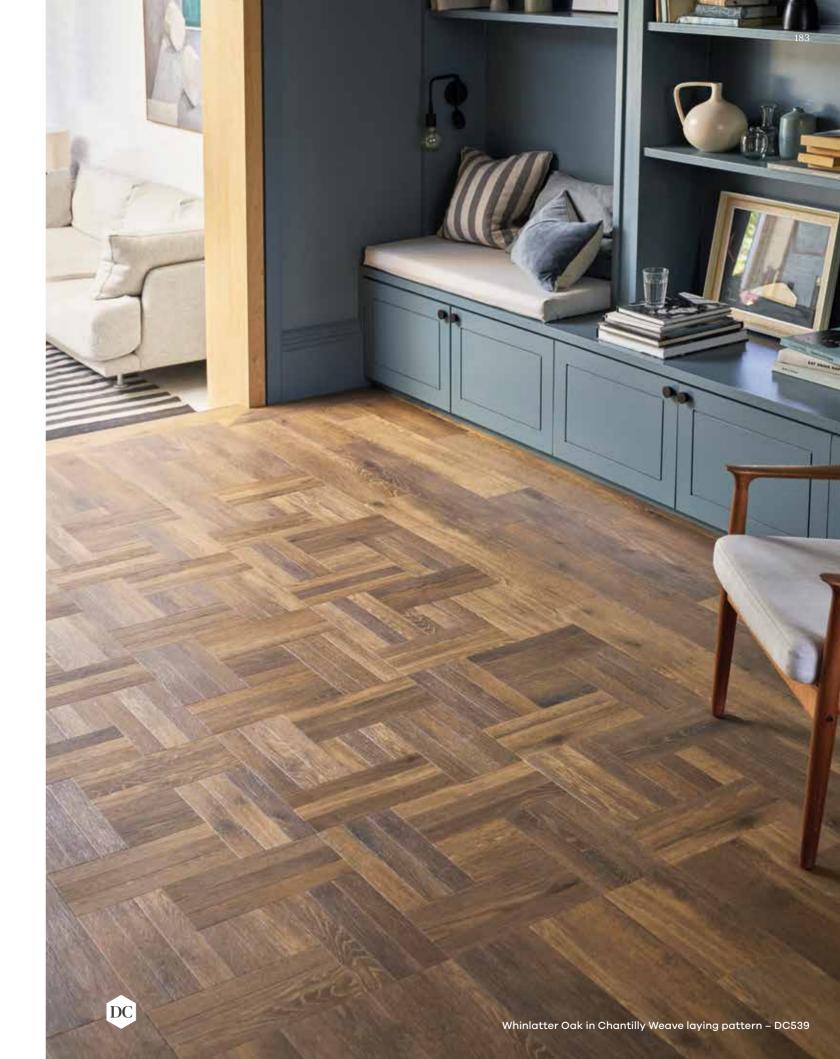

# LAYING PATTERN Versailles Parquet

Trevellas Oak | DC505

Hackfall Oak | DC541

All Designers' Choice floors are highlighted with the DC icon.