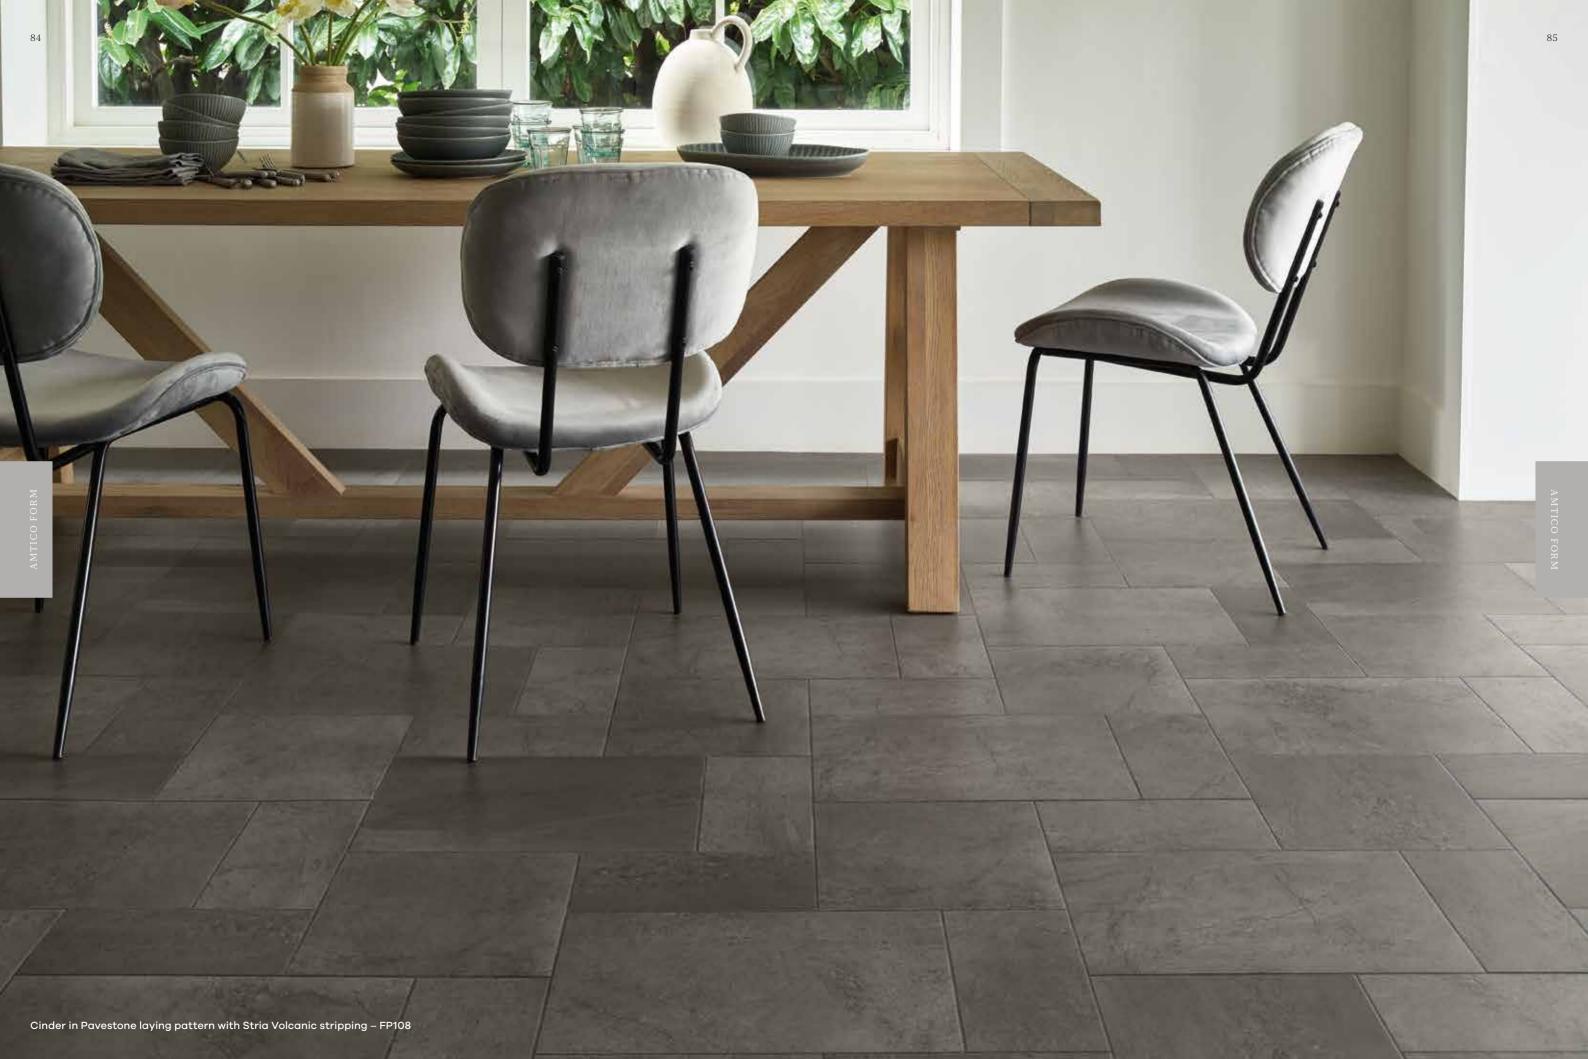

## TILE Pavestone

Tile sizes: 152 x 305mm, 305 x 305mm, 305 x 457mm | 3mm stripping

TILE Hex

Tile size: 152 x 176mm