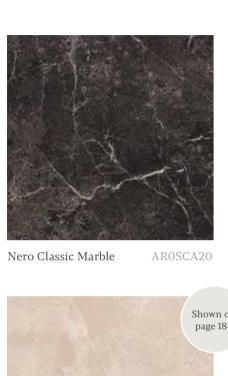

G
Polished Gold | 6mm









GET THE LOOK | ARC SMALL



With captivating white arcs of Tempus to highlight the room's main feature, this characterful pattern is offset against a palette of cool, calming stones.



O1 LAYING PATTERN
Arc Small



O2 MODULE SIZE 152 x 305mm



3 STONE
Onyx Marble
Tempus Embrace
Tempus Soothe



GET THE LOOK | BIANCA CLASSIC MARBLE

Marble

Clean and crisp, Bianca Classic Marble is a timeless marble design with beautiful tonal movement and veining. An elegant addition that works wonderfully with classic and modern interiors alike.



O1 LAYING PATTERN Large Parquet



O2 PLANK SIZE 114 x 457mm



O3 MARBLE
Bianca Classic Marble



 $04 \quad {\tiny \begin{array}{c} {\tt STRIPPING} \\ {\tt Tempus\ Pause\ |\ 3mm} \end{array}}$ 



## Amtico Signature Marble

















## Amtico Signature Tempus



Visit amtico.com to find a retailer.

## fICO SIGNATURE

## Amtico Signature Neutral One



Waterloo Concrete AROSSC10



Ratley Stone AROSMA37



Kura Kala AROSKU31



Wilmcote Limestone AROSLS44



Woolwich Concrete AROSRE31



Sloane Concrete AROSSC37



Tyne Concrete AROSRE30



Basilica Salt AROSBS12



Stria Basalt AROSMS43

## Amtico Signature Neutral Two



Honed Limestone Natural AROSLH11



Crema Marfil AROSMF47



Stria Sediment AROSMS14



Packwood Stone AROSSC12



Coombe Stone AROSTE49



Ilmington Stone AROSSC01



Mirabelle Creme AROSMB14



Blockley Stone AROSMA31



Riverstone Tundra AROSRS40

## Amtico Signature Cool One



Shottery Limestone AROSLK15



Whitley Stone AROSMA36



Deptford Concrete AROSRE29



Berkswell Stone