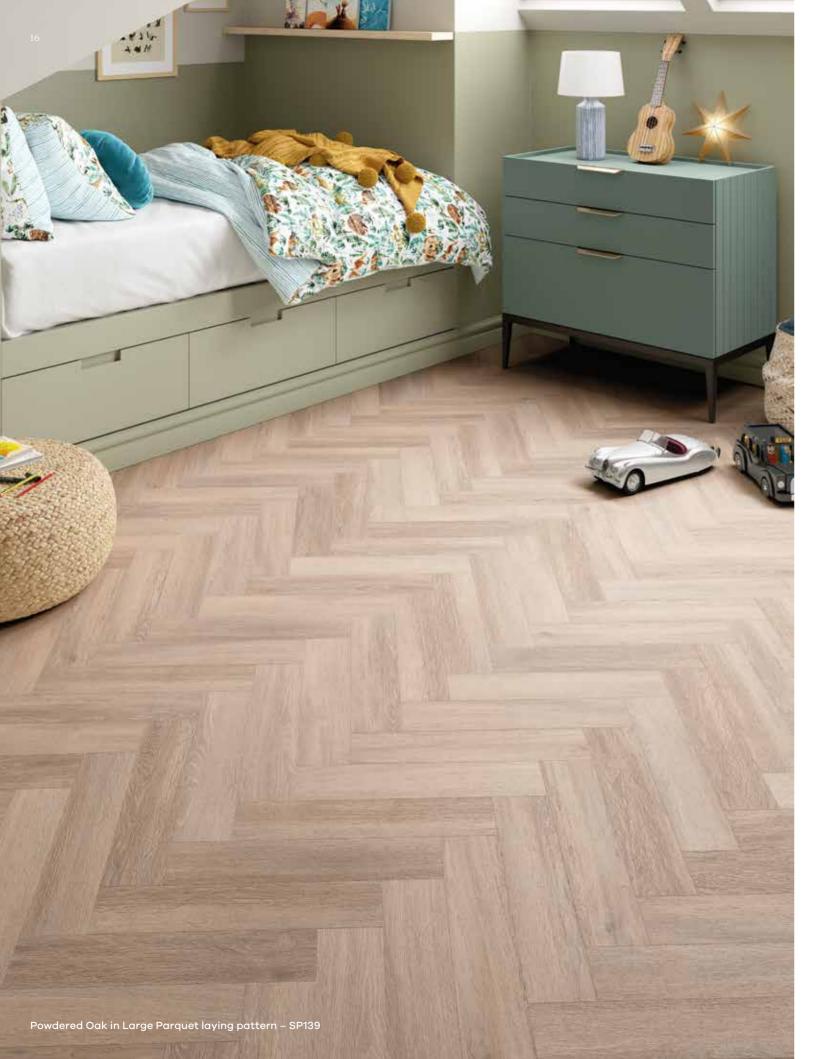

nce, all of our collections are easy to care for.



#### UNDERFLOOR HEATING-COMPATIBLE

# Suitable for underfloor heating

All of our collections are designed to work with underfloor heating systems, for an even warmer welcome.



For understated elegance, choose

## Amtico Spacia

Wood | Stone

0.55mm wear layer

25-year warranty

Simple flooring patterns



For a natural, authentic feel, choose

## Amtico Form

Wood | Stone

0.7mm wear layer

30-year warranty

True-to-life textures

Made in Britain\*

\*Except Barrel Oaks



For complete design freedom, choose

## Amtico Signature

Wood | Stone | Colour & Abstract

1mm wear layer

Lifetime warranty

Expressive floor designs

Extended choice of flooring patterns

Includes Designers' Choice range

Complete customisation

Made in Britain



PARQUET AND HERRINGBONE FLOORS

# Perfect parquet, every time

Parquet and Herringbone are commonly interchanged terms, but are quite different. Amtico offers traditional parquet sizes, available as pre-designed floors throughout our collections.

For Herringbone laying patterns, you can take a selection of plank or tile sizes from one of our collections and arrange them in a herringbone layout.

#### PARQUET LAYING PATTERNS

## For a classic look

### Small Parquet

Honey Oak | Amtico Spacia | SP129



Plank size: 76 x 229mm

#### Large Parquet

Nordic Oak | Amtico Spacia | SP163



Plank size: 102 x 457mm

#### HERRINGBONE LAYING PATTERNS

# For greater flexibility

## Herringbone Plank

Blackened Spa Wood | Amtico Spacia | SS5W3025



Plank size shown: 102 x 914mm | Additional sizes a