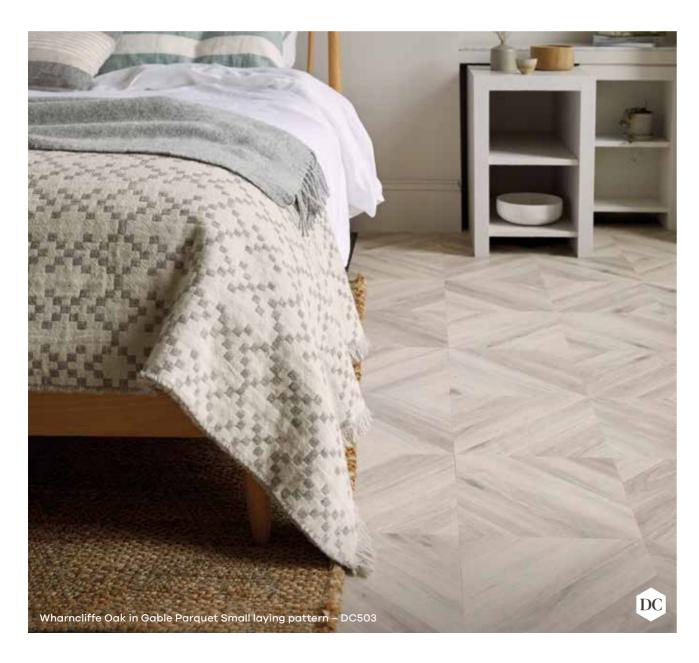

GET THE LOOK | WHARNCLIFFE OAK

## Stylish symmetry

The light and airy composition of Wharncliffe Oak contrasts beautifully with the simple yet distinct lines of Gable Parquet: a twist on a traditional Scandinavian aesthetic.

O1 LAYING PATTERN
Gable Parquet Small

O2 MODULE SIZE 305 x 305mm

O3 WOOD Wharncliffe Oak

GET THE LOOK | ASHDOWN OAK