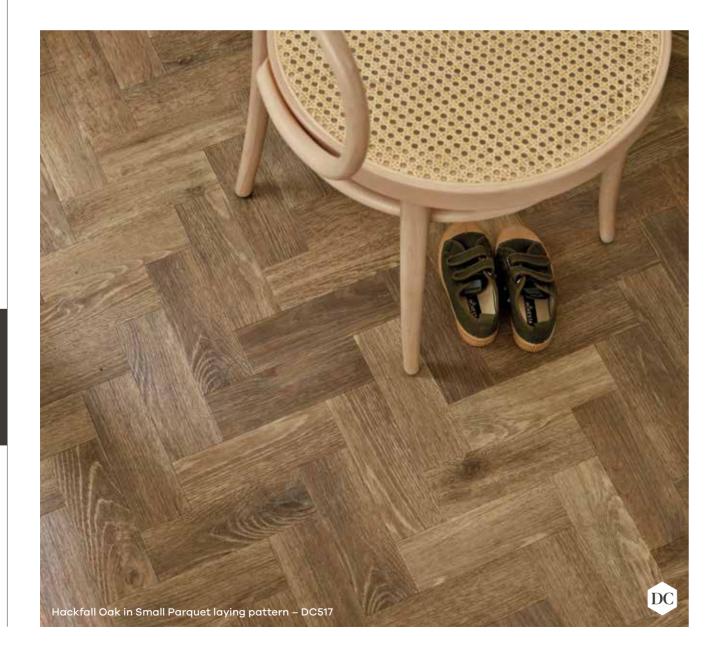

#### Small Parquet

1 product | EP113

2 products | EP110

3 products | EP112

PARQUET

(EP225 with stripping)

Tile size: 76 x 229mm

Tile size: 76 x 229mm