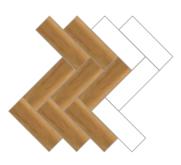

# Perfect parquet, every time

Parquet and Herringbone are commonly interchanged terms, but are quite different. Amtico offers traditional parquet sizes, available as pre-designed floors throughout our collections.

For Herringbone laying patterns, you can take a selection of plank or tile sizes from one of our collections and arrange them in a herringbone layout.

#### HERRINGBONE LAYING PATTERNS

# For greater flexibility