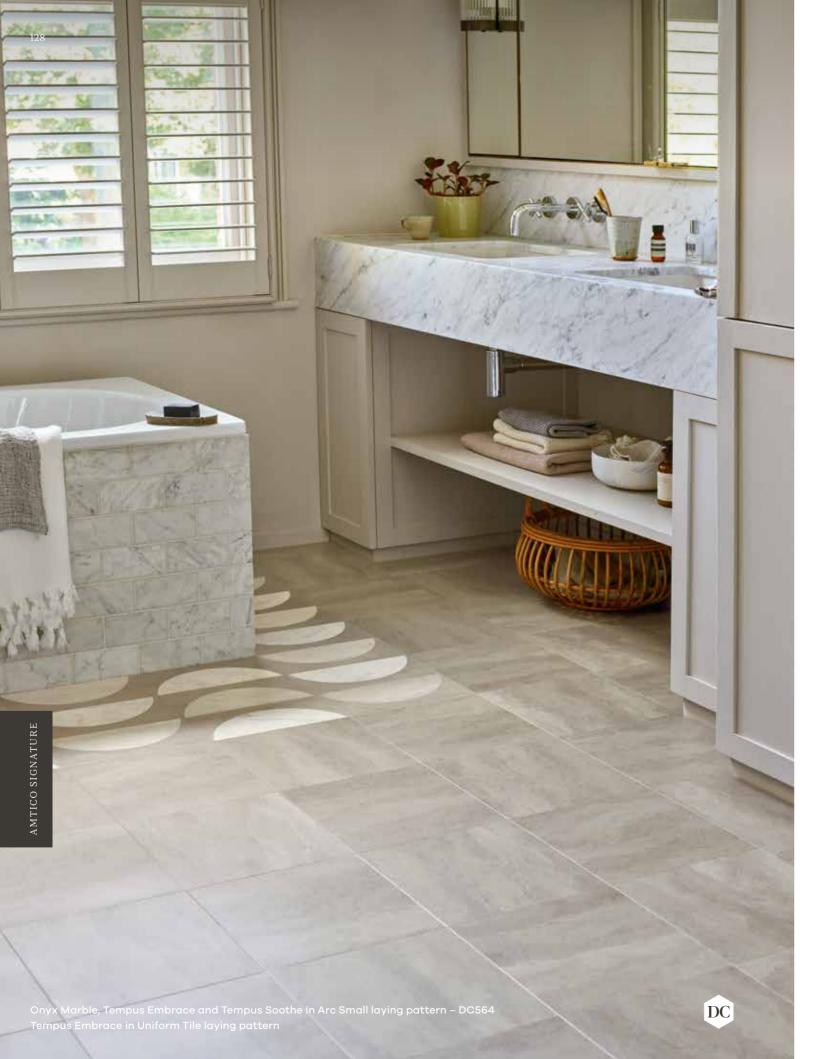

02

TILE SIZES 305 x 305mm, 63 x 63mm

03

STONE
Waterloo Concrete
Stucco Flax

04

STRIPPING
Polished Gold | 6mm

GET THE LOOK | ARC SMALL

With captivating white arcs of Tempus to highlight the room's main feature, this characterful pattern is offset against a palette of cool, calming stones.

O1 LAYING PATTERN
Arc Small

O2 MODULE SIZE 152 x 305mm

3 STONE
Onyx Marble
Tempus Embrace
Tempus Soothe

GET THE LOOK | BIANCA CLASSIC MARBLE

Marble

Clean and crisp, Bianca Classic Marble is a timeless marble design with beautiful tonal movement and veining. An elegant addition that works wonderfully with classic and modern interiors alike.