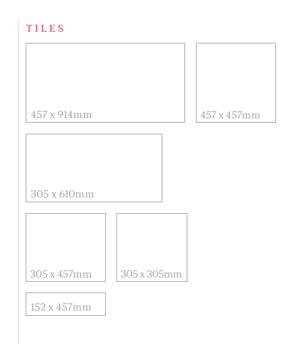

#### STANDARD PLANKS & TILES

Choose from four plank sizes, two parquet sizes or one tile size to give your floor a unique look. Combine different sizes in a variety of laying patterns for a distinctive feel.\*

#### TILES

305 x 610mm

#### PARQUET

114 x 457mm Lai

Large Parquet

76 x 229mm Small Parquet

\*Products may only be available in selected sizes.

Please refer to the specification guide on pages 188 and 189.

Amtico Form