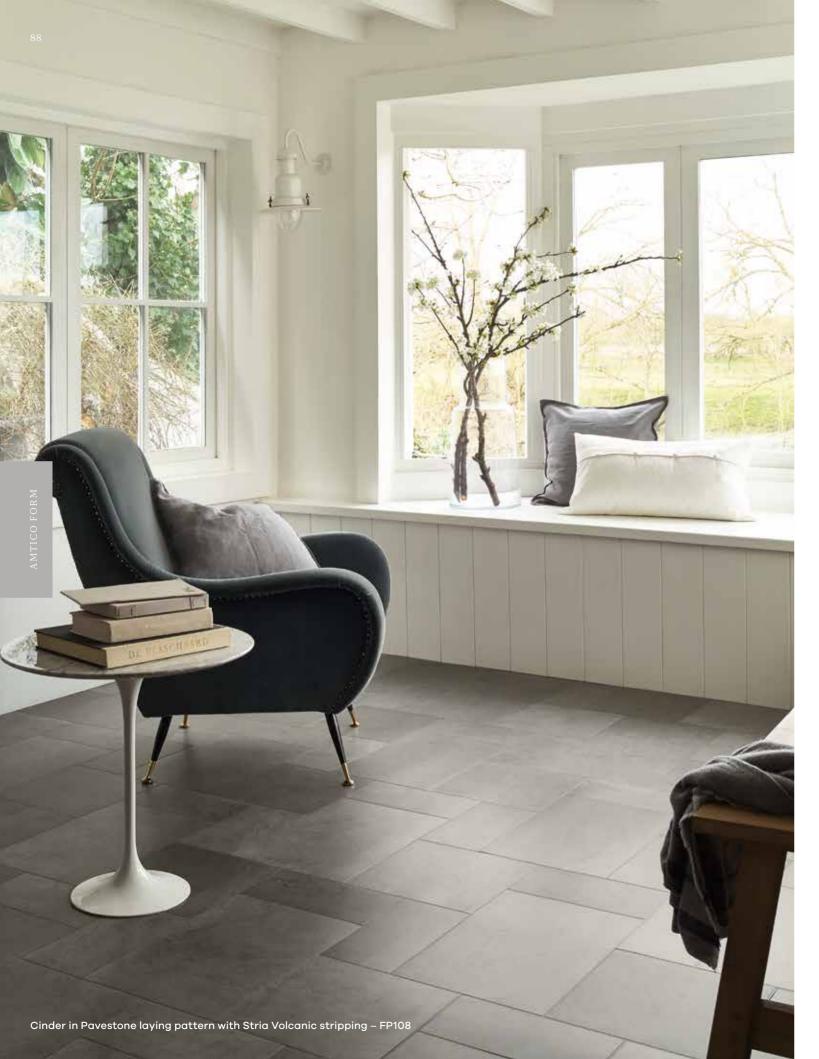

Create a bold space with this naturally dramatic, ashy floor with a subtle ceramic finish, available in Pavestone, Hex and other tile laying patterns.

Add a highlight of distinction to this floor's stone material effect by introducing bold or muted stripping.

## Amtico Form Stone