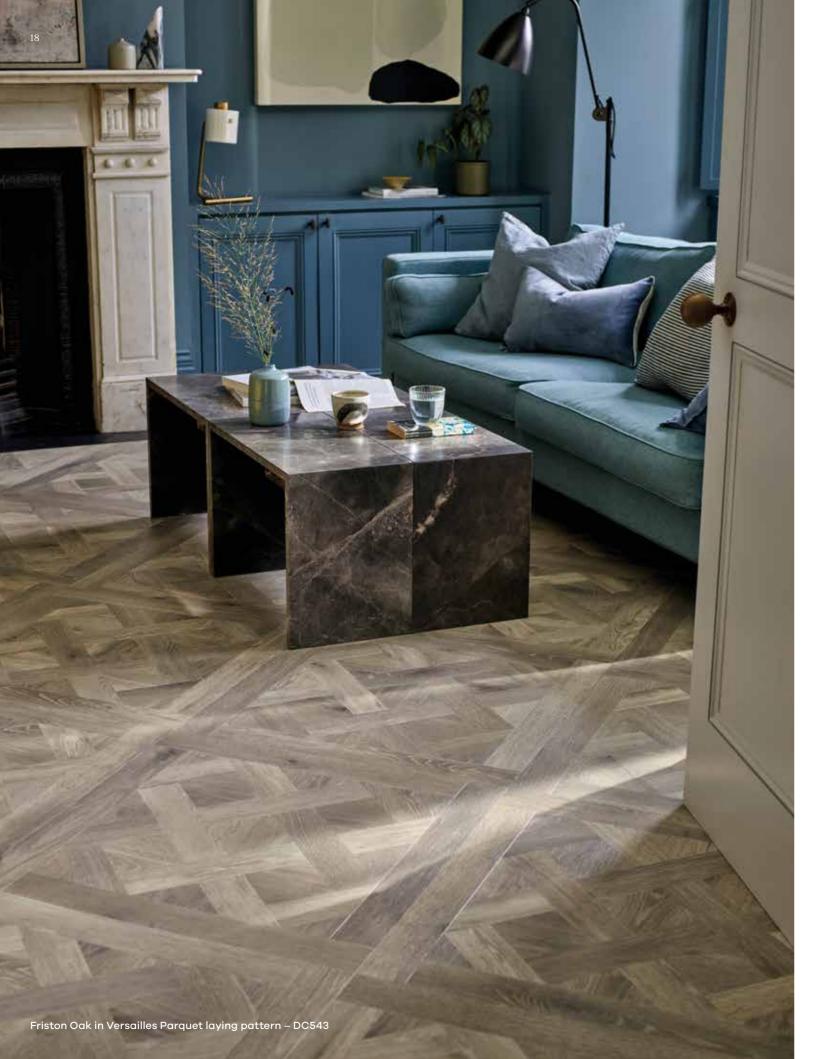

# LAYING PATTERN Versailles Parquet

Trevellas Oak | DC505

Hackfall Oak | DC541

All Designers' Choice floors are highlighted with the DC icon.

Friston Oak | DC543

A PERFECT PAIRING