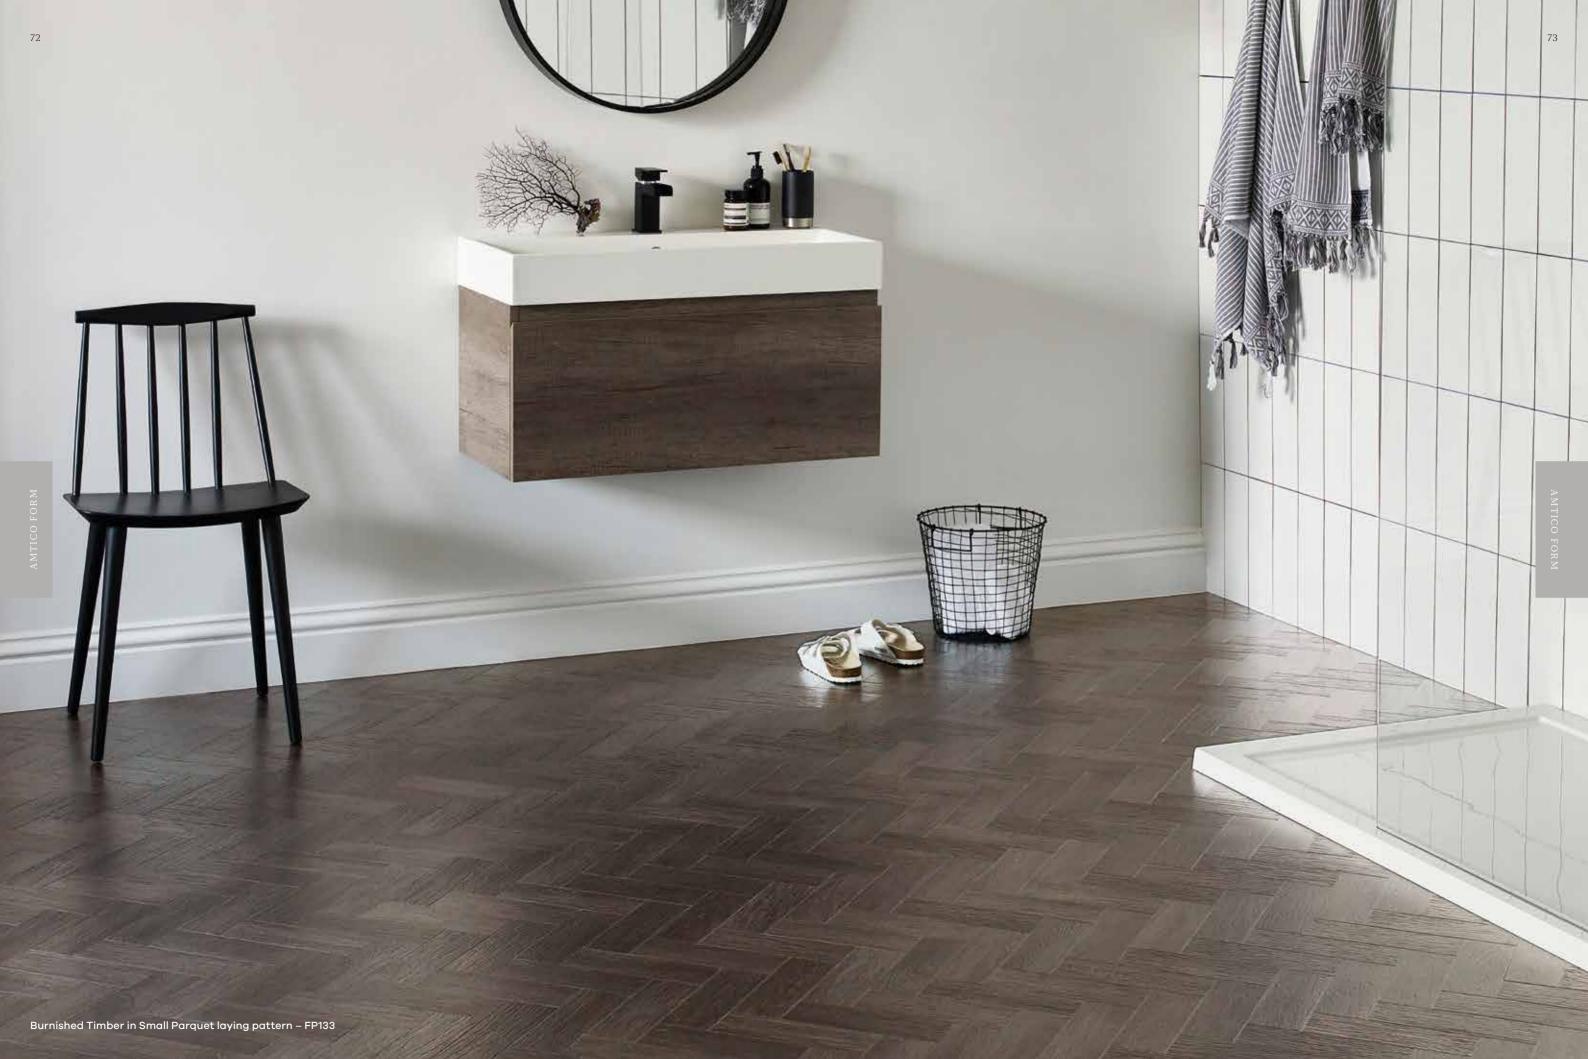

#### AMTICO FORM COLLECTION

# Naturally elegant

Amtico Form encapsulates the beauty of natural materials and enhances them with the practicality of LVT. With 36 beautiful wood and stone designs, the collection carries surface textures and colourways inspired by nature, bringing the perfect balance of style and function to any space.

## LAYING PATTERN Basket Weave

Plank sizes: 114 x 114mm, 76 x 305mm

PARQUET
Small Parquet

Plank size: 76 x 229mm

PARQUET
Large Parquet

Plank size: 114 x 457mm

PLANK Deck Block

Plank size shown: 152 x 914mm Additional sizes available | 3mm stripping