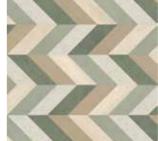

510





165





TILE

Random Stone

1 product | EP179



TILE

Linear Block





Module size: 152 x 305mm



Tile size shown: 457 x 457mm | Additional sizes available













DESIGNED BY US

## Designers' Choice

Searching for a curated designer look with less hassle? Designers' Choice is a sophisticated and ready-to-use array of pre-designed floors, meaning greater choice and a simpler ordering process.

The following pages are a selection of the many options available in our Designers' Choice collection.

Look out for the  $\widehat{DC}$  icon across the brochure to see examples or visit **amtico.com** to discover the entire collection.

#### LAYING PATTERN

#### Pleat

Designers' Choice



DC557
Waterloo Concrete,
Encaustic Storm, Diffusion
Lux, Diffusion Eve and
Diffusion Loam



DC558 Shottery Limestone, Encaustic Okra, Diffusion Aloe, Diffusion Malt and Coombe Stone



DC555 Shottery Limestone, Whitley Stone and Berkswell Stone



DC556 Coombe Stone, Woolwich Concrete and Stucco Nutmeg



DC126 Cornish Oak



DC554 Friston Oak

#### LAYING PATTERN

## Versailles Parquet

Designers' Choice



DC543 Friston Oak



DC542 Clowes Oak



DC505 Trevellas Oak



DC541 Hackfall Oak



LAYING PATTERN

Chevron

Designers' Choice

Henley Oak



DC501 Clowes Oak



DC527 Buxton Oak



DC529 Hackfall Oak





#### LAYING PATTERN

## Gable Parquet Small

Designers' Choice



Marlow Oak



DC534 Worn Oak



DC535 Rotterdam Oak



DC536 Chargot Oak



#### LAYING PATTERN

#### Flagstone Large

Designers' Choice



Wilmcote Limestone with Stucco Putty stripping



DC578 Kura Kal