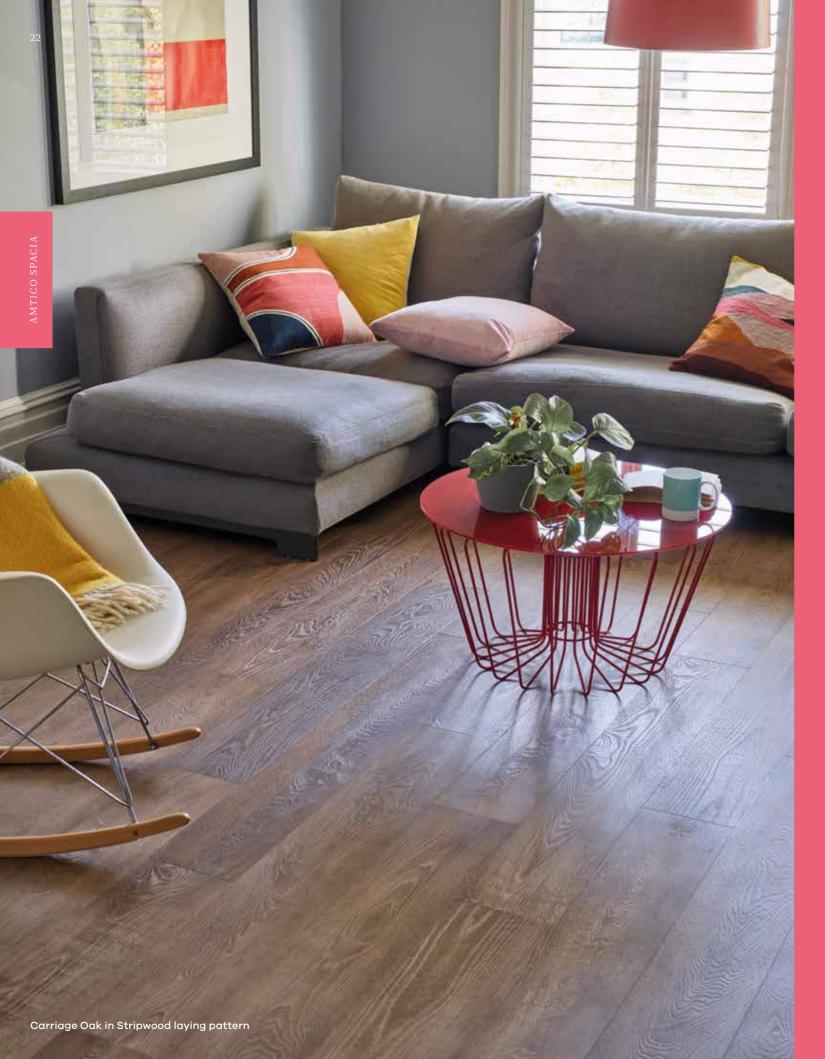

# Beautifully simple

Elegant and effortlessly stylish, Amtico Spacia is a simple, unique collection of versatile wood and stone floors featuring natural colours and realistic textures.

Scuff and stain resistant

# Heritage Oaks

Granary Oak SS5W3318

Malthouse Oak SS5W3315

Carriage Oak SS5W3316

Forge Oak SS5W3317