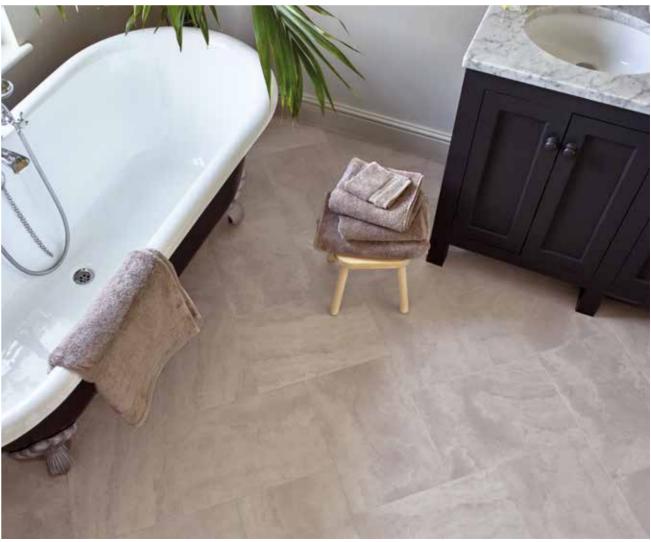

# Stone

GET THE LOOK | CHECKERBOARD

Timeless elegance

Checkerboard evokes a refined aesthetic and the crisp White Marble, paired with the Black Marble, makes for a classic yet striking look, adding a sense of brilliance to your home.

O1 LAYING PATTERN
Checkerboard

O2 TILE SIZE 305 x 305mm

O3 STONE
Black Marble
White Marble

A Herringbone Tile laying pattern adds a traditional touch, while the light pinks of the marble keep the atmosphere fresh and bright.

This pattern style can beautifully complement a variety of stones for a refreshed, modern feel.

GET THE LOOK | PEAK

Stone simplicity

A minimalist Small Parquet highlights the gentle warm greys of this extremely versatile and grounding stone.

O1 LAYING PATTERN
Small Parquet

O2 PLANK SIZE 76 x 229mm