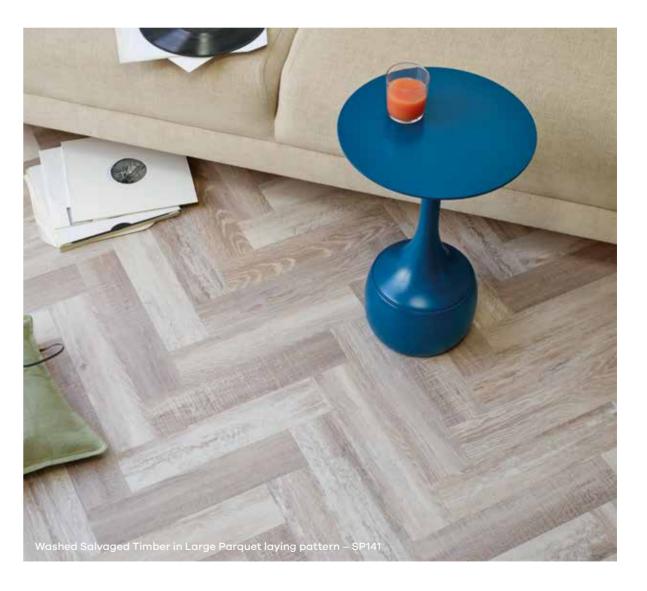

Sherwood Oak



SS5W2541



Rustic Barn Wood





Black Walnut SS5W2534

39

SS5W2548

SS5W2531

SS5W2516

SS5W3028

# Amtico Spacia

# Heritage Oaks



Granary Oak SS5W3318



Malthouse Oak SS5W3315



Carriage Oak SS5W3316



Forge Oak SS5W3317



# Amtico Spacia Neutral



Powdered Oak



White Oak

Sun Bleached Oak

Bleached Elm



Worn Ash SS5W2539



Weathered Oak SS5W2524



SS5W3031 Hampton Oak



Estuary Pine



Haven Oak



Dusky Walnut SS5W2542

# Amtico Spacia Cool





Credenza Oak SS5W3035



Coastal Pine SS5W3029



SS5W2652 Smoked Timber



Scorched Timber SS5W3024



White Ash SS5W2540



SS5W2550

SS5W3032

SS5W3027

Nordic Oak



Sash Oak



Drift Pine



Blackened Spa Wood

Amtico Spacia

# Salvaged Timber



Washed Salvaged Timber



Urban Salvaged Timber

SS5W3323



43

#### AMTICO SPACIA

# Patterns for Wood

You can lay Amtico Spacia woods in a variety of patterns to define your individual space. With a range of product sizes and distinct layouts, it's easy to add a sense of creativity and character to your floor.

Order your free samples at amtico.com/flooring/samples





HERRINGBONE

### Herringbone Plank



Plank size shown: 102 x 914mm | Additional sizes available

PLANK Wicket



PLANK

Deck Block



Plank size shown: 184 x 1219mm | Additional sizes available

Plank size shown: 184 x 1219mm Additional sizes available | 3mm stripping

#### PLANK Stripwood



Plank size shown: 102 x 914mm | Additional sizes available



PARQUET

### Small Parquet





Urban Salvaged Timber in Boardwalk laying pattern

#### PARQUET

#### Large Parquet



Plank