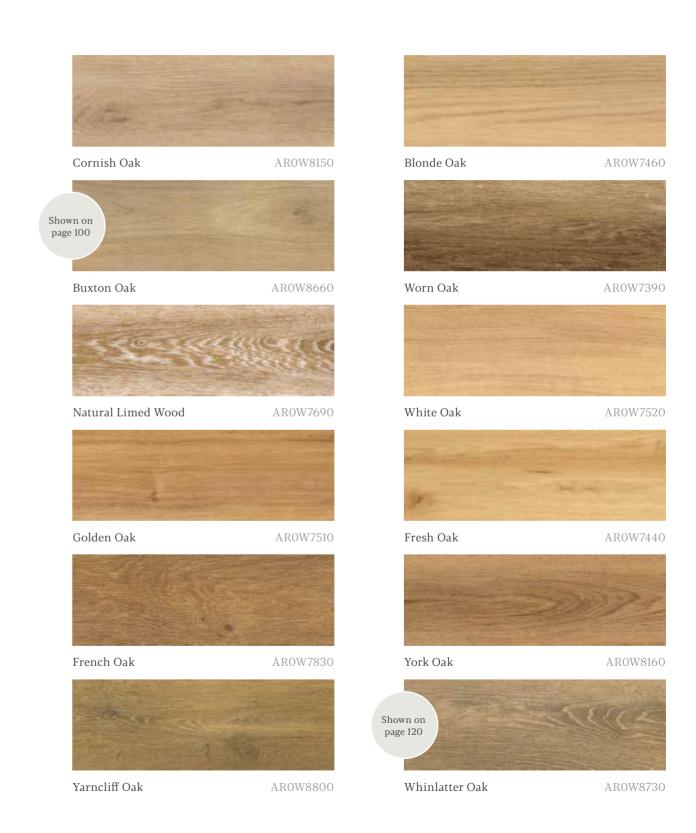

## Amtico Signature Cool One

Henley Oak AR0W8740

Pearl Wash Wood AROW8220

Alpine Oak AROW8330

Lock Oak AR0W8360

Halo Pine AROW8250

Friston Oak AROW8750

Shore Oak AR0W8180

Nomad Oak AR0W8140

Tollymore Oak AROW8760

## Amtico Signature Cool Two

Chiltern Oak AR0W8630

Laughton Oak AROW8810

Marlow Oak AR0W8690

Hamsterley Oak

Wharf Oak AR0W8190

White Wash Wood

AR0W8670

Malvern Oak

Wilverley Oak AROW8870

Verbier Oak AROW8320

AROW7990 Harbour Pine

AROW8770