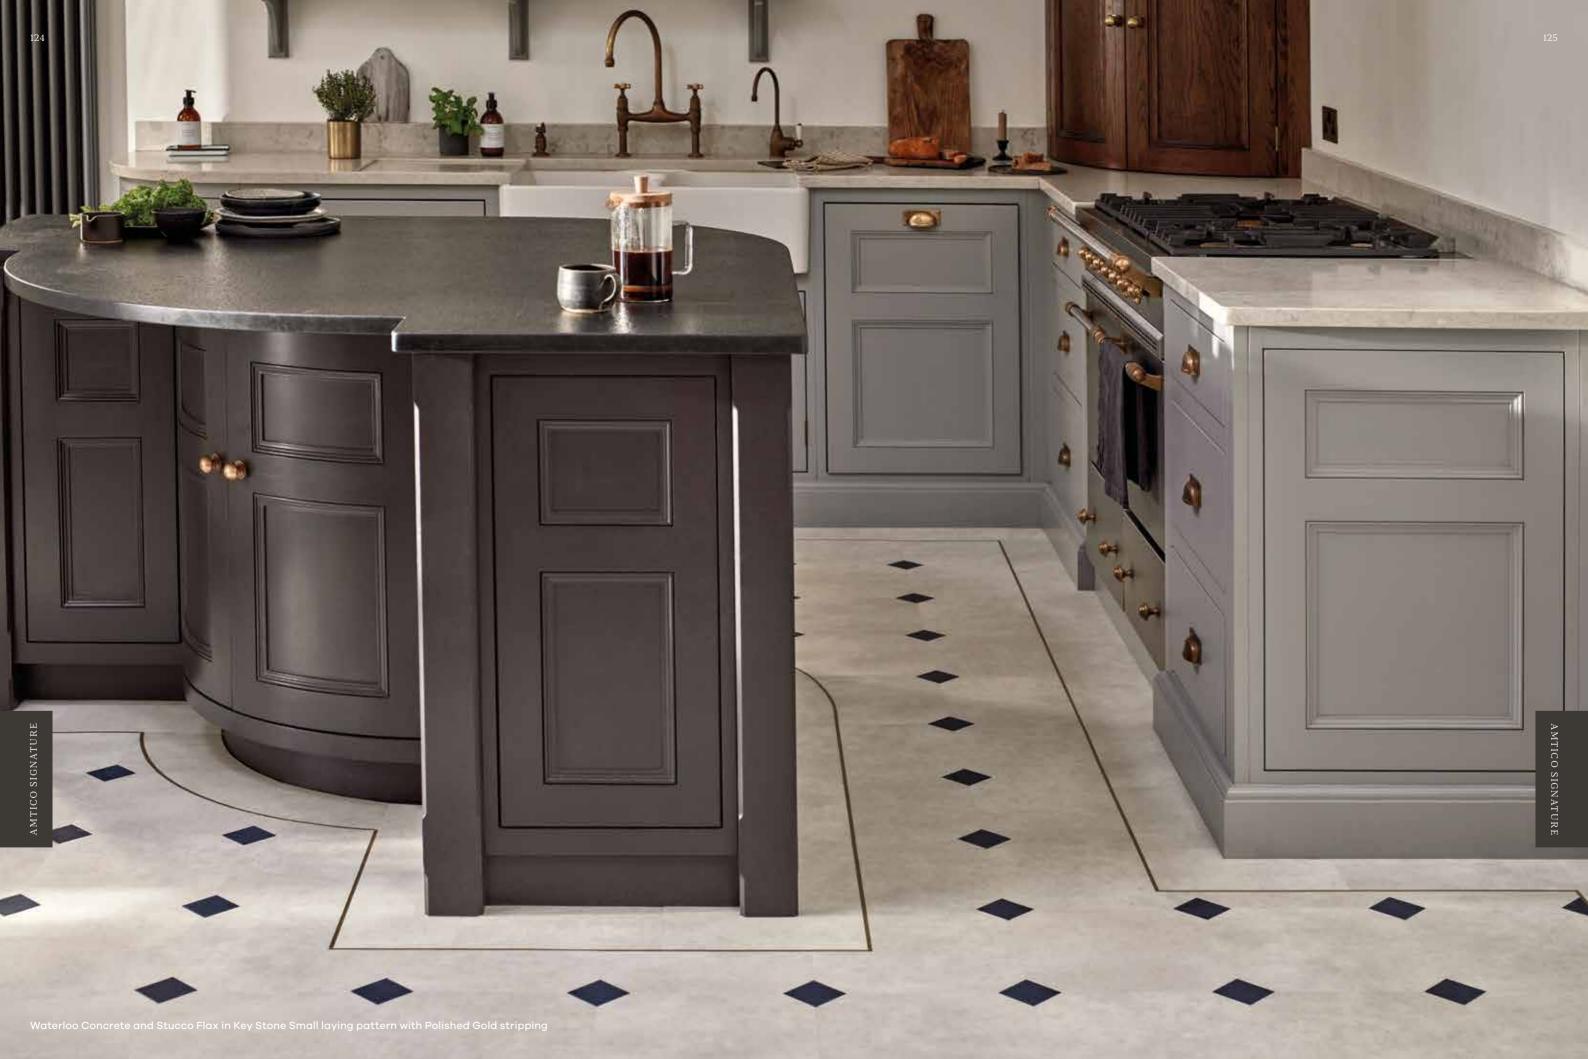

## Stone

GET THE LOOK | KEY STONE SMALL

Classic Ley Stone

Rich stone-like textures and light concrete hues in a traditional Key Stone pattern make for an impressive modern take on a classic look.

01

LAYING PATTERN
Key Stone Small

02

TILE SIZES 305 x 305mm, 63 x 63mm

03

STONE
Waterloo Concrete
Stucco Flax

04

STRIPPING
Polished Gold | 6mm

GET THE LOOK | ARC SMALL

With captivating white arcs of Tempus to highlight the room's main feature, this characterful pattern is offset against a palette of cool, calming stones.