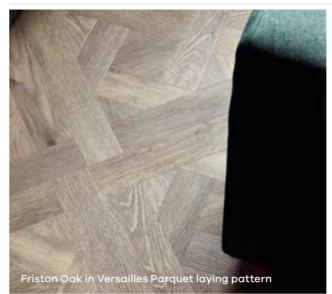

# LAYING PATTERN Versailles Parquet

Trevellas Oak | DC505

Hackfall Oak | DC541

All Designers' Choice floors are highlighted with the DC icon.

Friston Oak | DC543

A PERFECT PAIRING

## Versailles Parquet

Designers' Choice

DC543 Friston Oak

DC542 Clowes Oak

DC505 Trevellas Oak

DC541 Hackfall Oak

LAYING PATTERN

Chevron