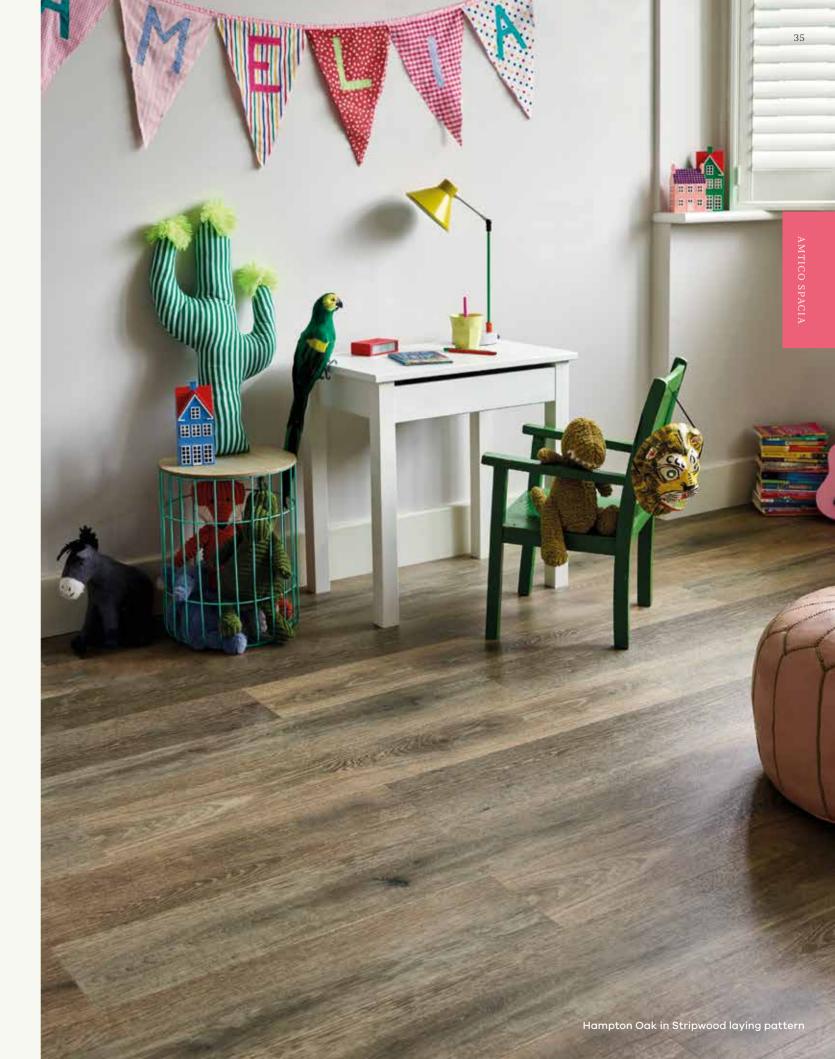

Find your local Amtico retailer at **amtico.com** 

GET THE LOOK | HAMPTON OAK

Traditionally

Hampton Oak's subtle mid-brown aged base, peppered with fine dark grains, produces a clean, contemporary versatility – perfectly suited to any space.

O1 LAYING PATTERN
Stripwood

O2 PLANK SIZE 184 x 1219mm

O3 WOOD

Hampton Oak

37

SS5W2532