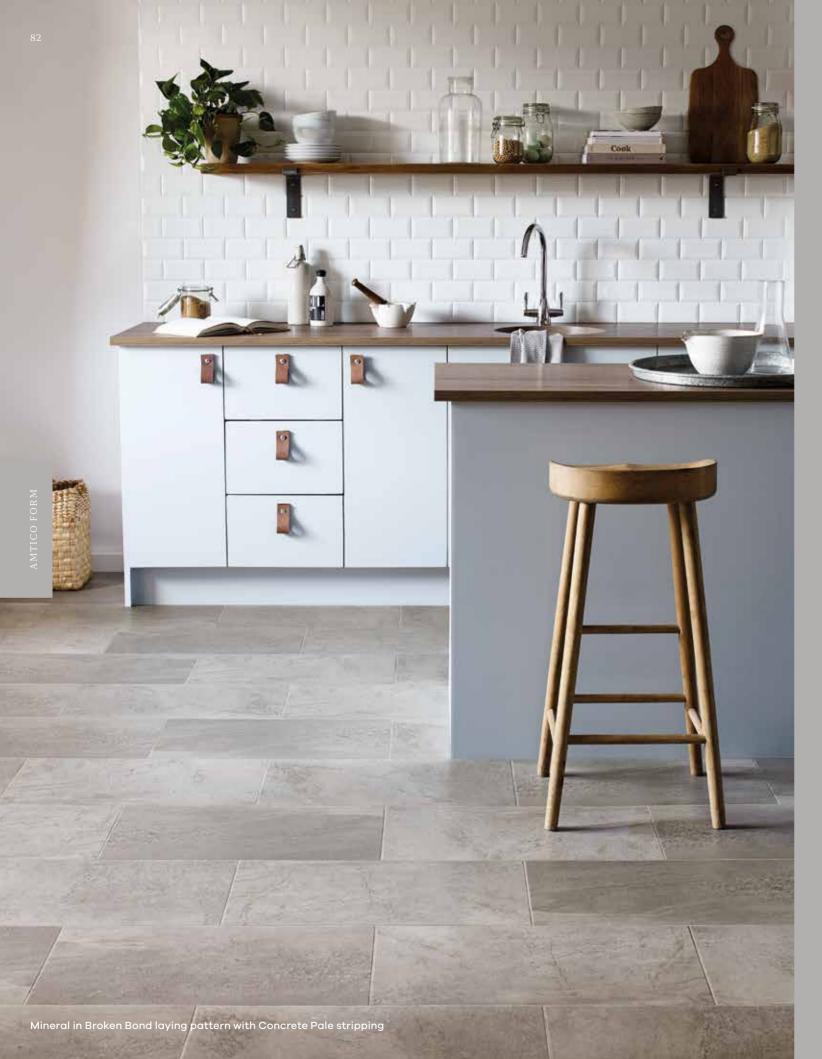

## TILE Pavestone

Tile sizes: 152 x 305mm, 305 x 305mm, 305 x 457mm | 3mm stripping

TILE Hex

Tile size: 152 x 176mm

## TILE Broken Bond

Tile size: 305 x 610mm

Uniform Block

Tile size: 305 x 610mm