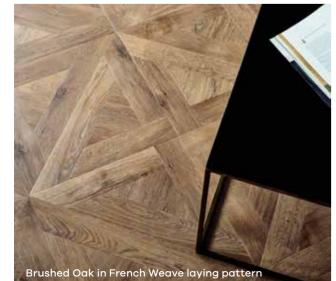

: 152 x 915mm | Additional sizes available

#### PLANK

#### Stripwood



Plank size shown: 152 x 915mm | Additional sizes available

#### PLANK

#### Random Plank



Plank sizes shown: 76 x 914mm, 152 x 914mm, 229 x 914mm Additional sizes available

#### PLANK

## Herringbone Plank



Plank size shown: 152 x 914mm | Additional sizes available

#### LAYING PATTERN

## Halcyon Pleat

1 product | EP421



Plank size: 132 x 914mm

#### PARQUET

#### Small Parquet

1 product | EP113

2 products | EP110

3 products | EP112



PARQUET

(EP225 with stripping)



Tile size: 76 x 229mm







Tile size: 76 x 229mm

Tile size: 76 x 229mm











LAYING PATTERN Chevron

1 product | EP501



Plank size: 88 x 457mm



#### Castel Weave

1 product | EP263



Tile sizes: 304 x 457mm, 107 x 431mm







LAYING PATTERN

#### French Weave

1 product | EP272



Module size: 610 x 610mm





MODULE

#### Versailles Parquet

1 product | EP505



Module size: 691 x 691mm

#### LAYING PATTERN

#### Basket Weave

1 product | EP101



Plank sizes: 114 x 114mm, 76 x 305mm



2 products | EP104



Plank sizes: 114 x 114mm, 76 x 305mm



#### LAYING PATTERN

#### Pleat

1 product | EP126



Size: 114 x 457mm





Size: 114 x 457mm



5 products | EP129

Size: 114 x 457mm











Gable Parquet Small

1 product | EP503



Module size: 305 x 305mm



#### MODULE

## Gatsby Square Small

2 products | EP510





165





TILE

Random Stone

1 product | EP179



TILE

Linear Block





Module size: 152 x 305mm



Tile size shown: 457 x 457mm | Additional sizes available













DESIGNED BY US

##