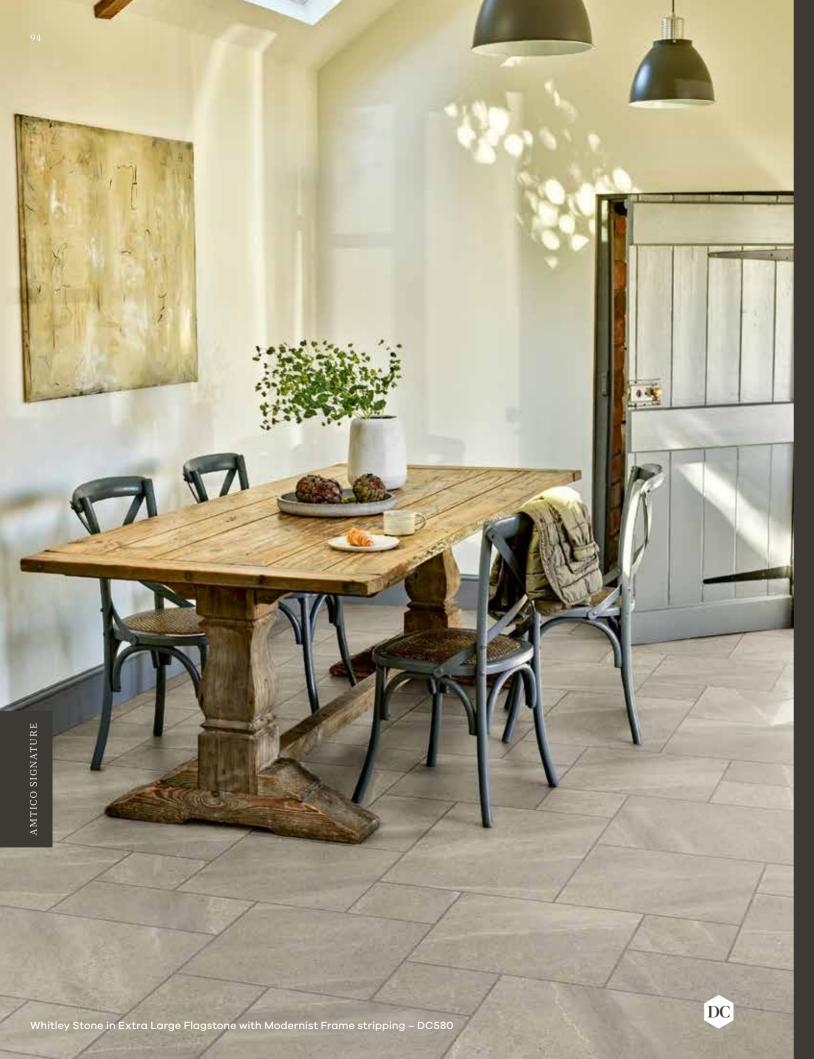

#### Flagstone Large

Designers' Choice

Wilmcote Limestone with Stucco Putty stripping

DC578 Kura Kala with Exposed Concrete stripping

DC577 Modernist Spire with Stria Volcanic stripping

DC579 Kentmere Slate with Stucco Putty stripping