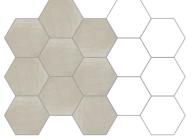

## TILE Pavestone

Tile sizes: 152 x 305mm, 305 x 305mm, 305 x 457mm | 3mm stripping

TILE Hex

Tile size: 152 x 176mm