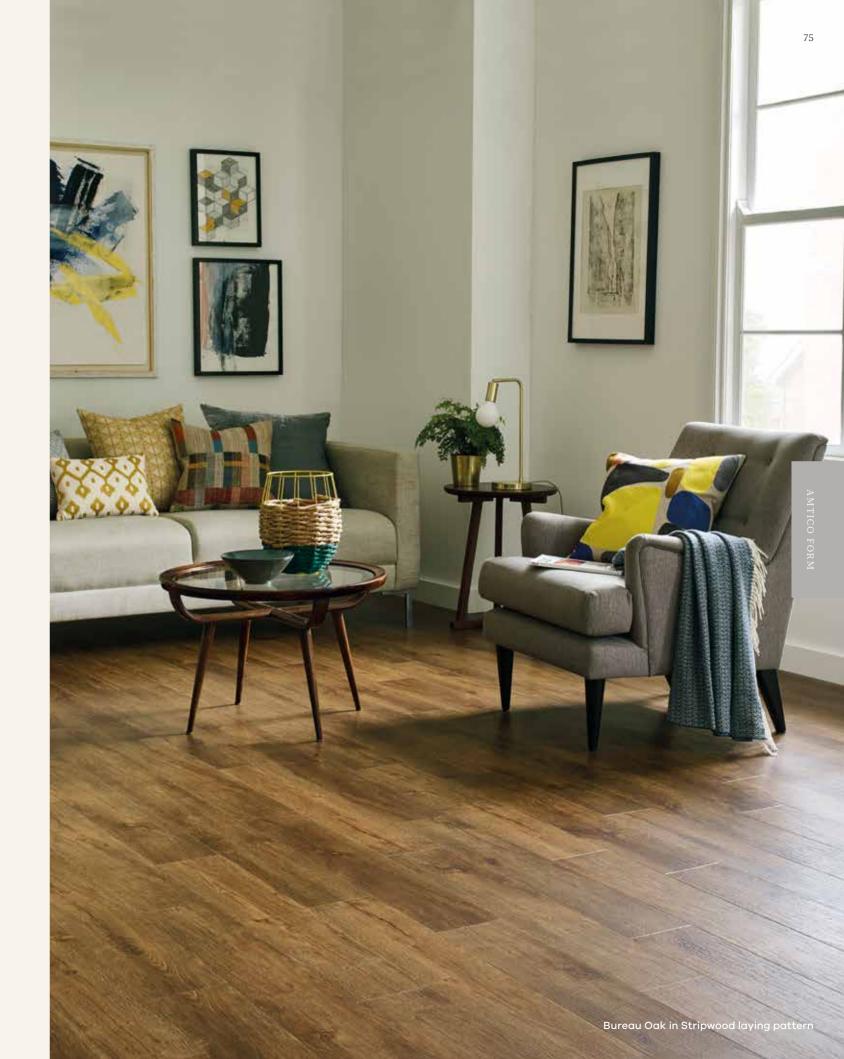

## Leep and decadent

Rich, opulent, with deep hues of cinnamon, this authentic-looking wood contains aged features that offer a sumptuous look to any space.

O1 LAYING PATTERN
Stripwood

O2 PLANK SIZE 184 x 1219mm