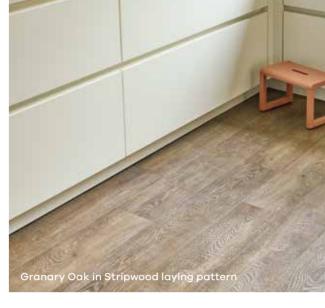

O1 LAYING PATTERN
Stripwood

O2 PLANK SIZE 184 x 1219mm

O3 WOOD

Hampton Oak

37

SS5W2532