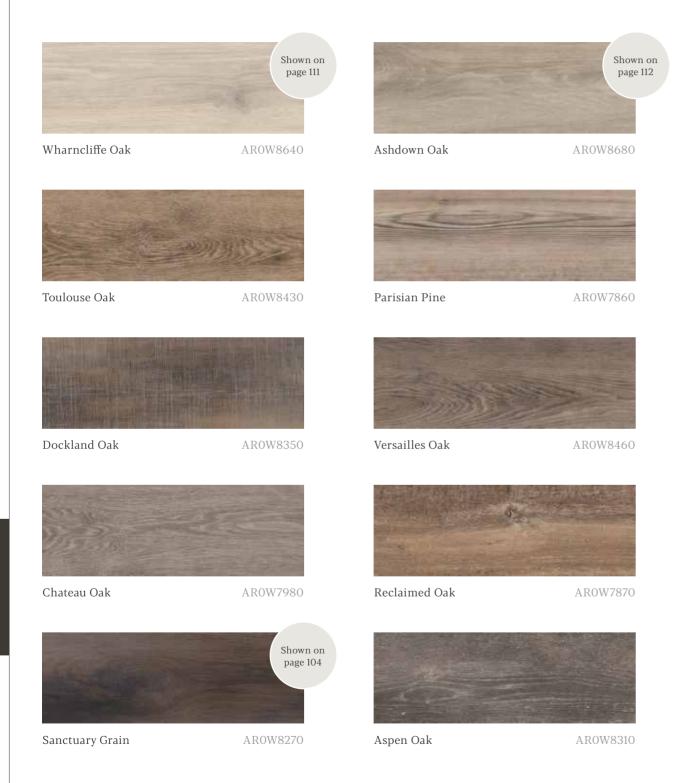

## 

GET THE LOOK | SANCTUARY GRAIN

The strong cocoa tones of this striking wood add a sense of drama to any room.

O1 LAYING PATTERN
Stripwood

2 PLANK SIZE
184 x 1219mm

 $03 \quad {\scriptstyle \tiny WOOD \atop Sanctuary\ Grain}$ 

Soften a modern interior with a reclaimed grain, rich in light natural tones across various laying pattern configurations designed to elevate each room.

Introduce a rustic charm to your space thanks to Verbier Oak's natural wood effect.

GET THE LOOK | WHARNCLIFFE OAK

## Stylish symmetry

The light and airy composition of Wharncliffe Oak contrasts beautifully with the simple yet distinct lines of Gable Parquet: a twist on a traditional Scandinavian aesthetic.

O1 LAYING PATTERN
Gable Parquet Small

O2 MODULE SIZE 305 x 305mm

O3 WOOD Wharncliffe Oak

GET THE LOOK | ASHDOWN OAK

## Soft-washed weave

The light-grey tonal mix in this beautiful soft-washed wood sets out to create an unimposing yet intricate backdrop for contemporary styles or a traditional look.

O1 LAYING PATTERN
Castel Weave

O2 PLANK SIZES 304 x 457mm, 107 x 431mm

O3 WOOD
Ashdown Oak