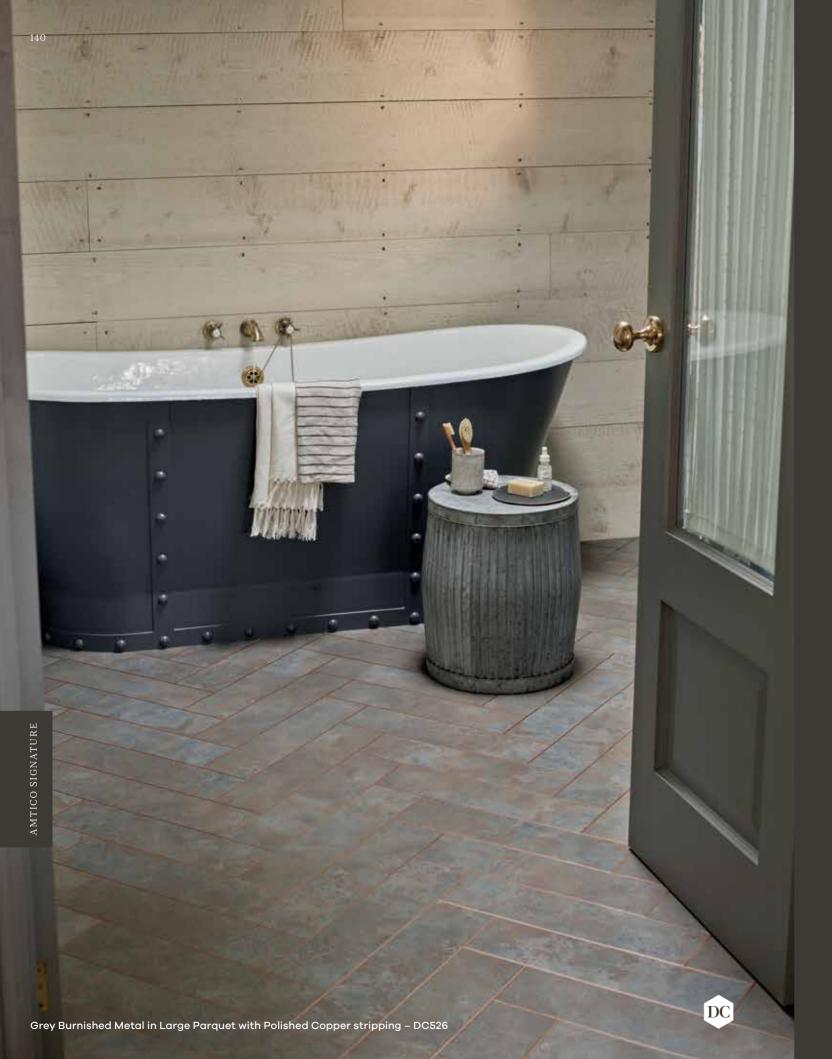

#### Flagstone Large

Designers' Choice

Wilmcote Limestone with Stucco Putty stripping

DC578 Kura Kala with Exposed Concrete stripping

DC577 Modernist Spire with Stria Volcanic stripping

DC579 Kentmere Slate with Stucco Putty stripping