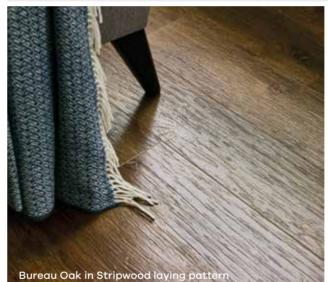

## Leep and decadent

Rich, opulent, with deep hues of cinnamon, this authentic-looking wood contains aged features that offer a sumptuous look to any space.

O1 LAYING PATTERN
Stripwood

O2 PLANK SIZE 184 x 1219mm