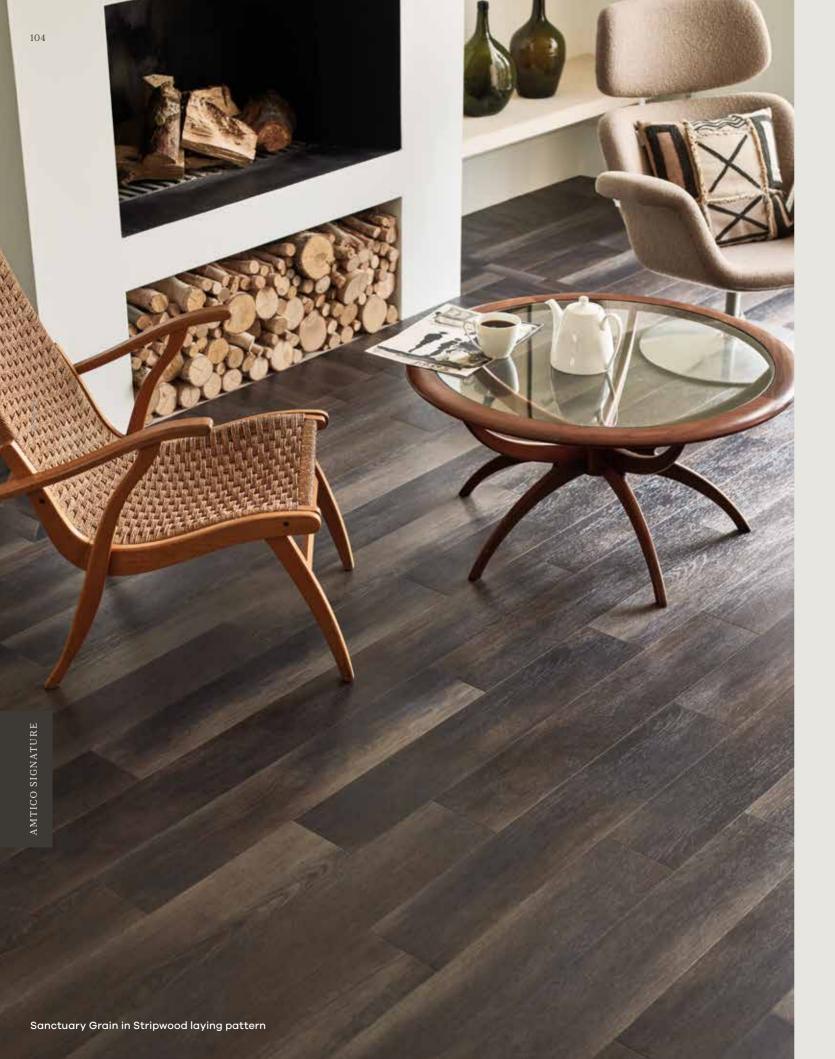

## 

GET THE LOOK | SANCTUARY GRAIN

The strong cocoa tones of this striking wood add a sense of drama to any room.

O1 LAYING PATTERN
Stripwood

2 PLANK SIZE
184 x 1219mm

 $03 \quad {\scriptstyle \tiny WOOD \atop Sanctuary\ Grain}$ 