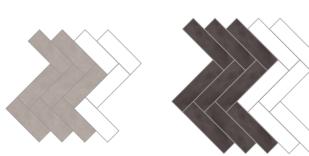

# Perfect parquet, every time

Parquet and Herringbone are commonly interchanged terms, but are quite different. Amtico offers traditional parquet sizes, available as pre-designed floors throughout our collections.

For Herringbone laying patterns, you can take a selection of plank or tile sizes from one of our collections and arrange them in a herringbone layout.

#### HERRINGBONE LAYING PATTERNS

# For greater flexibility

## Herringbone Plank

Blackened Spa Wood | Amtico Spacia | SS5W3025

Plank size shown: 102 x 914mm | Additional sizes available

#### Herringbone Tile

Rose Marble | Amtico Spacia | SS5S2620

Tile size shown: 305 x 457mm | Additional sizes available