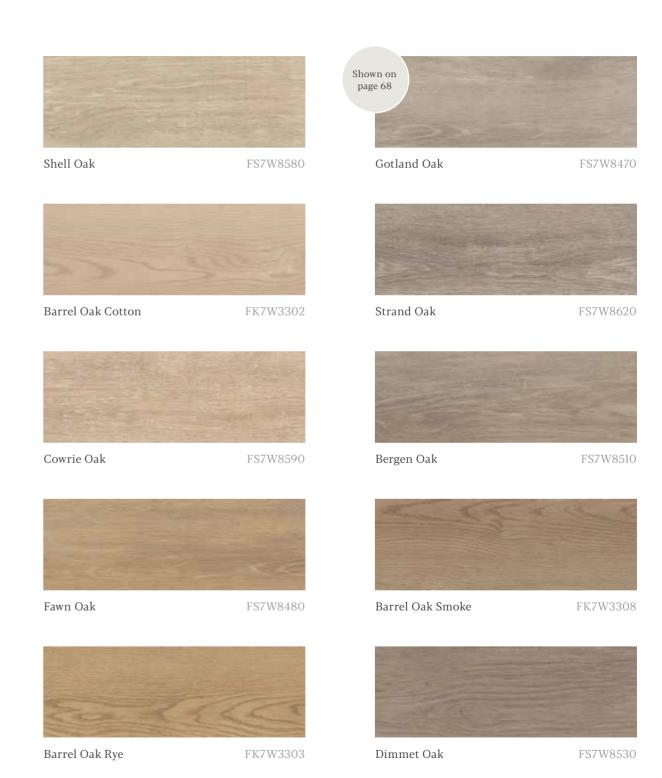

## Amtico Form Cool

Seaboard Oak FS7W8570

Kalmar Oak FS7W8500

Barrel Oak Grey FK7W3300

Native Grey Wood FS7W9060

Bister Oak FS7W8490

Dusted Oak FS7W8520

FS7W9020

FS7W9040

FK7W3309

Drift Oak

Valley Oak

Barrel Oak Ashen

Burnished Timber