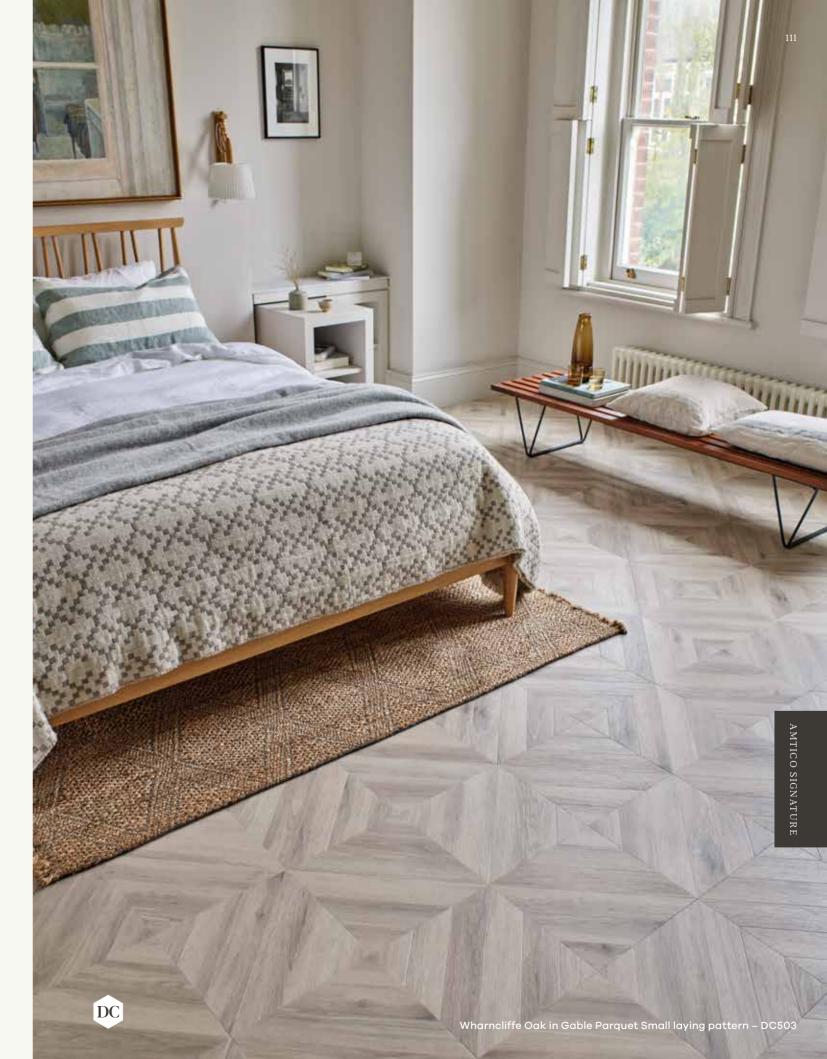

GET THE LOOK | WHARNCLIFFE OAK

## Stylish symmetry

The light and airy composition of Wharncliffe Oak contrasts beautifully with the simple yet distinct lines of Gable Parquet: a twist on a traditional Scandinavian aesthetic.

O1 LAYING PATTERN
Gable Parquet Small

O2 MODULE SIZE 305 x 305mm

O3 WOOD Wharncliffe Oak

GET THE LOOK | ASHDOWN OAK