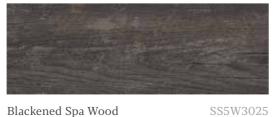

## Herringbone Plank

Blackened Spa Wood | Amtico Spacia | SS5W3025

Plank size shown: 102 x 914mm | Additional sizes available

SS5W3027

Nordic Oak

Sash Oak

Drift Pine

Blackened Spa Wood

Amtico Spacia