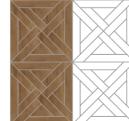

#### Castel Weave

1 product | EP263

Tile sizes: 304 x 457mm, 107 x 431mm

LAYING PATTERN

#### French Weave

1 product | EP272

Module size: 610 x 610mm

MODULE