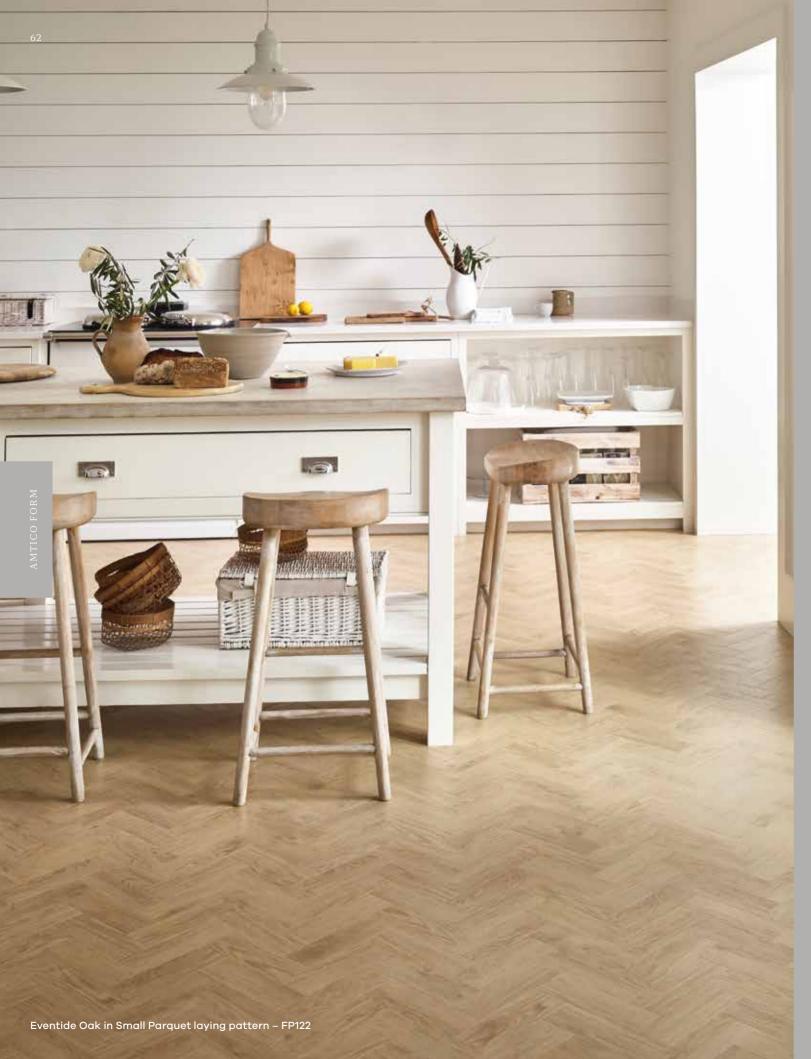

### Small Parquet

Honey Oak | Amtico Spacia | SP129

Plank size: 76 x 229mm

#### Large Parquet

Nordic Oak | Amtico Spacia | SP163

Plank size: 102 x 457mm

## Herringbone Plank

Blackened Spa Wood | Amtico Spacia | SS5W3025

Plank size shown: 102 x 914mm | Additional sizes available

#### Herringbone Tile

Rose Marble | Amtico Spacia | SS5S2620

Tile size shown: 305 x 457mm | Additional sizes available