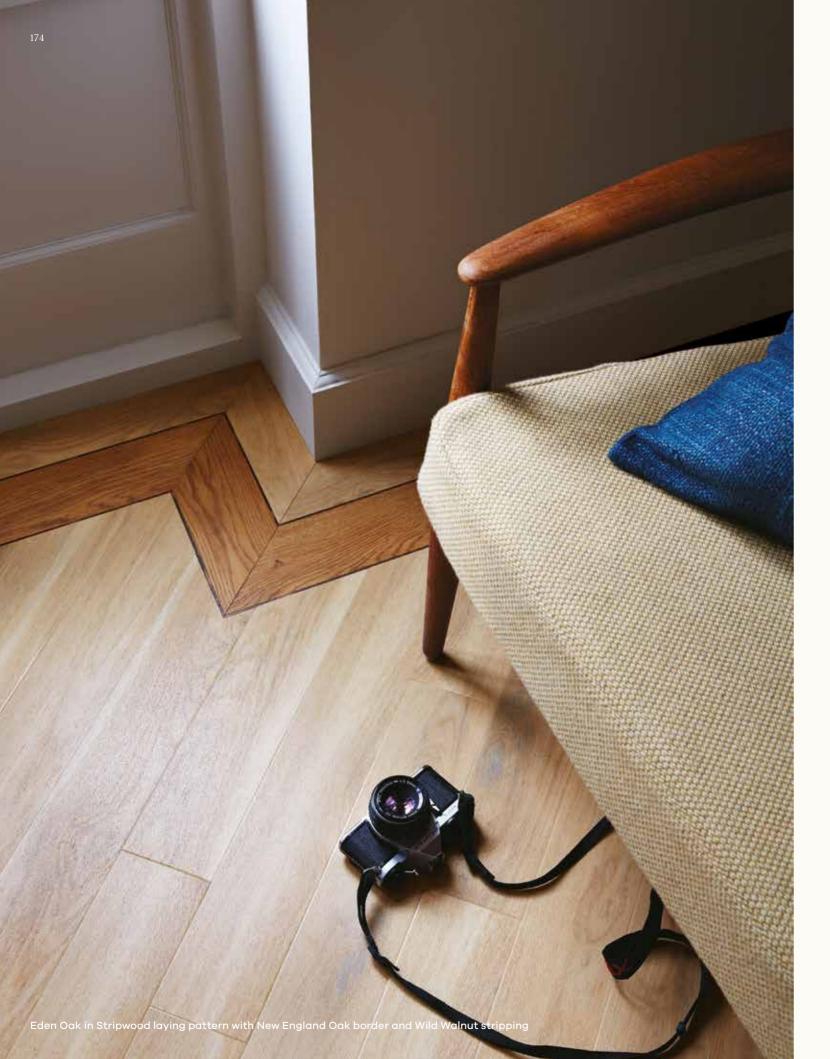

536 Chargot Oak



#### LAYING PATTERN

#### Flagstone Large

Designers' Choice



Wilmcote Limestone with Stucco Putty stripping



DC578 Kura Kala with Exposed Concrete stripping



DC577 Modernist Spire with Stria Volcanic stripping



DC579 Kentmere Slate with Stucco Putty stripping



#### LAYING PATTERN

#### Random Stone

Designers' Choice



DC573 Coombe Stone with Stria Basalt stripping



Whitley Stone with Berkswell Stone stripping



DC362 Tempus Pause with Modernist Vault stripping



DC575 Kentmere Slate with Stucco Putty stripping



#### LAYING PATTERN

## Key Stone Mini

Designers' Choice



DC587 Onyx Marble and Tempus Embrace



DC590 Stucco Quartz and Stucco Flax



DC589 Waterloo Concrete and Stucco Haze



DC592 Woolwich Concrete, Tyne Concrete and Encaustic Storm





Transform a design classic into a showstopping centrepiece.

# Stripping, Borders & Motifs

Stripping — Page 176 Borders — Page 178 Motifs — Page 180

#### DISTINGUISH YOUR SPACE

## Stripping

Distinguish your space with a daring pop of colour or a subtle, muted finish using stripping.

These lines can break up planks and tiles in various widths and colours to form a special grout style to reflect the character of every room and are available to use with all collections in a choice of five sizes at 2mm thickness.



#### STRIPPING SIZES

Introduce simplicity or intricate detail with floor-enhancing stripping. Choose from 3mm, 6mm, 9mm, 13mm and 19mm sizes (all 915mm long) to build subtle touches to those important spaces.

| GROUT