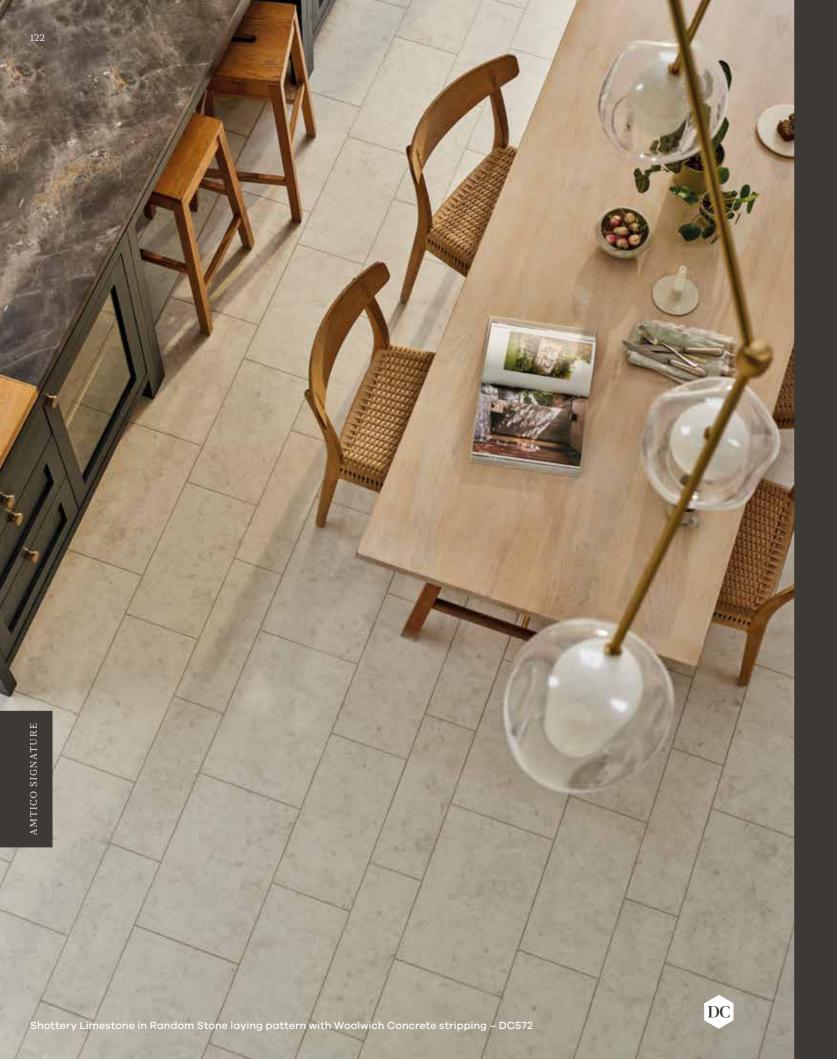

nal look.



O1 LAYING PATTERN
Castel Weave



O2 PLANK SIZES 304 x 457mm, 107 x 431mm



O3 WOOD
Ashdown Oak



## Amtico Signature Cool One





Henley Oak AR0W8740



Pearl Wash Wood AROW8220



Alpine Oak AROW8330



Lock Oak AR0W8360



Halo Pine AROW8250



Friston Oak AROW8750



Shore Oak AR0W8180



Nomad Oak AR0W8140



Tollymore Oak AROW8760

## Amtico Signature Cool Two



Chiltern Oak AR0W8630



Laughton Oak AROW8810



Marlow Oak AR0W8690



Hamsterley Oak



Wharf Oak AR0W8190



White Wash Wood



AR0W8670

Malvern Oak



Wilverley Oak AROW8870



Verbier Oak AROW8320



AROW7990 Harbour Pine

AROW8770

## Amtico Signature Neutral One



## Amtico Signature Neutral Two



## Amtico Signature Mid-Tone One



## Amtico Signature Mid-Tone Two





## Amtico Signature Warm





Amtico Signature

## Stone



GET THE LOOK | KEY STONE SMALL

Classic Ley Stone

Rich stone-like textures and light concrete hues in a traditional Key Stone pattern make for an impressive modern take on a classic look.

01

LAYING PATTERN
Key Stone Small



02

TILE SIZES 305 x 305mm, 63 x 63mm



03

STONE
Waterloo Concrete
Stucco Flax



04

STRIPPING
Polished Gold | 6mm









GET THE LOOK | ARC SMALL



With captivating white arcs of Tempus to highlight the room's main feature, this characterful pattern is offset against a palette of cool, calming stones.



O1 LAYING PATTERN
Arc Small



O2 MODULE SIZE 152 x 305mm



3 STONE
Onyx Marble
Tempus Embrace
Tempus Soothe



GET THE LOOK | BIANCA CLASSIC MARBLE

Marble

Clean and crisp, Bianca Classic Marble is a timeless marble design w