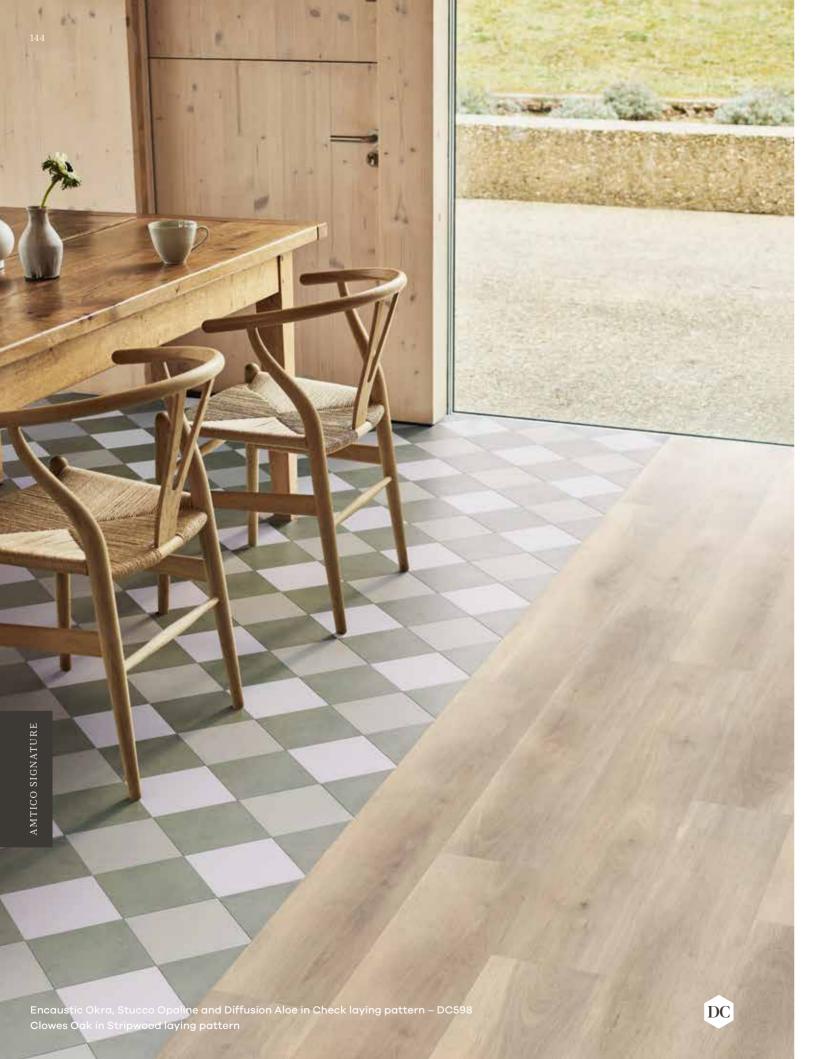

# Colour & Abstract

GET THE LOOK | CHECK

Muted green and white tones combine beautifully with wood tones to offer an injection of colour and texture in a space.

O1 LAYING PATTERN Check

O2 TILE SIZE 152 x 152 mm

O3

STONE
Encaustic Okra
Stucco Opaline
Diffusion Aloe