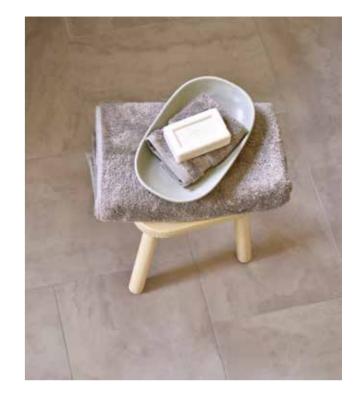

#### Herringbone Tile

Rose Marble | Amtico Spacia | SS5S2620

Tile size shown: 305 x 457mm | Additional sizes available